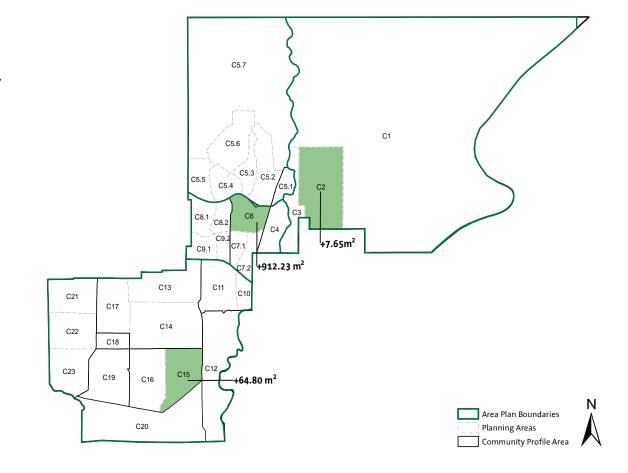

## Institutional Development Projects (between January 1 and December 31, 2009)

**Overview** 

This development statistics fact sheet provides an overview of Coquitlam's institutional development projects that received building permits in 2009. The map below identifies specific areas of Coquitlam where institutional floor space was increased through new development.

**Gross Institutional Floor Area added** January - December 2009

## Institutional Projects

| Plan<br>Area | Community              | Address             | Building Permit<br>Issued | Gross Floor Area (m <sup>2</sup> ) | Notes/ Description                         |
|--------------|------------------------|---------------------|---------------------------|------------------------------------|--------------------------------------------|
| C2           | Northeast<br>Coquitlam | 3435 Victoria Drive | Nov-09                    | 7.65                               | Victoria park washroom                     |
| C6           | Town Centre            | 1290 Pipeline Rd    | May-09                    | 9.00                               | Town Centre Concession - golf cart storage |
| C6           | Town Centre            | 1300 Pinetree Way   | Dec-09                    | 903.23                             | Town Centre Fire Hall addition             |
| C15          | Cape Horn              | 320 Hickey Drive    | Feb-09                    | 64.80                              | Addition to River Heights pump station     |

Total additional gross floor area: 984.68 m<sup>2</sup>

\*due to rounding, individual GFAs on fact sheet may not correspond with GFA totals in all instances.

This document has been prepared to provide general information only and it should not be used for other purposes. While every effort has been made to ensure the information contained is current, there may have been changes resulting in outdated information in the material provided.