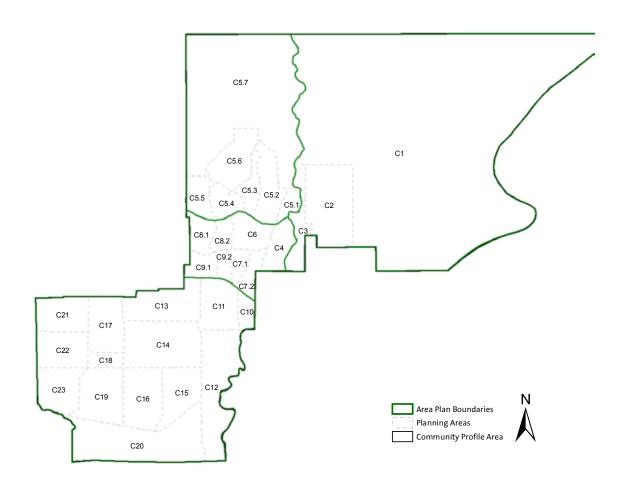

**Topic** 

# Multiple Family Housing Inventory (at December 31, 2011)

Overview

This development statistics fact sheet provides a detailed overview of all multiple family projects existing in Coquitlam or having received a building permit in 2011. Dwelling units identified as strata-titled apartments or strata-titled townhouses are individually owned. Dwellings referred to as 'Seniors' Dwellings' include non-profit housing specifically designated for occupancy by seniors, as well as facilities offering extended or long term care.



## Senior's Dwellings

| Plan Area | Building Type      | Non-Profit | Address |                  | Name                      | Total       |
|-----------|--------------------|------------|---------|------------------|---------------------------|-------------|
| C19       | Seniors' Dwellings | Society    | 1010    | Alderson Ave     | Foyer Maillard            | 49          |
| C23       | Seniors' Dwellings | Society    | 560     | Austin Ave       | Christmas Manor           | 170         |
| C16       | Seniors' Dwellings | Society    | 1800    | Austin Ave       | Earl Haig Congregate Care | 50          |
| C23       | Seniors' Dwellings | Society    | 440     | Blue Mountain St | John Davies Manor         | 67          |
| C19       | Seniors' Dwellings | Metro Van  | 1111    | Bru