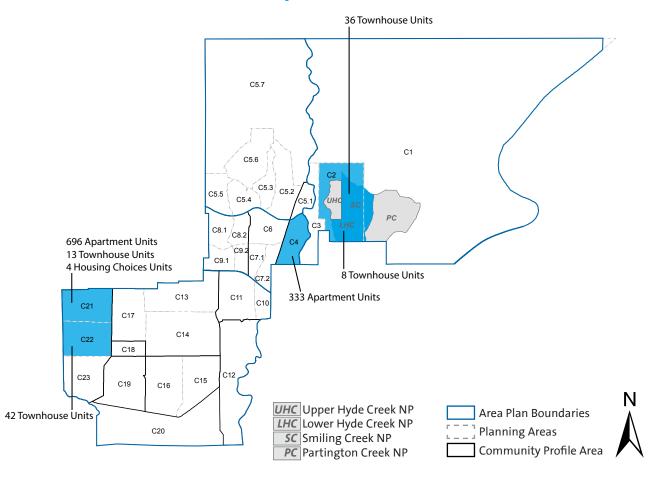

# **Multiple Family Housing Projects**

January 1 to December 31, 2015

This development statistics fact sheet provides an overview of Coquitlam's multiple family housing projects that received building permits between January 1 and December 31, 2015. The map below identifies the number of additional housing units in each applicable planning area.

#### Total Units Added: January 1 to December 31, 2015

City of Coquitlam | Planning & Development Department

For further information contact Planning & Development Department at 604-927-3430 or visit coquitlam.ca