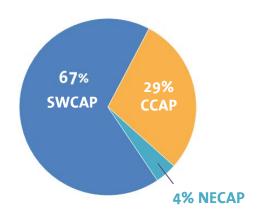

The majority of current development activity is occurring in Southwest Coquitlam (67%), primarily in the Burquitlam-Lougheed neighbourhood, however staff are starting to see more interest in City Centre (29%) as the City Centre Area Plan update moved forward. The vast majority of current applications are for multi-unit development (99%) reflecting the urbanized, transit-oriented community we are evolving into.