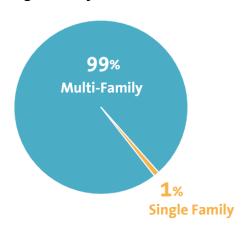

The majority of current development activity is occurring in Southwest Coquitlam (67%), primarily in the Burquitlam-Lougheed neighbourhood, however staff are starting to see more interest in City Centre (29%) as the City Centre Area Plan update moved forward. The vast majority of current applications are for multi-unit development (99%) reflecting the urbanized, transit-oriented community we are evolving into.