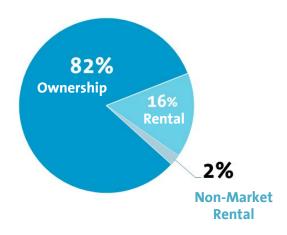

Table 3: Dwelling Units by Area Plan

Table 4: Total Multiple Family vs.
Single Family Units in Process

Interest in building purpose-built rental and non-market rental housing remains high; with many applicants choosing to take advantage of the City's HAS housing incentives. Of current applications, 18,500 are free-hold or strata units (82%), 3,600 are purpose-built market rental (16%) and 550 are non-market rental (2%). Approximately 13% of the rental units are three bedrooms.