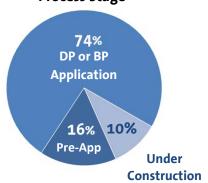

Table 2: Dwelling Units by Process Stage

<sup>\*</sup> In reviewing these figures it is important to note that:

<sup>•</sup> Projects typically take 12-18 months to achieve their rezoning, development, building permit, and servicing approvals plus a further 18-24 months of construction, this means that new units show up 'on the ground' approximately two to three years after Council has approved the project.

Table 1: Development and Building Activity Summary\*

|                           |              |              | <i>3</i>     |              |                |
|---------------------------|--------------|--------------|--------------|--------------|----------------|
|                           | Single       | Strata Units | Market       | Non-market   | Total Dwelling |
|                           | Family Units |              | Rental Units | Rental units | Units          |
| Pre-Application Stage     | 0            | 3,220        | 804          | 236          | 4,260          |
| Development or Building   | 61           | 15,828       | 3,075        | 307          | 19,371         |
| Permit Stage              |              |              |              |              |                |
| <b>Under Construction</b> | 206          | 2,521        | 155          | 14           | 2,896          |
| TOTAL                     | 267          | 21,569       | 4,034        | 557          | 26,527         |