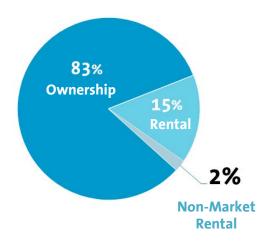

Table 3: Multi-Family Units by Area Plan

Table 4: Total Multiple Family vs.
Single Family Units in Process

Interest in building purpose-built rental and non-market rental housing remains high; with many applicants choosing to take advantage of the City's housing incentives. Currently 17% of all new housing units created are purpose-built rental.

Table 5: Multi-Family Units by Tenure

Table 6: Unit Count by Area Plan, Status and Tenure