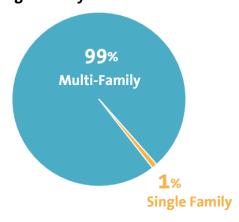

The majority of development activity is occurring in Southwest Coquitlam, primarily in the Burquitlam-Lougheed neighbourhood, however staff are starting to see more interest in City Centre as the City Centre Area Plan update begins to unfold. The vast majority of current applications are for multi-unit development reflecting the urbanized, transit-oriented community we are evolving into.

Table 3: Multi-Family Units by Area Plan

Table 4: Total Multiple Family vs.
Single Family Units in Process

Interest in building purpose-built rental and non-market rental housing remains high; with many applicants choosing to take advantage of the City's housing incentives. Currently 17% of all new housing units created are purpose-built rental.