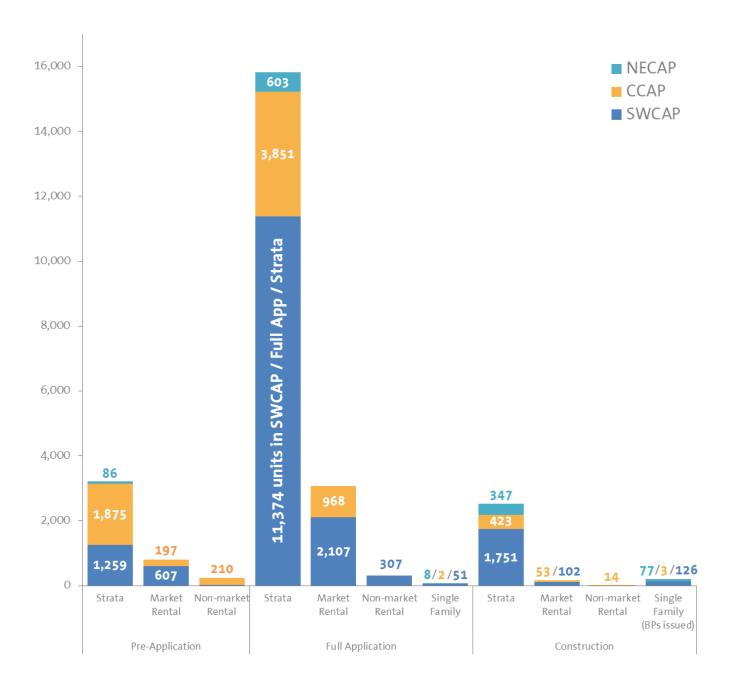

Table 3: Multi-Family Units by Area Plan

Table 4: Total Multiple Family vs.
Single Family Units in Process

Interest in building purpose-built rental and non-market rental housing remains high; with many applicants choosing to take advantage of the City's housing incentives. Currently 17% of all new housing units created are purpose-built rental.