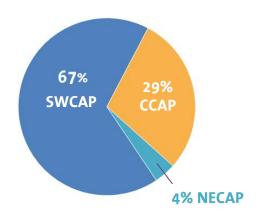

The majority of development activity is occurring in Southwest Coquitlam, primarily in the Burquitlam-Lougheed neighbourhood, however staff are starting to see more interest in City Centre as the City Centre Area Plan update begins to unfold. The vast majority of current applications are for multi-unit development reflecting the urbanized, transit-oriented community we are evolving into.

Table 3: Multi-Family Units by Area Plan

Table 4: Total Multiple Family vs.
Single Family Units in Process

Interest in building purpose-built rental and non-market rental housing remains high; with many applicants choosing to take advantage of the City's housing incentives. Currently 17% of all new housing units created are purpose-built rental.