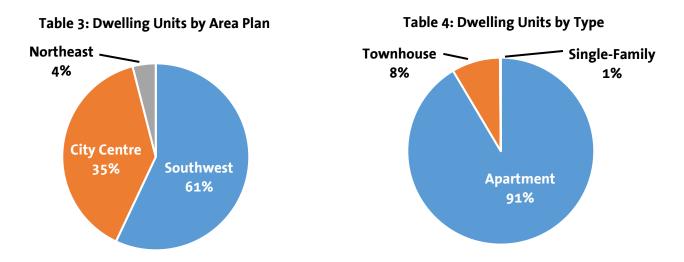

Based on ongoing negotiations between applicants and senior levels of government, some of the market rental units may move to non-market units dependent on available funding.

The majority of current development activity is occurring in Southwest Coquitlam (61%), primarily in the Burquitlam-Lougheed neighbourhood, however staff are starting to see more interest in in City Centre (35%) as the City Centre Area Plan update moves forward.

The vast majority of current applications are for apartment development (91%) reflecting the urbanized, transit-oriented community we are evolving into. With townhouses at 8%, single-family at 1% and Housing Choices at 0.1%. Staff suspects that housing choices applicants are reviewing their project potential given the recent updates to the housing choices program.