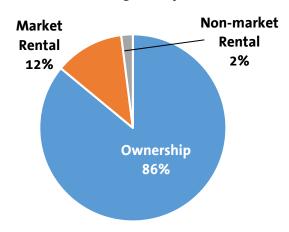

Interest in building purpose-built rental and non-market rental housing remains high; with many applicants choosing to take advantage of the City's HAS housing incentives. Of current applications, approximately 86% are free-hold or strata units, 12% are purpose-built market rental and 2% are non-market rental. Approximately 13% of all rental units are proposed to contain three bedrooms. The completion of the Housing Needs Assessment over the next year will help to inform future policy direction to ensure these unit types are meeting our community's needs.

#### Table 5: Dwelling Unit by Tenure