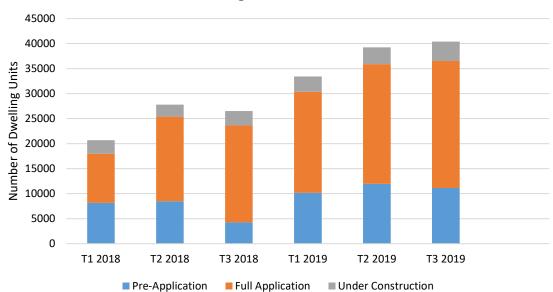

#### **Development Trends**

Over the past two years the number of dwelling units in process has been steadily increasing which reflects continued applicant interest and the attractive market in Coquitlam. While the absolute number of individual development applications has decreased, applications are increasingly complex with an increased number of dwelling units per application.

Table 6 - Dwelling Units In Process Timeline