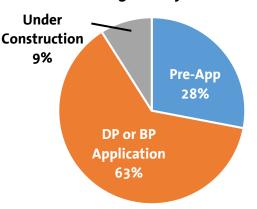

#### Table 2: Dwelling Units by Process Stage

<sup>&</sup>lt;sup>1</sup> Projects typically take 12-18 months to achieve their rezoning, development permit, building permit, and servicing approvals plus a further 18-24 months of construction, this means that new units show up 'on the ground' approximately two to three years after Council has approved the project. These numbers include several multi-phase projects that will build out over a number of years and include unit totals that will come on-line over the next decade.

| Stage                   | Single<br>Family<br>Units | Strata<br>Units | Market<br>Rental Units | Non-market<br>Rental units | Total<br>Dwelling<br>Units |
|-------------------------|---------------------------|-----------------|------------------------|----------------------------|----------------------------|
| Pre-Application Stage   | 0                         | 10,002          | 954                    | 178                        | 11,134                     |
| Development or Building | 96                        | 21,284          | 3,434                  | 587                        | 25,401                     |
| Permit Stage            |                           |                 |                        |                            |                            |
| Under Construction      | 199                       | 3,113           | 457                    | 95                         | 3,864                      |
| TOTAL                   | 295                       | 34,399          | 4,845                  | 851                        | 40,399                     |