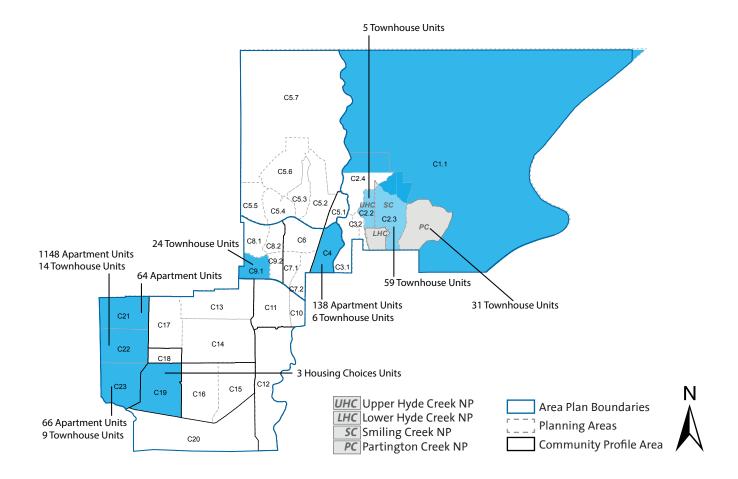

# **Multiple Family Housing Projects**

January 1 to December 31, 2017

This development statistics fact sheet provides an overview of Coquitlam's multiple family housing projects that received building permits between January 1 and December 31, 2017. The map below identifies the number of additional housing units in each applicable planning area.

#### Total Units Added: January 1 to December 31, 2017

City of Coquitlam | Planning & Development Department

For further information contact Planning & Development Department at 604-927-3430 or visit coquitlam.ca

# **Apartment Projects**

| Plan<br>Area | Community -<br>Neighbourhood<br>Plan Area | Address           | Building<br>Permit<br>Issued | # of Approved<br>Units | Notes/Description                                                                                                                                                                                                     |
|--------------|-------------------------------------------|-------------------|------------------------------|------------------------|-----------------------------------------------------------------------------------------------------------------------------------------------------------------------------------------------------------------------|
| C23          | Maillardville                             | 828 Gauthier Ave  | Jan-17                       | 66                     | Cristallo; 4-storey residential<br>low-rise; 43 (one) bedroom units,<br>19 (two) bedroom units, 4 (three)<br>bedroom units                                                                                            |
| C4           | City Centre                               | 3096 Windsor Gate | Mar-17                       | 138                    | Mantyla; 25-storey residential highrise with 6 townhouse units; 1 (one) bedroom unit, 105 (two) bedroom units, 32 (three) bedroom units. Also see Townhouse Projects                                                  |
| C22          | Cariboo /<br>Burquitlam                   | 516 Foster Ave    | May-17                       | 93                     | The Nelson; 5-storey wood frame building; 50 (one) bedroom units, 32 (two) bedroom units, 10 (three) bedroom units, 1 (four) bedroom unit. (revised)                                                                  |
| C22          | Cariboo /<br>Burquitlam                   | 509 Clarke Rd     | Jul-17                       | 189                    | Burquitlam Capital; 23-storey mixed<br>use high-rise with 4 townhouse units,<br>20 (bachelor) units, 60 (one) bedroom<br>units, 68 (two) bedroom units, 41<br>(three) bedroom units. Also see<br>Townhouse Projects   |
| C22          | Cariboo /<br>Burquitlam                   | 531 North Rd      | Sep-17                       | 215                    | Brookmere; 29-storey mixed use highrise; 115 (one) bedroom units; 75 (two) bedroom units; 25 (three) bedroom units. Will be addressed as 530 Whiting Way. Also see Townhouse Projects                                 |
| C21          | Cariboo /<br>Burquitlam                   | 717 Bresleay St   | Oct-17                       | 64                     | Simon; 6-storey wood frame<br>apartment building; 24 (one) bedroom<br>units, 30 (two) bedroom units, 10<br>(three) bedroom units                                                                                      |
| C22          | Cariboo /<br>Burquitlam                   | 657 Whiting Way   | Nov-17                       | 330                    | Lougheed Heights; Tower 1; 39-storey<br>high-rise with 4 townhouse units;<br>193 (one) bedroom units; 135 (two)<br>bedroom units, 2 (three) bedroom<br>units; formerly 525 Foster Ave. Also see<br>Townhouse Projects |
| C22          | Cariboo /<br>Burquitlam                   | 525 Foster Ave    | Dec-17                       | 260                    | Lougheed Heights; Tower 2; 31-storey<br>high-rise with 3 townhouse units;<br>150 (one) bedroom units, 108 (two)<br>bedroom units, 2 (three) bedroom<br>units; also see Townhouse Projects                             |
| C22          | Cariboo /<br>Burquitlam                   | 525 Foster Ave    | Dec-17                       | 61                     | Lougheed Heights; rental building;<br>6-storey wood frame; Housing<br>Agreement; 1 (bachelor) unit, 34 (one)<br>bedroom units, 26 (two) bedroom units                                                                 |

## **Townhouse Projects**

Townhouses are generally distinguished from apartments by having individual at-grade entrances to each dwelling unit.

| Plan<br>Area | Community -<br>Neighbourhood<br>Plan Area | Address                         | Building<br>Permit<br>Issued | # of Approved<br>Units | Notes/Description                                                                                                                                                                             |
|--------------|-------------------------------------------|---------------------------------|------------------------------|------------------------|-----------------------------------------------------------------------------------------------------------------------------------------------------------------------------------------------|
| C4           | Hockaday /<br>Nestor                      | 3096 Windsor Gate               | Mar-17                       | 6                      | Mantyla; 25-storey high-rise with 6 townhouse units; 5 (two) bedroom units, 1 (three) bedroom unit. Also see Apartment Projects.                                                              |
| C22          | Cariboo /<br>Burquitlam                   | 509 Clarke Rd                   | Jul-17                       | 4                      | Burquitlam Capital; 23-storey mixed-<br>use high-rise with 4 townhouse units;<br>3 (three) bedroom units, 1 (four)<br>bedroom unit. Also see Apartment<br>Projects.                           |
| C2.3         | Northeast /<br>Smiling Creek              | 3500 Burke Village<br>Promenade | Aug-17                       | 59                     | Kentwell, Phase 1; includes 16 buildings; all four bedroom units                                                                                                                              |
| C22          | Cariboo /<br>Burquitlam                   | 531 North Rd                    | Sep-17                       | 3                      | Brookmere; 29-storey mixed use highrise with 3 townhouse units; 3 (two) bedroom units. Will be addressed as 530 Whiting Way. Also see Apartment Projects.                                     |
| C9.1         | Eagle Ridge                               | 2565 Runnel Dr                  | Sep-17                       | 24                     | Dwell24; 3-storey townhouse units;<br>17 (three) bedroom units, 7 (four)<br>bedroom units                                                                                                     |
| C23          | Cariboo /<br>Burquitlam                   | 806 Gauthier Ave                | Oct-17                       | 9                      | 3-storey townhouse units in three<br>buildings; 9 (three) bedroom units;<br>plus one existing Heritage home                                                                                   |
| C1.1         | Northeast /<br>Partington Creek           | 1221 Rocklin St                 | Oct-17                       | 31                     | Victoria; 3-storey townhouse units<br>in five buildings; 24 (three) bedroom<br>units, 7 (four) bedroom units                                                                                  |
| C22          | Cariboo /<br>Burquitlam                   | 657 Whiting Way                 | Nov-17                       | 4                      | Lougheed Heights; 39-storey high-rise with 4 townhouse units, 193 (one) bedroom units, 135 (two) bedroom units; 2 (three) bedroom units; formerly 525 Foster Ave. Also see Apartment Projects |
| C22          | Cariboo /<br>Burquitlam                   | 525 Foster Ave                  | Dec-17                       | 3                      | Lougheed Heights; 31-storey highrise with 3 townhouse units; 3 (three) bedroom units; also see Apartment Projects                                                                             |
| C2.2         | Northeast /<br>Upper Hyde<br>Creek        | 1392 Trafalgar St               | Dec-17                       | 5                      | The Towns at Trafalgar; 3-storey street-oriented rowhouses; 5 (three) bedroom units; strata-titled                                                                                            |

## Triplex and Quadruplex Dwellings (part of Housing Choices)

Only triplex and quadruplex dwellings permitted under Housing Choices are included here.

| Plan<br>Area | Community -<br>Neighbourhood<br>Plan Area | Address         | Building<br>Permit<br>Issued | # of Approved<br>Units | Notes/Description                                       |
|--------------|-------------------------------------------|-----------------|------------------------------|------------------------|---------------------------------------------------------|
| C19          | Maillardville                             | 1408 Austin Ave | Jan-17                       | 3                      | Housing Choices Development; 3 single family dwellings. |