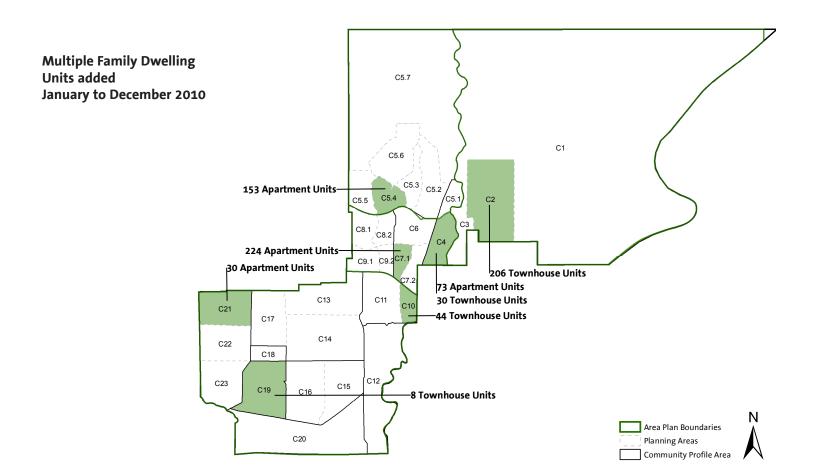

## Multiple Family Housing Projects (between January 1 and December 31, 2010)

Overview

This development statistics fact sheet provides an overview of Coquitlam's multiple family housing projects that received building permits in 2010. The map below identifies the number of additional housing units in each applicable planning area. Specifics regarding rental or strata tenure are not always available.

## APPLICATIONS APPROVED (between January 1 and December 31, 2010)

**Apartment Dwellings** 

| Plan Area | Community           | Address           | Building Permit<br>Issued | # of Approved<br>Units | Notes/Description                                                                                                                              |
|-----------|---------------------|-------------------|---------------------------|------------------------|------------------------------------------------------------------------------------------------------------------------------------------------|
| C4        | City Centre         | 1137 Kensal Place | Jul-10                    | 1                      | Kensal Walk Clubhouse - Nakoma Club;<br>caretaker suite, 1 (two) bedroom unit                                                                  |
| C4        | City Centre         | 1153 Kensal Place | Jun-10                    | 72                     | Roycroft Apartments; Kensal Walk; Building<br>14: 1(bachelor), 8 (one) bedroom, 60 (two)<br>bedroom and 3 (three) bedroom units                |
| C7.1      | City Centre         | 2957 Glen Dr      | Feb-10                    | 30                     | Residences at the Parc; Phase 4 of Centreville<br>Project: 10 (one) and 20 (two) bedroom units;<br>mixed use residential and retail commercial |
| C7.1      | City Centre         | 2992 Glen Dr      | Aug-10                    | 194                    | Metropolitan; 28 storeys 1 (bachelor) unit; 46 (one) bedroom and 147 (two) bedroom units                                                       |
| C5.4      | Westwood Plateau    | 2950 Panorama Dr  | Mar-10                    | 153                    | Cascade; 153 (two) bedroom units                                                                                                               |
| C21       | Cariboo /Burquitlam | 528 Como Lake Ave | Oct-10                    | 30                     | Como Lake Gardens;YWCA transition<br>housing; 22 (two) bedroom and 8 (three)<br>bedroom units                                                  |
|           |                     |                   |                           |                        |                                                                                                                                                |

## **Townhouse Dwellings**

Townhouses are generally distinguished from apartments by having individual at-grade entrances to each dwelling unit.

| Plan Area | Community   | Address                | Building Permit<br>Issued | # of Approved<br>Units | Notes/Description                                                                                                                      |
|-----------|-------------|------------------------|---------------------------|------------------------|----------------------------------------------------------------------------------------------------------------------------------------|
| C2        | Northeast   | 1299 Coast Meridian Rd | Sep-10                    | 22                     | Breeze Residence Phase 2 - street oriented village homes; Buildings 4, 5 & 6; 22 (three) bedroom units                                 |
| C2        | Northeast   | 3359 - 65 Darwin Ave   | Aug-10                    | 16                     | The Brae on Burke Mtn; fourplexes at 3360 to 3374 Carmelo Ave & 3361 to 3375 Darwin Ave; 16 (three) bedroom units                      |
| C2        | Northeast   | 1239 Soball St         | Mar-10                    | 6                      | Tatton; Building 1; 3-storeys; 4 (three) and 2 (four) bedroom units                                                                    |
| C2        | Northeast   | 1305 Soball St         | Jun-10                    | 85                     | Tyneridge - 16 Blocks of 3-storey townhouses - 77 (three) and 8 (four) bedroom units (rev)                                             |
| C2        | Northeast   | 1460 Southview St      | Nov-10                    | 51                     | Cedar Creek Townhouses - South site.<br>Buildings 1-8; 21 (three) bedroom and 30<br>(four) bedroom units                               |
| C2        | Northeast   | 3437 Wilkie Ave        | Mar-10                    | 15                     | Tatton; Building 2 (3437 Wilkie), 3 storeys,<br>8 (four) bedroom units; Building 3 (3445<br>Wilkie), 3 storeys, 7 (four) bedroom units |
| C2        | Northeast   | 3459 Wilkie Ave        | May-10                    | 11                     | Building 10 (1231 Holtby St), 5 (three)<br>bedroom units; Building 11 (1225 Holtby St),<br>6 (three) bedroom units                     |
| C4        | City Centre | 1125 Kensal Place      | Oct-10                    | 30                     | Kensal Walk, Phase 3; Buildings 1, 2, 11, 17 & 18; 22 (three) bedroom and 8 (four) bedroom units                                       |

## Townhouse Dwellings - continued

| Plan Area | Community     | Address           | Building Permit<br>Issued | # of Approved<br>Units | Notes/Description                                                                                                                                                                        |
|-----------|---------------|-------------------|---------------------------|------------------------|------------------------------------------------------------------------------------------------------------------------------------------------------------------------------------------|
| C10       | Ranch Park    | 3010 Riverbend Dr | Nov-10                    | 20                     | Westwood Townhouses Phase 4; Blocks 7 & 11; 20 (two) bedroom units                                                                                                                       |
| C10       | Ranch Park    | 3010 Riverbend Dr | Nov-10                    | 24                     | Westwood Townhouses Phase 5; Blocks 8, 9 & 10; 24 (two) bedroom units                                                                                                                    |
| C19       | Maillardville | 311 Laval Square  | Jun-10                    | 8                      | Three buildings; one is a heritage restoration;<br>Bldg A - 2 (two) bedroom and 2 (three)<br>bedroom units; Bldg B - 2 (three) bedroom<br>units; Heritage Bldg - 2 (three) bedroom units |
|           |               | To                | otal townhouse units      | 288                    |                                                                                                                                                                                          |