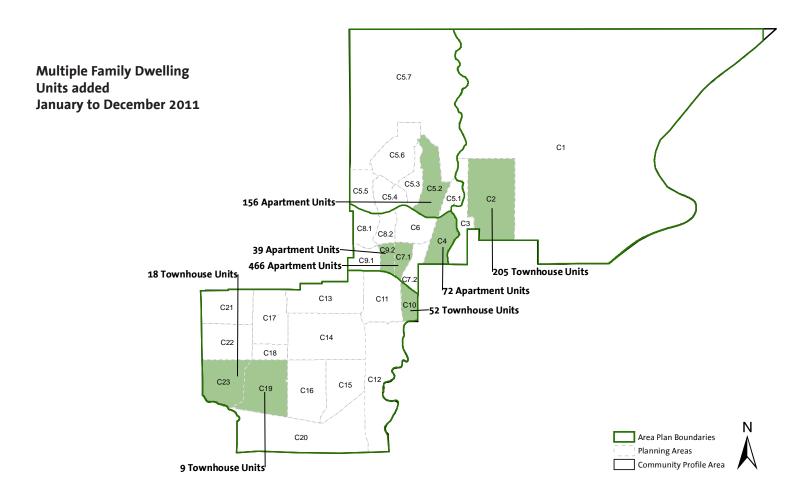

## Multiple Family Housing Projects (between January 1 and December 31, 2011)

Overview

This development statistics fact sheet provides an overview of Coquitlam's multiple family housing projects that received building permits in 2011. The map below identifies the number of additional housing units in each applicable planning area. Specifics regarding rental or strata tenure are not always available.

## **Apartment Dwellings**

| C/.1 | city centre                  | Eyoz Gieli Di                | 000 11                              | 10                     | tower and changes for roof top gardens. Grand Central Tower B - 32 storeys; 211 bedrooms; 103 (one) bedroom; 108 (two)         |
|------|------------------------------|------------------------------|-------------------------------------|------------------------|--------------------------------------------------------------------------------------------------------------------------------|
| C7.1 | City Centre                  | 2962 Glen Dr                 | Oct-11                              | 16                     | Oct-11 entry for 16 additional units  Amendment to Phase 2 - added 2 levels to                                                 |
| C7.1 | City Centre                  | 2962 Glen Dr                 | Jan-11                              | 195                    | Grand Central Phase 2; 28 floors; also see                                                                                     |
| C5.2 | Westwood Plateau             | 3170 Dayanee Springs<br>Blvd | Jun-11                              | 86                     | Tamarack Phase 2 Building G; 12 (one) bedroom and 74 (two) bedroom units                                                       |
| C5.2 | Westwood Plateau             | 3156 Dayanee Springs<br>Blvd | Jun-11                              | 70                     | Tamarack Phase 1 Building F; 8 (one)<br>bedroom and 62 (two) bedroom units;<br>original address was 3180 Dayanee Springs       |
|      |                              |                              |                                     |                        | apartment building; building #6, 1(bachelor)<br>unit; 8(one) bedroom units; 60 (two)<br>bedroom units; 3 (three) bedroom units |
| C4   | Community  Hockaday / Nestor | Address  1150 Kensal Pl      | Building Permit<br>Issued<br>Nov-11 | # of Approved<br>Units | Notes/Description  Thomas House; 4-storey wood frame                                                                           |

## Townhouse Dwellings

Townhouses are generally distinguished from apartments by having individual at-grade entrances to each dwelling unit.

| Plan Area | Community              | Address                | Building Permit<br>Issued | # of Approved<br>Units | Notes/Description                                                                                                                       |
|-----------|------------------------|------------------------|---------------------------|------------------------|-----------------------------------------------------------------------------------------------------------------------------------------|
| C2        | Northeast<br>Coquitlam | 3431 Galloway Ave      | Mar-11                    | 34                     | Northbrook East; seven buildings; street-<br>oriented village homes; 2 (two) bedroom; 12<br>(three) bedroom; 20 (four) bedroom units    |
| C2        | Northeast<br>Coquitlam | 3395 Galloway Ave      | Jun-11                    | 19                     | Wynwood Phase 1; buildings 1, 5 & 6; Units 1-19; 2 (two) bedroom; 17 (three) bedroom units                                              |
| C2        | Northeast<br>Coquitlam | 1295 Soball St         | Jun-11                    | 59                     | Phase 2 Tyneridge 11 buildings; 3 storeys; 55 (three) and 4 (four) bedroom units                                                        |
| C2        | Northeast<br>Coquitlam | 1480 Southview st      | Aug-11                    | 31                     | Cedar Creek Townhouses - North site. Buildings<br>9-13; 15 (three) bedroom; 16 (four) bedroom<br>units                                  |
| C2        | Northeast<br>Coquitlam | 1349 Harmes Cres       | Aug-11                    | 16                     | Northbrook Townhouses - 16 units (former address 3407 Galloway); 2 (two) bedroom units; 6 (three) bedroom units; 8 (four) bedroom units |
| C2        | Northeast<br>Coquitlam | 1310 Coast Meridian Rd | Aug-11                    | 19                     | Francis Gate; 4 buildings with 19 units                                                                                                 |
| C2        | Northeast<br>Coquitlam | 1299 Coast Meridian Rd | Oct-11                    | 22                     | Phase 1 - street-oriented village home development; Buildings 1, 2 and 3; 22 (three) bedroom units                                      |

| Plan Area | Community              | Address            | Building Permit<br>Issued | # of Approved<br>Units | Notes/Description                                                       |
|-----------|------------------------|--------------------|---------------------------|------------------------|-------------------------------------------------------------------------|
| C2        | Northeast<br>Coquitlam | 1395 Marguerite St | Nov-11                    | 5                      | 3 storey RTM-1 townhouses; 5 (three) befroom units                      |
| C10       | Ranch Park             | 3010 Riverbend Dr  | Jan-11                    | 26                     | Westwood Townhouses Phase 3; Blocks 3, 5 & 6; 26 (two) bedroom units    |
| C10       | Ranch Park             | 3010 Riverbend Dr  | Jan-11                    | 26                     | Westwood Townhouses Phase 4;<br>Blocks 1,2 & 4; 26 (two) bedroom units. |
| C19       | Maillardville          | 1418 Cartier Ave   | Jul-11                    | 9                      | Cartier Avenue Townhouses - 7 (two)<br>bedroom; 2 (four) bedroom units  |
| C23       | Caribou / Burquitlam   | 568 Rochester Ave  | Aug-11                    | 18                     | 18 (three) bedroom units                                                |