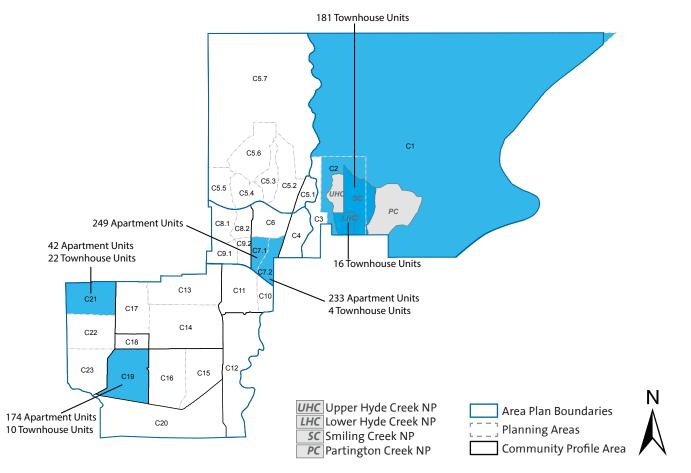

# Total Units Added: January 1 to December 31, 2013

#### APPLICATIONS APPROVED (between January 1 and December 31, 2013)

| Plan<br>Area | Community               | Address           | Building<br>Permit Issued | # of Approved<br>Units | Notes/Description                                                                                                                                                                  |
|--------------|-------------------------|-------------------|---------------------------|------------------------|------------------------------------------------------------------------------------------------------------------------------------------------------------------------------------|
| C7.1         | City Centre             | 2975 Atlantic Ave | Jun-13                    | 249                    | Grand Central Phase 3 - 32 Floors;<br>186 (one) bedroom units, 62 (two)<br>bedroom units                                                                                           |
| C7.2         | City Centre             | 1123 Westwood St  | Jun-13                    | 233                    | 1123 Westwood; 233 units in<br>tower & 4 townhomes - 37 storey<br>building; 64 (one) bedroom units,<br>145 (two) bedroom units, 24 (three)<br>bedroom units                        |
| C19          | Maillardville           | 210 Lebleu St     | Jul-13                    | 86                     | Bluetree Homes at Mackin Park; two<br>4-storey wood-frame apartment<br>buildings over 1-storey ground level<br>commercial units; 66 (one) bedroom<br>units, 20 (two) bedroom units |
| C19          | Maillardville           | 963 Charland Ave  | Nov-13                    | 88                     | The Charland; 4 storeys; 37 (one)<br>bedroom units, 47 (two) bedroom<br>units, 4 (three) bedroom units                                                                             |
| 21           | Cariboo /<br>Burquitlam | 630 Como Lake Ave | Sep-13                    | 42                     | Como Living; 6 (one) bedroom units,<br>36 (two) bedroom units                                                                                                                      |
|              |                         | Total             | Total Apartment Units:    |                        |                                                                                                                                                                                    |

# Townhouse Dwellings

Townhouses are generally distinguished from apartments by having individual at-grade entrances to each dwelling unit.

| Plan<br>Area | Community -<br>Neighbourhood<br>Plan Area | Address                         | Building<br>Permit Is-<br>sued | # of Approved<br>Units | Notes/Description                                                                                                                                                          |
|--------------|-------------------------------------------|---------------------------------|--------------------------------|------------------------|----------------------------------------------------------------------------------------------------------------------------------------------------------------------------|
| C1           | Northeast -<br>Smiling Creek NP           | 1219 Burke Mountain St          | Mar-13                         | 15                     | Reef Townhomes at Burke Mountain;<br>Phase 1 - 15 townhomes - Buildings<br>1, 2 & 6 (units 1-4, 5-8 and 25-31); 15<br>(two) bedroom units                                  |
| C1           | Northeast -<br>Smiling Creek NP           | 1219 Burke Mountain St          | Jul-13                         | 16                     | Reef Townhomes at Burke Mountain;<br>Phase 2 - 16 townhomes - Buildings 3,<br>4 & 5 (units 9-14, 15-18, and 19-24);<br>16 (two) bedroom units                              |
| C1           | Northeast -<br>Smiling Creek NP           | 3458 Burke Village<br>Promenade | Oct-13                         | 18                     | Secret Ridge; Phase two; buildings 15-<br>23; 18 (three) bedroom units                                                                                                     |
| C2           | Northeast -<br>Smiling Creek NP           | 3461 Princeton Ave              | May-13                         | 97                     | Bridlewood Townhouses; Phases 1 to<br>4; 27 2- and 3-storey buildings; 3461<br>Princeton Ave and 3470 Highland Dr;<br>59 (three) bedroom units, 38 (four)<br>bedroom units |
| C2           | Northeast -<br>Smiling Creek NP           | 1320 Riley St                   | Jan-13                         | 21                     | Riley, Phase 3; Total of 91 units;<br>12 (three) bedroom units, 9 (two)<br>bedroom units                                                                                   |
| C2           | Northeast -<br>Smiling Creek NP           | 1320 Riley St                   | Jan-13                         | 14                     | Riley, Phase 4; Total of 91 units;<br>8 (three) bedroom units, 6 (two)<br>bedroom units                                                                                    |

# APPLICATIONS APPROVED - cont'd (between January 1 and December 31, 2013)

| Plan<br>Area | Community -<br>Neighbourhood<br>Plan Area | Address                | Building<br>Permit Issued | # of Approved<br>Units | Notes/Description                                                                                                                                                  |
|--------------|-------------------------------------------|------------------------|---------------------------|------------------------|--------------------------------------------------------------------------------------------------------------------------------------------------------------------|
| C2           | Northeast -<br>Lower Hyde<br>Creek NP     | 3368 Mason Ave         | May-13                    | 4                      | Hyde Park Corner; Building one; 4<br>fee simple rowhouses; 3368 to 3374<br>Mason Ave; 4 (three) bedroom units                                                      |
| C2           | Northeast -<br>Lower Hyde<br>Creek NP     | 3376 Mason Ave         | Jun-13                    | 4                      | Hyde Park Corner; Building 2; 4 fee<br>simple rowhouses; 3376 to 3382; Lots<br>5-8; 4 (three) bedroom units                                                        |
| C2           | Northeast -<br>Lower Hyde<br>Creek NP     | 3359 Carmelo Ave       | Jul-13                    | 4                      | Hyde Park Corner; Building 3; 4 fee<br>simple rowhouses; 3359 to 3365<br>Carmelo Ave; 4 (three) bedroom units                                                      |
| C2           | Northeast -<br>Lower Hyde<br>Creek NP     | 3367 Carmelo Ave       | Jul- 13                   | 4                      | Hyde Park Corner; Building 4; 4 fee<br>simple rowhouses; 3367 to 3373<br>Carmelo Ave; Lots 13-16; 4 (three)<br>bedroom units                                       |
| C7.2         | City Centre                               | 1123 Westwood St       | Jul-13                    | 4                      | 1123 Westwood; 233 units in tower &<br>4 townhomes - 1 (two) bedroom unit;<br>3 (three) bedroom units                                                              |
| C19          | Maillardville                             | 218 Begin st           | Oct-13                    | 4                      | Begin Square; four new units plus a heritage dwelling unit to be renovated                                                                                         |
| C19          | Maillardville                             | 312 Casey St           | Jan-13                    | 6                      | Six two-storey detached strata units designed in a heritage theme                                                                                                  |
| C21          | Cariboo /<br>Burquitlam                   | 638 Regan Ave          | Jun-13                    | 22                     | Dogwood Townhomes; 22 stacked<br>units, 3-storey building; formerly 730<br>Dogwood St; 6 (one) bedroom units,<br>15 (two) bedroom units, 1 (three)<br>bedroom unit |
|              |                                           | Total Townhouse Units: |                           |                        |                                                                                                                                                                    |