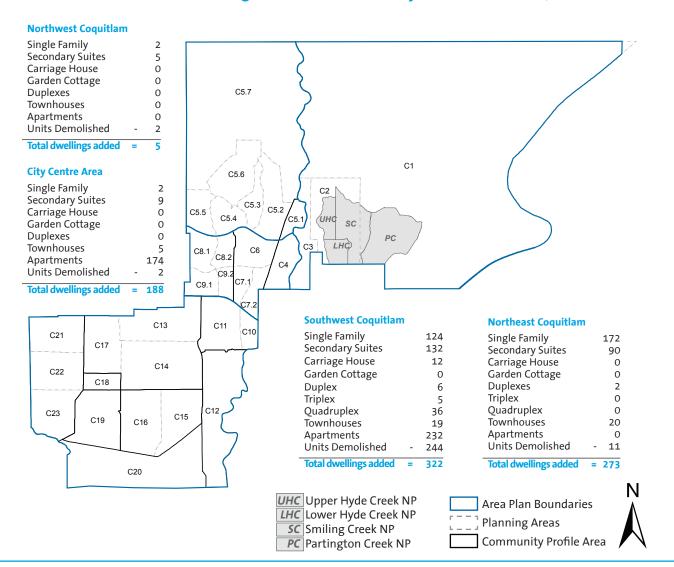

### RESIDENTIAL BUILDING PERMITS ISSUED (between January 1 and December 31, 2016)

#### Northeast

| Planning Area/<br>Neighbourhood<br>Plan Area | Community | Single Family | Secondary Suite | Carriage House | Garden Cottage | Duplex | Triplex | Quadruplex | Townhouse | Apartment | Mobile Home | *Demolition: Single<br>Family/ Duplex /<br>Secondary Suite /<br>Multiple Family | Total Dwelling Unit<br>Increase |
|----------------------------------------------|-----------|---------------|-----------------|----------------|----------------|--------|---------|------------|-----------|-----------|-------------|---------------------------------------------------------------------------------|---------------------------------|
| C1                                           | Northeast | 2             | 2               |                |                |        |         |            |           |           |             |                                                                                 | 4                               |
| LHC                                          | Northeast | 8             | 7               |                |                |        |         |            | 16        |           |             | -4                                                                              | 27                              |
| UHC                                          | Northeast | 2             | 4               |                |                |        |         |            |           |           |             | -2                                                                              | 4                               |
| SC                                           | Northeast | 34            | 37              |                |                | 2      |         |            | 4         |           |             | -5                                                                              | 72                              |
| PC                                           | Northeast | 126           | 38              |                |                |        |         |            |           |           |             |                                                                                 | 164                             |
| Other C2                                     | Northeast |               | 2               |                |                |        |         |            |           |           |             |                                                                                 | 2                               |
| С3                                           | Northeast |               |                 |                |                |        |         |            |           |           |             |                                                                                 |                                 |
| Total (                                      | Jnits     | 172           | 90              | 0              | 0              | 2      | 0       | 0          | 20        | 0         | 0           | -11                                                                             | 273                             |

### Northwest

| Planning Area | Community           | Single Family | Secondary Suite | Carriage House | Garden Cottage | Duplex | Triplex | Quadruplex | Townhouse | Apartment | Mobile Home | *Demolition: Single<br>Family/ Duplex /<br>Secondary Suite /<br>Multiple Family | Total Dwelling Unit<br>Increase |
|---------------|---------------------|---------------|-----------------|----------------|----------------|--------|---------|------------|-----------|-----------|-------------|---------------------------------------------------------------------------------|---------------------------------|
| C5.1          | Hockaday/<br>Nestor | 1             | 2               |                |                |        |         |            |           |           |             | -1                                                                              | 2                               |
| C5.2          | Westwood<br>Plateau |               | 2               |                |                |        |         |            |           |           |             |                                                                                 | 2                               |
| C5.3          | Westwood<br>Plateau | 1             |                 |                |                |        |         |            |           |           |             |                                                                                 | 1                               |
| C5.4          | Westwood<br>Plateau |               | 1               |                |                |        |         |            |           |           |             |                                                                                 | 1                               |
| C5.5          | Westwood<br>Plateau |               |                 |                |                |        |         |            |           |           |             |                                                                                 |                                 |
| C5.6          | Westwood<br>Plateau |               |                 |                |                |        |         |            |           |           |             |                                                                                 |                                 |
| C5.7          | Westwood<br>Plateau |               |                 |                |                |        |         |            |           |           |             | -1                                                                              | -1                              |
| Total         | Units               | 2             | 5               | 0              | 0              | 0      | 0       | 0          | 0         | 0         | 0           | -2                                                                              | 5                               |

### City Centre

| Planning Area | Community           | Single Family | Secondary Suite | Carriage House | Garden Cottage | Duplex | Triplex | Quadruplex | Townhouse | Apartment | Mobile Home | *Demolition: Single<br>Family/ Duplex /<br>Secondary Suite /<br>Multiple Family | Total Dwelling Unit<br>Increase |
|---------------|---------------------|---------------|-----------------|----------------|----------------|--------|---------|------------|-----------|-----------|-------------|---------------------------------------------------------------------------------|---------------------------------|
| C4            | Hockaday/<br>Nestor | 1             | 2               |                |                |        |         |            | 5         | 174       |             |                                                                                 | 182                             |
| C6            | City Centre         |               | 1               |                |                |        |         |            |           |           |             |                                                                                 | 1                               |
| C7.1          | City Centre         |               | 1               |                |                |        |         |            |           |           |             |                                                                                 | 1                               |
| C7.2          | City Centre         |               |                 |                |                |        |         |            |           |           |             |                                                                                 |                                 |
| C8.1          | Eagle Ridge         |               |                 |                |                |        |         |            |           |           |             |                                                                                 |                                 |
| C8.2          | Eagle Ridge         |               | 4               |                |                |        |         |            |           |           |             |                                                                                 | 4                               |
| C9.1          | Eagle Ridge         | 1             | 1               |                |                |        |         |            |           |           |             | -2                                                                              | 0                               |
| C9.2          | Eagle Ridge         |               |                 |                |                |        |         |            |           |           |             |                                                                                 |                                 |
| Total         | Units               | 2             | 9               | 0              | 0              | 0      | 0       | 0          | 5         | 174       | 0           | -2                                                                              | 188                             |

#### Southwest

| South         | VVC3t                    |               |                 |                |                |        |         |            |           |           |             | a)                                                                              |                                 |
|---------------|--------------------------|---------------|-----------------|----------------|----------------|--------|---------|------------|-----------|-----------|-------------|---------------------------------------------------------------------------------|---------------------------------|
| Planning Area | Community                | Single Family | Secondary Suite | Carriage House | Garden Cottage | Duplex | Triplex | Quadruplex | Townhouse | Apartment | Mobile Home | *Demolition: Single<br>Family/ Duplex /<br>Secondary Suite /<br>Multiple Family | Total Dwelling Unit<br>Increase |
| C10           | Ranch Park               |               | 1               |                |                |        |         |            |           |           |             |                                                                                 | 1                               |
| C11           | Ranch Park               | 5             | 5               |                |                |        |         |            |           |           |             | -5                                                                              | 5                               |
| C12           | River Heights            |               |                 |                |                |        |         |            |           |           |             |                                                                                 | 0                               |
| C13           | Central<br>Coquitlam     | 4             | 3               |                |                |        |         |            |           |           |             | -2                                                                              | 5                               |
| C14           | Central<br>Coquitlam     | 20            | 20              |                |                |        |         |            |           |           |             | -15                                                                             | 25                              |
| C15           | Cape Horn                | 10            | 13              |                |                | 2      |         |            |           |           |             | -9                                                                              | 16                              |
| C16           | Cape Horn                | 19            | 24              |                |                |        |         |            |           |           |             | -20                                                                             | 23                              |
| C17           | Central<br>Coquitlam     | 14            | 17              |                |                |        |         |            |           |           |             | -10                                                                             | 21                              |
| C18           | Austin Heights           | 2             | 2               |                |                |        |         |            |           |           |             | -5                                                                              | -1                              |
| C19           | Maillardville            | 16            | 16              | 4              |                | 4      |         | 4          | 17        |           | -1          | -27                                                                             | 33                              |
| C20           | Mayfair/Pacific<br>Reach |               |                 |                |                |        |         |            |           |           |             |                                                                                 | 0                               |
| C21           | Cariboo/<br>Burquitlam   | 15            | 13              | 4              |                |        | 2       | 12         |           |           |             | -9                                                                              | 37                              |
| C22           | Cariboo/<br>Burquitlam   | 7             | 7               |                |                |        |         |            | 2         | 232       |             | -119                                                                            | 129                             |
| C23           | Cariboo/<br>Burquitlam   | 12            | 11              | 4              |                |        | 3       | 20         |           |           |             | -22                                                                             | 28                              |
| Total         | Units                    | 124           | 132             | 12             | 0              | 6      | 5       | 36         | 19        | 232       | -1          | -243                                                                            | 322                             |