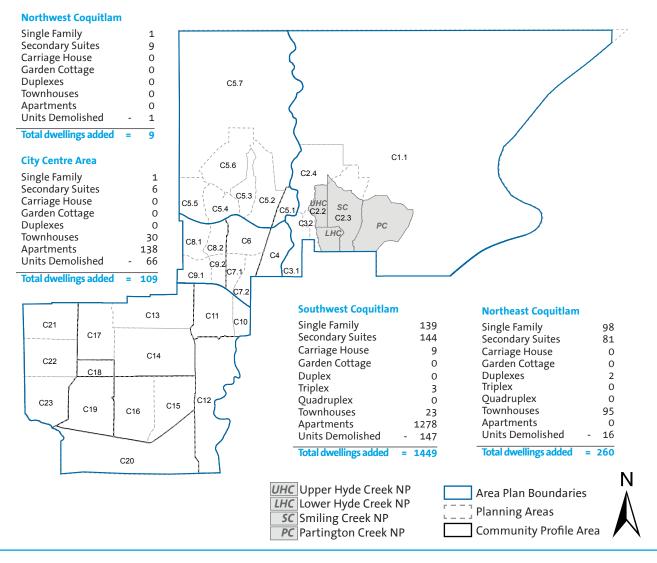

## RESIDENTIAL BUILDING PERMITS ISSUED (between January 1 and December 31, 2017)

| Northeast |  |
|-----------|--|
|-----------|--|

| Planning Area/<br>Neighbourhood<br>Plan Area | Community | Single Family | Secondary Suite | Carriage House | Garden Cottage | Duplex | Triplex | Quadruplex | Townhouse | Apartment | Mobile Home | *Demolition: Single<br>Family/ Duplex /<br>Secondary Suite /<br>Multiple Family | Total Dwelling Unit<br>Increase |
|----------------------------------------------|-----------|---------------|-----------------|----------------|----------------|--------|---------|------------|-----------|-----------|-------------|---------------------------------------------------------------------------------|---------------------------------|
| C1                                           | Northeast |               |                 |                |                |        |         |            |           |           |             |                                                                                 | 0                               |
| LHC                                          | Northeast | 18            | 19              |                |                |        |         |            |           |           |             |                                                                                 | 37                              |
| UHC                                          | Northeast | 7             | 7               |                |                |        |         |            | 5         |           |             |                                                                                 | 19                              |
| SC                                           | Northeast | 24            | 25              |                |                | 2      |         |            | 59        |           |             | -8                                                                              | 102                             |
| PC                                           | Northeast | 49            | 28              |                |                |        |         |            | 31        |           |             | -8                                                                              | 100                             |
| Other C2                                     | Northeast |               | 1               |                |                |        |         |            |           |           |             |                                                                                 | 1                               |
| С3                                           | Northeast |               | 1               |                |                |        |         |            |           |           |             |                                                                                 | 1                               |
| Total I                                      | Jnits     | 98            | 81              | 0              | 0              | 2      | 0       | 0          | 95        | 0         | 0           | -16                                                                             | 260                             |

#### Northwest

| Planning Area | Community           | Single Family | Secondary Suite | Carriage House | Garden Cottage | Duplex | Triplex | Quadruplex | Townhouse | Apartment | Mobile Home | *Demolition: Single<br>Family/ Duplex /<br>Secondary Suite /<br>Multiple Family | Total Dwelling Unit<br>Increase |
|---------------|---------------------|---------------|-----------------|----------------|----------------|--------|---------|------------|-----------|-----------|-------------|---------------------------------------------------------------------------------|---------------------------------|
| C5.1          | Hockaday/<br>Nestor |               | 1               |                |                |        |         |            |           |           |             |                                                                                 | 1                               |
| C5.2          | Westwood<br>Plateau |               | 1               |                |                |        |         |            |           |           |             |                                                                                 | 1                               |
| C5.3          | Westwood<br>Plateau | 1             | 1               |                |                |        |         |            |           |           |             | -1                                                                              | 1                               |
| C5.4          | Westwood<br>Plateau |               | 5               |                |                |        |         |            |           |           |             |                                                                                 | 5                               |
| C5.5          | Westwood<br>Plateau |               | 1               |                |                |        |         |            |           |           |             |                                                                                 | 1                               |
| C5.6          | Westwood<br>Plateau |               |                 |                |                |        |         |            |           |           |             |                                                                                 | 0                               |
| C5.7          | Westwood<br>Plateau |               |                 |                |                |        |         |            |           |           |             |                                                                                 | 0                               |
| Total         | Units               | 1             | 9               | 0              | 0              | 0      | 0       | 0          | 0         | 0         | 0           | -1                                                                              | 9                               |

## City Centre

| Planning Area | Community           | Single Family | Secondary Suite | Carriage House | Garden Cottage | Duplex | Triplex | Quadruplex | Townhouse | Apartment | Mobile Home | *Demolition: Single<br>Family/ Duplex /<br>Secondary Suite /<br>Multiple Family | Total Dwelling Unit<br>Increase |
|---------------|---------------------|---------------|-----------------|----------------|----------------|--------|---------|------------|-----------|-----------|-------------|---------------------------------------------------------------------------------|---------------------------------|
| C4            | Hockaday/<br>Nestor | 1             | 2               |                |                |        |         |            | 6         | 138       |             | -1                                                                              | 146                             |
| C6            | City Centre         |               |                 |                |                |        |         |            |           |           |             |                                                                                 | 0                               |
| C7.1          | City Centre         |               |                 |                |                |        |         |            |           |           |             | -60                                                                             | -60                             |
| C7.2          | City Centre         |               |                 |                |                |        |         |            |           |           |             | -5                                                                              | -5                              |
| C8.1          | Eagle Ridge         |               | 2               |                |                |        |         |            |           |           |             |                                                                                 | 2                               |
| C8.2          | Eagle Ridge         |               |                 |                |                |        |         |            |           |           |             |                                                                                 | 0                               |
| C9.1          | Eagle Ridge         |               | 1               |                |                |        |         |            | 24        |           |             |                                                                                 | 25                              |
| C9.2          | Eagle Ridge         |               | 1               |                |                |        |         |            |           |           |             |                                                                                 | 1                               |
| Total         | Units               | 1             | 6               | 0              | 0              | 0      | 0       | 0          | 30        | 138       | 0           | -66                                                                             | 109                             |

# Southwest

| Planning Area | Community                  | Single Family | Secondary Suite | Carriage House | Garden Cottage | Duplex | Triplex | Quadruplex | Townhouse | Apartment | Mobile Home | *Demolition: Single<br>Family/ Duplex /<br>Secondary Suite /<br>Multiple Family | Total Dwelling Unit<br>Increase |
|---------------|----------------------------|---------------|-----------------|----------------|----------------|--------|---------|------------|-----------|-----------|-------------|---------------------------------------------------------------------------------|---------------------------------|
| C10           | Ranch Park                 |               | 2               |                |                |        |         |            |           |           |             |                                                                                 | 2                               |
| C11           | Ranch Park                 | 8             | 10              |                |                |        |         |            |           |           |             | -3                                                                              | 15                              |
| C12           | River Heights              |               | 1               |                |                |        |         |            |           |           |             |                                                                                 | 1                               |
| C13           | Central<br>Coquitlam       | 12            | 12              |                |                |        |         |            |           |           |             | -14                                                                             | 10                              |
| C14           | Central<br>Coquitlam       | 21            | 22              |                |                |        |         |            |           |           |             | -19                                                                             | 24                              |
| C15           | Cape Horn                  | 6             | 9               |                |                |        |         |            |           |           |             | -6                                                                              | 9                               |
| C16           | Cape Horn                  | 23            | 23              |                |                |        |         |            |           |           |             | -20                                                                             | 26                              |
| C17           | Central<br>Coquitlam       | 23            | 24              |                |                |        |         |            |           |           |             | -28                                                                             | 19                              |
| C18           | Austin Heights             | 3             | 3               |                |                |        |         |            |           |           |             | -2                                                                              | 4                               |
| C19           | Maillardville              | 25            | 20              | 7              |                |        | 3       |            |           |           |             | -26                                                                             | 29                              |
| C20           | Mayfair/Pa-<br>cific Reach |               |                 |                |                |        |         |            |           |           |             |                                                                                 | 0                               |
| C21           | Cariboo/<br>Burquitlam     | 6             | 5               | 2              |                |        |         |            |           | 64        |             | -17                                                                             | 60                              |
| C22           | Cariboo/<br>Burquitlam     | 7             | 5               |                |                |        |         |            | 14        | 1148      |             | -6                                                                              | 1168                            |
| C23           | Cariboo/<br>Burquitlam     | 5             | 8               |                |                |        |         |            | 9         | 66        |             | -6                                                                              | 82                              |
| Total         | Units                      | 139           | 144             | 9              | 0              | 0      | 3       | 0          | 23        | 1278      | 0           | -147                                                                            | 1449                            |