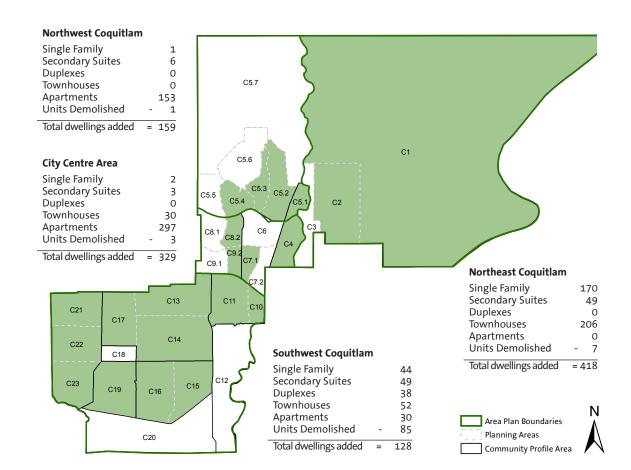

## RESIDENTIAL BUILDING PERMITS ISSUED (between January 1 and December 31, 2010)

| Northeast Coquitlam |           |               |                 |        |           |           |             |                                                               |                                 |  |
|---------------------|-----------|---------------|-----------------|--------|-----------|-----------|-------------|---------------------------------------------------------------|---------------------------------|--|
| Planning Area       | Community | Single Family | Secondary Suite | Duplex | Townhouse | Apartment | Mobile Home | *Demolition:<br>Single Family/<br>Duplex /<br>Secondary Suite | Total Dwelling<br>Unit Increase |  |
| C1                  | Northeast | 2             | 0               | 0      | 0         | 0         | 0           | -1                                                            | 1                               |  |
| C2                  | Northeast | 168           | 49              | 0      | 206       | 0         | 0           | -6                                                            | 417                             |  |
| C3                  | Northeast | 0             | 0               | 0      | 0         | 0         | 0           | 0                                                             | 0                               |  |
| Total               |           | 170           | 49              | 0      | 206       | 0         | 0           | -7                                                            | 418                             |  |

| Northwest Coquitlam |                  |               |                 |        |           |           |             |                                                               |                                 |  |
|---------------------|------------------|---------------|-----------------|--------|-----------|-----------|-------------|---------------------------------------------------------------|---------------------------------|--|
| Planning Area       | Community        | Single Family | Secondary Suite | Duplex | Townhouse | Apartment | Mobile Home | *Demolition:<br>Single Family/<br>Duplex /<br>Secondary Suite | Total Dwelling<br>Unit Increase |  |
| C5.1                | Hockaday/ Nestor | 1             | 1               | 0      | 0         | 0         | 0           | -1                                                            | 1                               |  |
| C5.2                | Westwood Plateau | 0             | 1               | 0      | 0         | 0         | 0           | 0                                                             | 1                               |  |
| C5.3                | Westwood Plateau | 0             | 2               | 0      | 0         | 0         | 0           | 0                                                             | 2                               |  |
| C5.4                | Westwood Plateau | 0             | 2               | 0      | 0         | 153       | 0           | 0                                                             | 155                             |  |
| C5.5                | Westwood Plateau | 0             | 0               | 0      | 0         | 0         | 0           | 0                                                             | 0                               |  |
| C5.6                | Westwood Plateau | 0             | 0               | 0      | 0         | 0         | 0           | 0                                                             | 0                               |  |
| C5.7                | Westwood Plateau | 0             | 0               | 0      | 0         | 0         | 0           | 0                                                             | 0                               |  |
| Total               |                  | 1             | 6               | 0      | 0         | 153       | 0           | -1                                                            | 159                             |  |

| City Centre   |                  |               |                 |        |           |           |             |                                                               |                                 |
|---------------|------------------|---------------|-----------------|--------|-----------|-----------|-------------|---------------------------------------------------------------|---------------------------------|
| Planning Area | Community        | Single Family | Secondary Suite | Duplex | Townhouse | Apartment | Mobile Home | *Demolition:<br>Single Family/<br>Duplex /<br>Secondary Suite | Total Dwelling<br>Unit Increase |
| C4            | Hockaday/ Nestor | 0             | 1               | 0      | 30        | 73        | 0           | 0                                                             | 104                             |
| C6            | City Centre      | 0             | 0               | 0      | 0         | 0         | 0           | 0                                                             | 0                               |
| C7.1          | City Centre      | 0             | 0               | 0      | 0         | 224       | 0           | 0                                                             | 224                             |
| C7.2          | City Centre      | 0             | 0               | 0      | 0         | 0         | 0           | 0                                                             | 0                               |
| C8.1          | Eagle Ridge      | 0             | 0               | 0      | 0         | 0         | 0           | 0                                                             | 0                               |
| C8.2          | Eagle Ridge      | 1             | 1               | 0      | 0         | 0         | 0           | 0                                                             | 2                               |
| C9.1          | Eagle Ridge      | 0             | 0               | 0      | 0         | 0         | 0           | 0                                                             | 0                               |
| C9.2          | Eagle Ridge      | 1             | 1               | 0      | 0         | 0         | 0           | -3                                                            | -1                              |
| Total         |                  | 2             | 3               | 0      | 30        | 297       | 0           | -3                                                            | 329                             |

| Southwest Coquitlam |                        |               |                 |        |           |           |             |                                                               |                                 |
|---------------------|------------------------|---------------|-----------------|--------|-----------|-----------|-------------|---------------------------------------------------------------|---------------------------------|
| Planning Area       | Community              | Single Family | Secondary Suite | Duplex | Townhouse | Apartment | Mobile Home | *Demolition:<br>Single Family/<br>Duplex /<br>Secondary Suite | Total Dwelling<br>Unit Increase |
| C10                 | Ranch Park             | 0             | 1               | 0      | 44        | 0         | 0           | 0                                                             | 45                              |
| C11                 | Ranch Park             | 0             | 2               | 0      | 0         | 0         | 0           | -1                                                            | 1                               |
| C12                 | River Heights          | 0             | 0               | 0      | 0         | 0         | 0           | 0                                                             | 0                               |
| C13                 | Central Coquitlam      | 1             | 5               | 0      | 0         | 0         | 0           | -1                                                            | 5                               |
| C14                 | Central Coquitlam      | 4             | 4               | 0      | 0         | 0         | 0           | -4                                                            | 4                               |
| C15                 | Cape Horn              | 3             | 5               | 0      | 0         | 0         | 0           | -4                                                            | 4                               |
| C16                 | Cape Horn              | 4             | 3               | 0      | 0         | 0         | 0           | -5                                                            | 2                               |
| C17                 | Central Coquitlam      | 11            | 8               | 0      | 0         | 0         | 0           | -10                                                           | 9                               |
| C18                 | Austin Heights         | 2             | 2               | 0      | 0         | 0         | 0           | -4                                                            | 0                               |
| C19                 | Maillardville          | 7             | 6               | 10     | 8         | 0         | 0           | -18                                                           | 13                              |
| C20                 | Mayfair/ Pacific Reach | 0             | 0               | 0      | 0         | 0         | 0           | 0                                                             | 0                               |
| C21                 | Cariboo/ Burquitlam    | 2             | 4               | 14     | 0         | 30        | 0           | -14                                                           | 36                              |
| C22                 | Cariboo/ Burquitlam    | 3             | 2               | 4      | 0         | 0         | 0           | -6                                                            | 3                               |
| C23                 | Cariboo/ Burquitlam    | 7             | 7               | 10     | 0         | 0         | 0           | -18                                                           | 6                               |
| Total               |                        | 44            | 49              | 38     | 52        | 30        | 0           | -85                                                           | 128                             |

| City-Wide Totals    |               |                 |        |           |           |             |                                                               |                                 |  |
|---------------------|---------------|-----------------|--------|-----------|-----------|-------------|---------------------------------------------------------------|---------------------------------|--|
|                     | Single Family | Secondary Suite | Duplex | Townhouse | Apartment | Mobile Home | *Demolition:<br>Single Family/<br>Duplex /<br>Secondary Suite | Total Dwelling<br>Unit Increase |  |
| Northeast Coquitlam | 170           | 49              | 0      | 206       | 0         | 0           | -7                                                            | 418                             |  |
| Northwest Coquitlam | 1             | 6               | 0      | 0         | 153       | 0           | -1                                                            | 159                             |  |
| City Centre         | 2             | 3               | 0      | 30        | 297       | 0           | -3                                                            | 329                             |  |
| Southwest Coquitlam | 44            | 49              | 38     | 52        | 30        | 0           | -85                                                           | 128                             |  |
| City-wide Total     | 217           | 107             | 38     | 288       | 480       | 0           | -96                                                           | 1034                            |  |