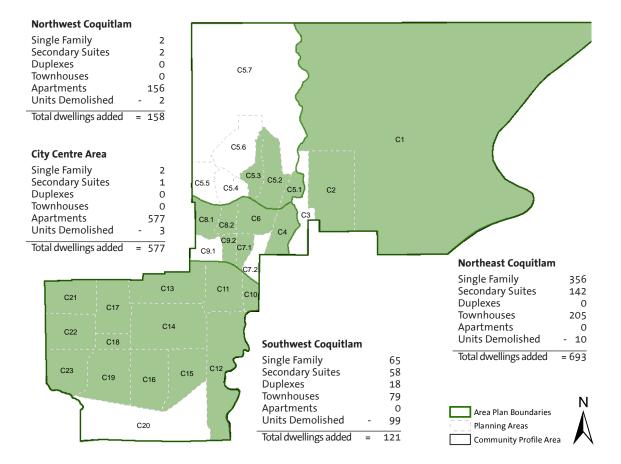

## RESIDENTIAL BUILDING PERMITS ISSUED (between January 1 and December 31, 2011)

| Northe        | Northeast Coquitlam |               |                 |        |           |           |             |                                                               |                                 |  |
|---------------|---------------------|---------------|-----------------|--------|-----------|-----------|-------------|---------------------------------------------------------------|---------------------------------|--|
| Planning Area | Community           | Single Family | Secondary Suite | Duplex | Townhouse | Apartment | Mobile Home | *Demolition:<br>Single Family/<br>Duplex /<br>Secondary Suite | Total Dwelling<br>Unit Increase |  |
| C1            | Northeast           | 1             | 1               | 0      | 0         | 0         | 0           | -1                                                            | 1                               |  |
| C2            | Northeast           | 355           | 141             | 0      | 205       | 0         | 0           | -9                                                            | 692                             |  |
| C3            | Northeast           | 0             | 0               | 0      | 0         | 0         | 0           | 0                                                             | 0                               |  |
| Total         |                     | 356           | 142             | 0      | 205       | 0         | 0           | -10                                                           | 693                             |  |

| Northwest Coquitlam |                  |               |                 |        |           |           |             |                                                               |                                 |
|---------------------|------------------|---------------|-----------------|--------|-----------|-----------|-------------|---------------------------------------------------------------|---------------------------------|
| Planning Area       | Community        | Single Family | Secondary Suite | Duplex | Townhouse | Apartment | Mobile Home | *Demolition:<br>Single Family/<br>Duplex /<br>Secondary Suite | Total Dwelling<br>Unit Increase |
| C5.1                | Hockaday/ Nestor | 0             | 1               | 0      | 0         | 0         | 0           | 0                                                             | 1                               |
| C5.2                | Westwood Plateau | 2             | 0               | 0      | 0         | 156       | 0           | -2                                                            | 156                             |
| C5.3                | Westwood Plateau | 0             | 1               | 0      | 0         | 0         | 0           | 0                                                             | 1                               |
| C5.4                | Westwood Plateau | 0             | 0               | 0      | 0         | 0         | 0           | 0                                                             | 0                               |
| C5.5                | Westwood Plateau | 0             | 0               | 0      | 0         | 0         | 0           | 0                                                             | 0                               |
| C5.6                | Westwood Plateau | 0             | 0               | 0      | 0         | 0         | 0           | 0                                                             | 0                               |
| C5.7                | Westwood Plateau | 0             | 0               | 0      | 0         | 0         | 0           | 0                                                             | 0                               |
| Total               |                  | 2             | 2               | 0      | 0         | 156       | 0           | -2                                                            | 158                             |

| City Centre   |                  |               |                 |        |           |           |             |                                                               |                                 |
|---------------|------------------|---------------|-----------------|--------|-----------|-----------|-------------|---------------------------------------------------------------|---------------------------------|
| Planning Area | Community        | Single Family | Secondary Suite | Duplex | Townhouse | Apartment | Mobile Home | *Demolition:<br>Single Family/<br>Duplex /<br>Secondary Suite | Total Dwelling<br>Unit Increase |
| C4            | Hockaday/ Nestor | 0             | 0               | 0      | 0         | 72        | 0           | -1                                                            | 71                              |
| C6            | City Centre      | 0             | 0               | 0      | 0         | 0         | 0           | -1                                                            | -1                              |
| C7.1          | City Centre      | 0             | 0               | 0      | 0         | 466       | 0           | 0                                                             | 466                             |
| C7.2          | City Centre      | 0             | 0               | 0      | 0         | 0         | 0           | 0                                                             | 0                               |
| C8.1          | Eagle Ridge      | 1             | 0               | 0      | 0         | 0         | 0           | 0                                                             | 1                               |
| C8.2          | Eagle Ridge      | 1             | 1               | 0      | 0         | 0         | 0           | -1                                                            | 1                               |
| C9.1          | Eagle Ridge      | 0             | 0               | 0      | 0         | 0         | 0           | 0                                                             | 0                               |
| C9.2          | Eagle Ridge      | 0             | 0               | 0      | 0         | 39        | 0           | 0                                                             | 39                              |
| Total         |                  | 2             | 1               | 0      | 0         | 577       | 0           | -3                                                            | 577                             |

| Southv        | vest Coquitlam         |               |                 |        |           |           |             |                                                               |                                 |
|---------------|------------------------|---------------|-----------------|--------|-----------|-----------|-------------|---------------------------------------------------------------|---------------------------------|
| Planning Area | Community              | Single Family | Secondary Suite | Duplex | Townhouse | Apartment | Mobile Home | *Demolition:<br>Single Family/<br>Duplex /<br>Secondary Suite | Total Dwelling<br>Unit Increase |
| C10           | Ranch Park             | 0             | 0               | 0      | 52        | 0         | 0           | -1                                                            | 51                              |
| C11           | Ranch Park             | 3             | 4               | 0      | 0         | 0         | 0           | -1                                                            | 6                               |
| C12           | River Heights          | 0             | 1               | 0      | 0         | 0         | 0           | 0                                                             | 1                               |
| C13           | Central Coquitlam      | 2             | 1               | 0      | 0         | 0         | 0           | -2                                                            | 1                               |
| C14           | Central Coquitlam      | 11            | 9               | 0      | 0         | 0         | 0           | -10                                                           | 10                              |
| C15           | Cape Horn              | 4             | 5               | 0      | 0         | 0         | 0           | -4                                                            | 5                               |
| C16           | Cape Horn              | 3             | 1               | 0      | 0         | 0         | 0           | -4                                                            | 0                               |
| C17           | Central Coquitlam      | 16            | 11              | 0      | 0         | 0         | 0           | -13                                                           | 14                              |
| C18           | Austin Heights         | 1             | 1               | 0      | 0         | 0         | 0           | 0                                                             | 2                               |
| C19           | Maillardville          | 6             | 7               | 10     | 9         | 0         | 0           | -22                                                           | 10                              |
| C20           | Mayfair/ Pacific Reach | 0             | 0               | 0      | 0         | 0         | 0           | 0                                                             | 0                               |
| C21           | Cariboo/ Burquitlam    | 8             | 9               | 4      | 0         | 0         | 0           | -18                                                           | 3                               |
| C22           | Cariboo/ Burquitlam    | 5             | 5               | 2      | 0         | 0         | 0           | -16                                                           | -4                              |
| C23           | Cariboo/ Burquitlam    | 6             | 4               | 2      | 18        | 0         | 0           | -8                                                            | 22                              |
| Total         |                        | 65            | 58              | 18     | 79        | 0         | 0           | -99                                                           | 121                             |

| City-Wide Totals    |               |                 |        |           |           |             |                                                               |                                 |  |
|---------------------|---------------|-----------------|--------|-----------|-----------|-------------|---------------------------------------------------------------|---------------------------------|--|
|                     | Single Family | Secondary Suite | Duplex | Townhouse | Apartment | Mobile Home | *Demolition:<br>Single Family/<br>Duplex /<br>Secondary Suite | Total Dwelling<br>Unit Increase |  |
| Northeast Coquitlam | 356           | 142             | 0      | 205       | 0         | 0           | -10                                                           | 693                             |  |
| Northwest Coquitlam | 2             | 2               | 0      | 0         | 156       | 0           | -2                                                            | 158                             |  |
| City Centre         | 2             | 1               | 0      | 0         | 577       | 0           | -3                                                            | 577                             |  |
| Southwest Coquitlam | 65            | 58              | 18     | 79        | 0         | 0           | -99                                                           | 121                             |  |
| City-wide Total     | 425           | 203             | 18     | 284       | 733       | 0           | -114                                                          | 1549                            |  |