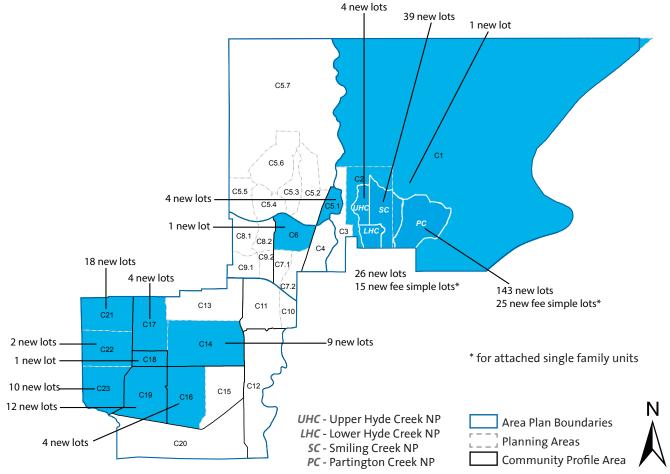

#### Northeast

| Plan<br>Area | Community | Neighbourhood<br>Plan (Existing) | Address                                      | Preliminary<br>Approval Date | New Lots |
|--------------|-----------|----------------------------------|----------------------------------------------|------------------------------|----------|
| C1           | Northeast |                                  | 1443 Edwards St                              |                              | 1        |
| C1           | Northeast | Partington Creek Village         | Sheffield Ave (PC-1 & PC-2)                  |                              | 131      |
| C1           | Northeast | Partington Creek Village         | 1238 Rocklin St                              |                              | 5        |
| C1           | Northeast | Partington Creek Village         | 3567 & 3575 Victoria Dr & 3570 Baycrest Ave. |                              | 7        |
| C2           | Northeast | Lower Hyde Creek Village         | 1286 Hollybrook St                           | Oct-13                       | 5        |
| C2           | Northeast | Lower Hyde Creek Village         | 1290 Hollybrook St                           | Sep-14                       | 5        |
| C2           | Northeast | Lower Hyde Creek Village         | 3404 Roxton Ave                              |                              | 4        |
| C2           | Northeast | Lower Hyde Creek Village         | 3416 Roxton Ave                              |                              | 4        |

#### Northeast - continued

| Plan<br>Area | Community | Neighbourhood<br>Plan (Existing) | Address                                     | Preliminary<br>Approval Date | New Lots |
|--------------|-----------|----------------------------------|---------------------------------------------|------------------------------|----------|
| C2           | Northeast | Lower Hyde Creek Village         | 1288 Sadie Cres                             | Sep-14                       | 2        |
| C2           | Northeast | Lower Hyde Creek Village         | 1243 Wellington St                          |                              | 6        |
| C2           | Northeast | Smiling Creek                    | 1503 & 1509 Coast Meridian Rd               | Feb-14                       | 31       |
| C2           | Northeast | Smiling Creek                    | 3475 Darwin Ave                             | Oct-13                       | 1        |
| C2           | Northeast | Smiling Creek                    | 3410 Highland Dr                            | Oct-14                       | 2        |
| C2           | Northeast | Smiling Creek                    | 3500 Highland Dr                            |                              | 2        |
| C2           | Northeast | Smiling Creek                    | 1392 Kingston St                            | Oct-13                       | 3        |
| C2           | Northeast | Upper Hyde Creek Village         | 1340 Coast Meridian Rd                      | Feb-14                       | 4        |
|              |           |                                  | Total potential new                         | single family lots:          | 213      |
| C2           | Northeast | Lower Hyde Creek Village         | 3404 Roxton Ave                             |                              | 6        |
| C2           | Northeast | Lower Hyde Creek Village         | 3416 Roxton Ave                             |                              | 9        |
| C1           | Northeast | Partington Creek Village         | 3567 & 3575 Victoria Dr & 3570 Baycrest Ave |                              | 25       |
|              |           | Total                            | potential new fee simple lots for attacl    | hed single family:           | 40       |

#### City Centre

| Plan<br>Area | Community   | Neighbourhood<br>Plan (Existing) | Address         | Preliminary<br>Approval Date | New Lots |
|--------------|-------------|----------------------------------|-----------------|------------------------------|----------|
| C6           | City Centre |                                  | 1301 Johnson St | Nov-13                       | 1        |

Total potential new single family lots:

#### 1

#### Northwest

| Plan<br>Area | Community | Neighbourhood<br>Plan (Existing) | Address          | Preliminary Ne<br>Approval Date | w Lots |
|--------------|-----------|----------------------------------|------------------|---------------------------------|--------|
| C5.1         | Hockaday  |                                  | 1411 Pipeline Rd |                                 | 4      |
|              |           |                                  | Total potent     | ial new single family lots:     | 4      |

#### Southwest

| Plan<br>Area | Community            | Neighbourhood<br>Plan (Existing) | Address                      | Preliminary<br>Approval Date | New Lots |
|--------------|----------------------|----------------------------------|------------------------------|------------------------------|----------|
| C14          | Central<br>Coquitlam | Austin Heights                   | 1511 Austin Ave              | Jan-14                       | 1        |
| C14          | Central<br>Coquitlam |                                  | 1595 Regan Ave               | Apr-14                       | 8        |
| C16          | Cape Horn            |                                  | 2050, 2076 & 2080 Austin Ave |                              | 1        |
| C16          | Cape Horn            |                                  | 1935 Brunette Ave            | May-14                       | 2        |
| C16          | Cape Horn            |                                  | 1960 & 1968 Brunette Ave     | Apr-13                       | 1        |
| C17          | Central<br>Coquitlam |                                  | 1214 Como Lake Ave           |                              | 1        |
| C17          | Central<br>Coquitlam | Austin Heights                   | 606 Gatensbury St            | Jul-14                       | 1        |
| C17          | Central<br>Coquitlam |                                  | 905 MacIntosh St             |                              | 1        |
| C17          | Central<br>Coquitlam |                                  | 710 Porter St                |                              | 1        |
| C18          | Austin Heights       | Austin Heights                   | 1400 & 1404 Haversley Ave    |                              | 1        |
| C19          | Maillardville        | Maillardville                    | 904 Alderson Ave             | Sep-14                       | 1        |
| C19          | Maillardville        | Maillardville                    | 269 Blue Mountain St         | Oct-14                       | 1        |
| C19          | Maillardville        | Maillardville                    | 317 Blue Mountain St         | Sep-14                       | 1        |
| C19          | Maillardville        | Austin Heights                   | 954 Charland Ave             | Nov-12                       | 1        |

#### Southwest - continued

| Plan<br>Area | Community              | Neighbourhood<br>Plan (Existing) | Address                                  | Preliminary<br>Approval Date | New Lots |
|--------------|------------------------|----------------------------------|------------------------------------------|------------------------------|----------|
| C19          | Maillardville          | Austin Heights                   | 964 Charland Ave                         |                              | 1        |
| C19          | Maillardville          | Maillardville                    | 941 & 939 Delestre Ave                   |                              | 1        |
| C19          | Maillardville          | Maillardville                    | 1021 Delestre Ave                        |                              | 1        |
| C19          | Maillardville          | Austin Heights                   | 955 Madore Ave                           | Sep-14                       | 1        |
| C19          | Maillardville          | Austin Heights                   | 1055 Madore Ave                          | Jul-14                       | 1        |
| C19          | Maillardville          | Maillardville                    | 224 Marmont St                           |                              | 1        |
| C19          | Maillardville          | Maillardville                    | 968 Stewart Ave                          |                              | 1        |
| C19          | Maillardville          | Maillardville                    | 1025 Stewart Ave                         | May-14                       | 1        |
| C21          | Cariboo/<br>Burquitlam | Burquitlam                       | 606 Chapman Ave                          | Sep-14                       | 5        |
| C21          | Cariboo/<br>Burquitlam | Burquitlam                       | 610 Chapman Ave                          |                              | 1        |
| C21          | Cariboo/<br>Burquitlam | Burquitlam                       | 917 & 921 Grant St                       | Jan-12                       | 1        |
| C21          | Cariboo/<br>Burquitlam | Burquitlam                       | 652 Harrison Ave                         | Nov-12                       | 1        |
| C21          | Cariboo/<br>Burquitlam | Burquitlam                       | 721 Lea Ave                              |                              | 1        |
| C21          | Cariboo/<br>Burquitlam | Burquitlam                       | 722 Lea Ave                              | Nov-14                       | 1        |
| C21          | Cariboo/<br>Burquitlam | Burquitlam                       | 755 Miller Ave                           | Oct-14                       | 1        |
| C21          | Cariboo/<br>Burquitlam | Burquitlam                       | 714 Regan Ave                            | May-14                       | 1        |
| C21          | Cariboo/<br>Burquitlam | Burquitlam                       | 720 Regan Ave & 724 Regan Ave            | Sep-14                       | 1        |
| C21          | Cariboo/<br>Burquitlam | Burquitlam                       | 905 Sheriff St                           |                              | 3        |
| C21          | Cariboo/<br>Burquitlam | Burquitlam                       | 597 Thompson Ave                         | Mar-12                       | 2        |
| C22          | Cariboo/<br>Burquitlam | Austin Heights                   | 506 Blue Mountain St &<br>951 Austin Ave | May-11                       | 1        |
| C22          | Cariboo/<br>Burquitlam | Burquitlam                       | 828 Cottonwood Ave                       | Oct-14                       | 1        |
| C22          | Cariboo/<br>Burquitlam | Maillardville                    | 710 Alderson Ave                         | Apr-14                       | 1        |
| C23          | Cariboo/<br>Burquitlam | Lougheed                         | 738 Austin Ave                           | Feb-13                       | 1        |

#### Southwest - continued

| Plan<br>Area | Community                               | Neighbourhood<br>Plan (Existing) | Address                     | Preliminary<br>Approval Date | New Lots |
|--------------|-----------------------------------------|----------------------------------|-----------------------------|------------------------------|----------|
| C23          | Cariboo/<br>Burquitlam                  | Lougheed                         | 701 Dansey Ave              | Sep-12                       | 1        |
| C23          | Cariboo/<br>Burquitlam                  | Lougheed                         | 761 & 757 Edgar Ave         |                              | 2        |
| C23          | Cariboo/<br>Burquitlam                  | Maillardville                    | 214 Jackson St              | Sep-14                       | 1        |
| C23          | Cariboo/<br>Burquitlam                  | Lougheed                         | 815 Rochester Ave           |                              | 1        |
| C23          | Cariboo/<br>Burquitlam                  | Maillardville                    | 716, & 720 Roderick Ave     | Sep-14                       | 1        |
| C23          | Cariboo/<br>Burquitlam                  | Maillardville                    | 716, 720 & 726 Roderick Ave | Sep-14                       | 1        |
| C23          | Cariboo/<br>Burquitlam                  | Lougheed                         | 574 Sunset Ave              | Apr-12                       | 1        |
|              | Total potential new single family lots: |                                  | 60                          |                              |          |

Citywide total of potential new single family lots: 318