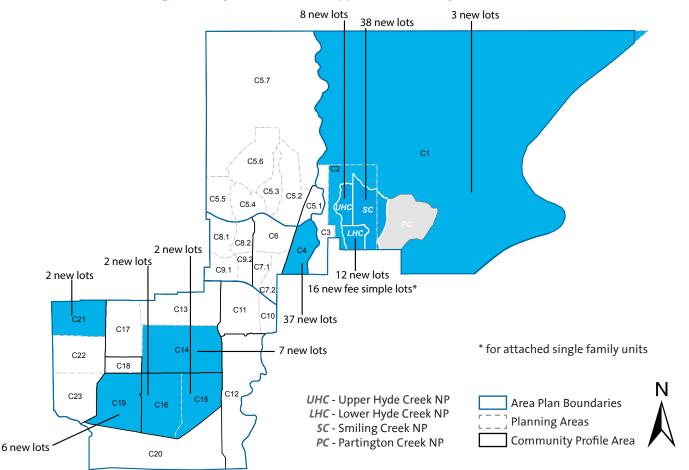

# SUBDIVISION APPLICATIONS APPROVED (between January 1 and December 31, 2014)

#### Northeast

| Plan<br>Area | Community | Neighbourhood<br>Plan (Existing) | Address                         | Final Approval<br>Date | New Lots |
|--------------|-----------|----------------------------------|---------------------------------|------------------------|----------|
| C1           | Northeast |                                  | 3747 Quarry Rd                  | Dec-14                 | 3        |
| C2           | Northeast | Smiling Creek                    | 1385 Coast Meridian Rd          | Jul-14                 | 6        |
| C2           | Northeast | Smiling Creek                    | 3472 Gislason Ave               | Jun-14                 | 2        |
| C2           | Northeast | Smiling Creek                    | 3475 Roxton Ave                 | Sep-14                 | 1        |
| C2           | Northeast | Smiling Creek                    | 1423/1435/1445/1455 Dayton St   | Sep-14                 | 29       |
| C2           | Northeast | Lower Hyde Creek Village         | 3410 Roxton Ave                 | Oct-14                 | 5        |
| C2           | Northeast | Lower Hyde Creek Village         | 3411 Roxton Ave                 | Oct-14                 | 5        |
| C2           | Northeast | Lower Hyde Creek Village         | 3361 Mason Ave                  | Dec-14                 | 2        |
| C2           | Northeast | Upper Hyde Creek Village         | 3349 David Ave                  | Apr-14                 | 8        |
|              |           |                                  | Total new s                     | ingle family lots:     | 61       |
| C2           | Northeast | Lower Hyde Creek Village         | 3410 Roxton Ave                 | Oct-14                 | 8        |
| C2           | Northeast | Lower Hyde Creek Village         | 3411 Roxton Ave                 | Oct-14                 | 8        |
|              |           |                                  | Total new fee simple attached s | ingle family lots:     | 16       |

# Northwest

| Plan<br>Area | Community | Neighbourhood<br>Plan (Existing) | Address | Final Approval<br>Date        | New Lots |
|--------------|-----------|----------------------------------|---------|-------------------------------|----------|
|              |           |                                  |         | Total new single family lots: | 0        |

# City Centre

| Plan<br>Area | Community            | Neighbourhood<br>Plan (Existing) | Address           | Final Approval<br>Date        | New Lots |
|--------------|----------------------|----------------------------------|-------------------|-------------------------------|----------|
| C4           | Hockaday /<br>Nestor |                                  | 1388 Gabriola Ave | Mar-14                        | 37       |
|              |                      |                                  |                   | Total new single family lots: | 37       |

#### SUBDIVISION APPLICATIONS APPROVED (between January 1 and December 31, 2014)

#### Southwest

| Plan<br>Area | Community               | Neighbourhood<br>Plan (Existing) | Address                | Final Approval<br>Date  | New Lots |
|--------------|-------------------------|----------------------------------|------------------------|-------------------------|----------|
| C14          | Central<br>Coquitlam    |                                  | 657 Schoolhouse St     | Jun-14                  | 1        |
| C14          | Central<br>Coquitlam    |                                  | 642 & 650 Hillcrest St | Jul-14                  | 6        |
| C15          | Cape Horn               |                                  | 2599 Cape Horn Ave     | Mar-14                  | 2        |
| C16          | Cape Horn               |                                  | 2140 Elkhorn Ave       | Mar-14                  | 1        |
| C16          | Cape Horn               |                                  | 1898 Brunette Ave      | Feb-14                  | 1        |
| C19          | Maillardville           | Maillardville                    | 930 & 934 Harris Ave   | Jan-14                  | 2        |
| C19          | Maillardville           | Maillardville                    | 914 Alderson Ave       | Apr-14                  | 1        |
| C19          | Maillardville           | Maillardville                    | 911 Harris Ave         | Apr-14                  | 1        |
| C19          | Maillardville           | Austin Heights                   | 1139 Charland Ave      | Feb-14                  | 1        |
| C19          | Mailliardville          | Maillardville                    | 1140 Walls Ave         | Jun-14                  | 1        |
| C19          | Cariboo /<br>Burquitlam | Burquitlam                       | 721 Como Lake Ave      | Dec-14                  | 1        |
| C19          | Cariboo /<br>Burquitlam | Burquitlam                       | 826 Como Lake Ave      | Oct-14                  | 1        |
|              |                         |                                  | Total                  | new single family lots. | 10       |

Total new single family lots:

Citywide total of new single family lots: 133