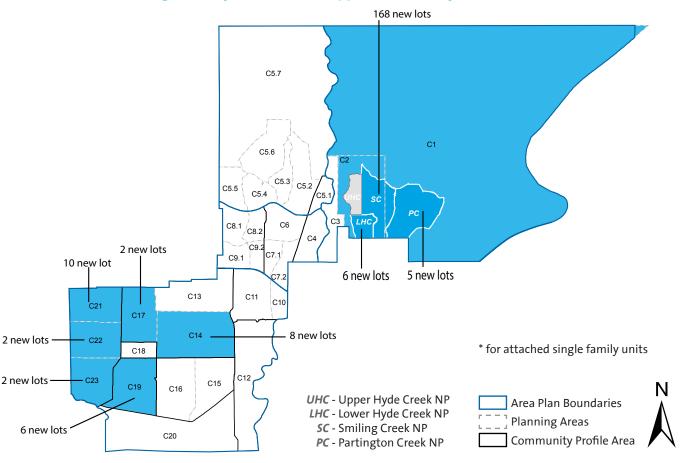

### Single Family Subdivisions Approved: January 1 to December 31, 2015

### Northeast

| Plan<br>Area | Community | Neighbourhood<br>Plan (Existing) | Address                       | Final Approval<br>Date | New Lots |
|--------------|-----------|----------------------------------|-------------------------------|------------------------|----------|
| C1           | Northeast | Partington Creek                 | 1238 Rocklin St               | Dec-15                 | 5        |
| C1           | Northeast | Smiling Creek                    | Sheffield Ave (PC-1 & PC-2)   | Aug-15                 | 131      |
| C2           | Northeast | Smiling Creek                    | 1503 & 1509 Coast Meridian Rd | May-15                 | 31       |
| C2           | Northeast | Smiling Creek                    | 3475 Darwin Ave               | Dec-15                 | 1        |
| C2           | Northeast | Smiling Creek                    | 3500 Highland Dr              | Dec-15                 | 2        |
| C2           | Northeast | Smiling Creek                    | 1392 Kingston St              | Oct-15                 | 3        |
| C2           | Northeast | Lower Hyde Creek Village         | 1290 Hollybrook St            | Nov-15                 | 6        |

Total new single family lots: 179

## Southwest

| Plan<br>Area | Community              | Neighbourhood<br>Plan (Existing) | Address              | Final Approval<br>Date | New Lots |
|--------------|------------------------|----------------------------------|----------------------|------------------------|----------|
| C14          | Central<br>Coquitlam   |                                  | 1595 Regan Ave       | Apr-15                 | 8        |
| C17          | Central<br>Coquitlam   | Austin Heights                   | 606 Gatensbury St    | Apr-15                 | 1        |
| C17          | Central<br>Coquitlam   |                                  | 710 Poirier St       | Nov-15                 | 1        |
| C19          | Maillardville          | Maillardville                    | 269 Blue Mountain St | Jul-15                 | 1        |
| C19          | Maillardville          | Maillardville                    | 317 Blue Mountain St | Jun-15                 | 2        |
| C19          | Maillardville          | Maillardville                    | 968 Stewart Ave      | Oct-15                 | 1        |
| C19          | Maillardville          | Maillardville                    | 1025 Stewart Ave     | Jan-15                 | 1        |
| C19          | Maillardville          | Austin Heights                   | 1055 Madore Ave      | Jan-15                 | 1        |
| C21          | Cariboo/<br>Burquitlam | Burquitlam                       | 606 Chapman Ave      | Jul-15                 | 5        |
| C21          | Cariboo/<br>Burquitlam | Burquitlam                       | 610 Chapman Ave      | Sep-15                 | 1        |
| C21          | Cariboo/<br>Burquitlam | Burquitlam                       | 714 Regan Ave        | Jan-15                 | 1        |

## Southwest

| Plan<br>Area | Community              | Neighbourhood<br>Plan (Existing) | Address                | Final Approval<br>Date | New Lots |
|--------------|------------------------|----------------------------------|------------------------|------------------------|----------|
| C21          | Cariboo/<br>Burquitlam | Burquitlam                       | 720 & 724 Regan Ave    | Jun-15                 | 3        |
| C22          | Cariboo/<br>Burquitlam | Burquitlam                       | 828 Cottonwood Ave     | Jun-15                 | 2        |
| C23          | Cariboo/<br>Burquitlam | Lougheed                         | 738 Austin Ave         | May-15                 | 1        |
| C23          | Cariboo/<br>Burquitlam | Maillardville                    | 716 & 720 Roderick Ave | Apr-15                 | 1        |

Total new single family lots: 30

Citywide total of new single family lots: 209