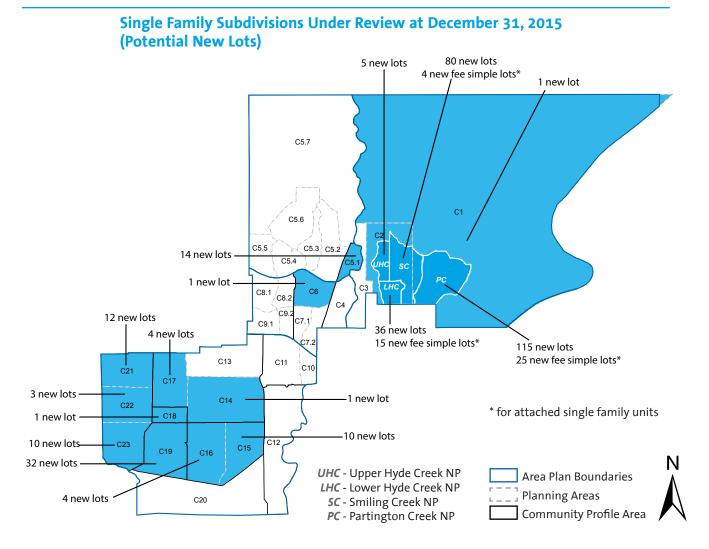

#### Northeast

|              | tor the dot |                                  |                                                         |                              |          |  |
|--------------|-------------|----------------------------------|---------------------------------------------------------|------------------------------|----------|--|
| Plan<br>Area | Community   | Neighbourhood<br>Plan (Existing) | Address                                                 | Preliminary<br>Approval Date | New Lots |  |
| C1           | Northeast   |                                  | 1443 Edwards St                                         |                              | 1        |  |
| C1           | Northeast   | Partington Creek Village         | PC-2 & Parcel 15                                        |                              | 108      |  |
| C1           | Northeast   | Partington Creek Village         | 3567 & 3575 Victoria Dr &<br>3570 Baycrest Ave.         |                              | 7        |  |
| C1           | Northeast   | Smiling Creek                    | Parcel 14 - Harper Rd                                   |                              | 30       |  |
| C2           | Northeast   | Smiling Creek                    | 1435, 1445 & 1455 Argyle St,<br>3475 & 3485 Highland Dr |                              | 33       |  |
| C2           | Northeast   | Smiling Creek                    | 3410 Queenston Ave &<br>1375 Coast Meridian Rd          | Jul-15                       | 8        |  |
| C2           | Northeast   | Smiling Creek                    | 3390 Highland Dr                                        |                              | 7        |  |
| C2           | Northeast   | Smiling Creek                    | 3410 Highland Dr                                        | Oct-14                       | 2        |  |

| Plan<br>Area | Community | Neighbourhood<br>Plan (Existing) | Address                                        | Preliminary<br>Approval Date | New Lots |
|--------------|-----------|----------------------------------|------------------------------------------------|------------------------------|----------|
| C2           | Northeast | Lower Hyde Creek Village         | 1277 Creekstone Terr &<br>1276 Hollybrook St   | Dec-15                       | 12       |
| C2           | Northeast | Lower Hyde Creek Village         | 1286 Hollybrook St                             |                              | 5        |
| C2           | Northeast | Lower Hyde Creek Village         | 3404 Roxton Ave                                | Oct-15                       | 4        |
| C2           | Northeast | Lower Hyde Creek Village         | 3416 Roxton Ave                                | Oct-15                       | 4        |
| C2           | Northeast | Lower Hyde Creek Village         | 1288 Sadie Cres                                | Oct-15                       | 2        |
| C2           | Northeast | Lower Hyde Creek Village         | 3411 Victoria Dr                               |                              | 1        |
| C2           | Northeast | Lower Hyde Creek Village         | 3417 Victoria Dr                               |                              | 1        |
| C2           | Northeast | Lower Hyde Creek Village         | 3419 Victoria Dr                               |                              | 1        |
| C2           | Northeast | Lower Hyde Creek Village         | 1243 Wellington St                             |                              | 6        |
| C2           | Northeast | Upper Hyde Creek Village         | 1340 Coast Meridian Rd                         | Feb-14                       | 4        |
| C2           | Northeast | Upper Hyde Creek Village         | 1380 Coast Meridian Rd                         | Sep-15                       | 1        |
|              |           |                                  | Total potential ne                             | w single family lots:        | 237      |
| C1           | Northeast | Partington Creek                 | 3567 & 3575 Victoria Dr &<br>3570 Baycrest Ave |                              | 25       |
| C2           | Northeast | Lower Hyde Creek Village         | 3404 Roxton Ave                                | Oct-15                       | 6        |
| C2           | Northeast | Lower Hyde Creek Village         | 3416 Roxton Ave                                | Oct-15                       | 9        |
| C2           | Northeast | Smiling Creek                    | 3410 Queenston Ave &<br>1375 Coast Meridian Rd | Jul-15                       | 4        |
|              |           | Total                            | potential new fee simple lots for att          | ached single family:         | 44       |

#### Northeast - continued

## City Centre

| Plan<br>Area | Community   | Neighbourhood<br>Plan (Existing) | Address         | Preliminary<br>Approval Date | New Lots |
|--------------|-------------|----------------------------------|-----------------|------------------------------|----------|
| C6           | City Centre |                                  | 1301 Johnson St | Nov-13                       | 1        |

Total potential new single family lots: 1

| Plan<br>Area | Community           | Neighbourhood<br>Plan (Existing) | Address          | Preliminary<br>Approval Date | New Lots |
|--------------|---------------------|----------------------------------|------------------|------------------------------|----------|
| C5.1         | Hockaday/<br>Nestor |                                  | 1411 Pipeline Rd | Jul-15                       | 5        |
| C5.1         | Hockaday/<br>Nestor |                                  | 1419 Pipeline Rd |                              | 7        |
| C5.1         | Hockaday/<br>Nestor |                                  | 1423 Pipeline Rd |                              | 2        |
|              |                     |                                  | Total potent     | ial new single family lots:  | 14       |

## Southwest

| Plan<br>Area | Community            | Neighbourhood<br>Plan (Existing) | Address                                    | Preliminary<br>Approval Date | New Lots |
|--------------|----------------------|----------------------------------|--------------------------------------------|------------------------------|----------|
| C14          | Central<br>Coquitlam | Austin Heights                   | 1511 Austin Ave                            | Jan-14                       | 1        |
| C15          | Cape Horn            |                                  | 2415 Dawes Hill Rd &<br>2427 Cape Horn Ave |                              | 10       |
| C16          | Cape Horn            |                                  | 2050, 2076 & 2080 Austin Ave               | Sep-15                       | 1        |
| C16          | Cape Horn            |                                  | 1935 Brunette Ave                          | Oct-15                       | 2        |
| C16          | Cape Horn            | Maillardville                    | 360, 364, 368 Duncan Ave                   |                              | 1        |
| C17          | Central<br>Coquitlam |                                  | 905 MacIntosh St                           | Jan-15                       | 1        |
| C17          | Central<br>Coquitlam | Austin Heights                   | 630 Porter St                              |                              | 1        |
| C17          | Central<br>Coquitlam |                                  | 684 Porter St                              | Sep-15                       | 2        |
| C18          | Austin Heights       | Austin Heights                   | 1400 & 1404 Haversley Ave                  | Jan-15                       | 1        |
| C19          | Maillardville        | Maillardville                    | 904 Alderson Ave                           | Jan-15                       | 1        |
| C19          | Maillardville        | Maillardville                    | 321 Begin St                               |                              | 1        |
| C19          | Maillardville        | Maillardville                    | 1107 Cartier Ave                           | Jul-15                       | 1        |
| C19          | Maillardville        | Austin Heights                   | 954 Charland Ave                           | Dec-15                       | 1        |
| C19          | Maillardville        | Austin Heights                   | 964 Charland Ave                           | Jul-15                       | 1        |
| C19          | Maillardville        | Austin Heights                   | 1155 Charland Ave                          |                              | 1        |

| Plan | Community              | Neighbourhood   | Address                | Preliminary   | New Lots |
|------|------------------------|-----------------|------------------------|---------------|----------|
| Area |                        | Plan (Existing) |                        | Approval Date |          |
| C19  | Maillardville          | Maillardville   | 941 & 939 Delestre Ave | Oct-15        | 1        |
| C19  | Maillardville          | Maillardville   | 965 Delestre Ave       |               | 6        |
| C19  | Maillardville          | Maillardville   | 1021 Delestre Ave      | Mar-15        | 1        |
| C19  | Maillardville          | Maillardville   | 1118 Hammond Ave       |               | 1        |
| C19  | Maillardville          | Austin Heights  | 955 Madore Ave         | Sep-14        | 1        |
| C19  | Maillardville          | Maillardville   | 224 Marmont St         |               | 1        |
| C19  | Maillardville          | Maillardville   | 328 Marmont St         |               | 1        |
| C19  | Maillardville          | Maillardville   | 1041 Quadling Ave      |               | 1        |
| C19  | Maillardville          | Maillardville   | 1107 Quadling Ave      |               | 1        |
| C19  | Maillardville          | Maillardville   | 1113 Quadling Ave      |               | 1        |
| C19  | Maillardville          | Maillardville   | 920 Rochester Ave      | Oct-2015      | 1        |
| C19  | Maillardville          | Maillardville   | 941 & 945 Stewart Ave  |               | 1        |
| C19  | Maillardville          | Maillardville   | 960 Stewart Ave        |               | 1        |
| C19  | Maillardville          | Maillardville   | 1039 Stewart Ave       |               | 1        |
| C19  | Maillardville          | Maillardville   | 218 Therrien St        | Jul-15        | 1        |
| C19  | Maillardville          | Maillardville   | 325 Therrien St        |               | 1        |
| C19  | Maillardville          | Maillardville   | 1017 Thomas Ave        | Jul-15        | 1        |
| C19  | Maillardville          | Maillardville   | 939 Walls Ave          |               | 1        |
| C19  | Maillardville          | Maillardville   | 940 Walls Ave          | Nov-2015      | 1        |
| C19  | Maillardville          | Maillardville   | 945 Walls Ave          |               | 1        |
| C19  | Maillardville          | Maillardville   | 1011 Walls Ave         | Oct-15        | 1        |
| C21  | Cariboo/<br>Burquitlam | Burquitlam      | 592 & 598 Chapman Ave  |               | 3        |
| C21  | Cariboo/<br>Burquitlam | Burquitlam      | 652 Harrison Ave       | Feb-15        | 1        |

## Southwest - continued

| Plan<br>Area | Community              | Neighbourhood<br>Plan (Existing) | Address              | Preliminary<br>Approval Da | New Lots<br>te |
|--------------|------------------------|----------------------------------|----------------------|----------------------------|----------------|
| C21          | Cariboo/<br>Burquitlam | Burquitlam                       | 721 Lea Ave          | Jan-15                     | 1              |
| C21          | Cariboo/<br>Burquitlam | Burquitlam                       | 722 Lea Ave          | Nov-14                     | 1              |
| C21          | Cariboo/<br>Burquitlam | Burquitlam                       | 755 Miller Ave       | Oct-14                     | 1              |
| C21          | Cariboo/<br>Burquitlam | Burquitlam                       | 711 Morrison Ave     |                            | 1              |
| C21          | Cariboo/<br>Burquitlam | Burquitlam                       | 905 Sheriff St       |                            | 3              |
| C21          | Cariboo/<br>Burquitlam | Burquitlam                       | 607 Thompson Ave     | May-15                     | 1              |
| C21          | Cariboo/<br>Burquitlam | Burquitlam                       | 757 Foster Ave       | Jul-15                     | 1              |
| C21          | Cariboo/<br>Burquitlam | Burquitlam                       | 728 Smith Ave        | Jun-15                     | 2              |
| C23          | Cariboo/<br>Burquitlam | Maillardville                    | 710 Alderson Ave     | May-15                     | 1              |
| C23          | Cariboo/<br>Burquitlam | Lougheed                         | 610 & 616 Austin Ave | Dec-15                     | 1              |
| C23          | Cariboo/<br>Burquitlam | Lougheed                         | 364 Blue Mountain St | Dec-15                     | 2              |
| C23          | Cariboo/<br>Burquitlam | Lougheed                         | 761 & 757 Edgar Ave  |                            | 2              |
| C23          | Cariboo/<br>Burquitlam | Maillardville                    | 742 Gauthier Ave     |                            | 1              |
| C23          | Cariboo/<br>Burquitlam | Lougheed                         | 644 Girard Ave       |                            | 1              |
| C23          | Cariboo/<br>Burquitlam | Maillardville                    | 214 Jackson St       | May-15                     | 1              |
| C23          | Cariboo/<br>Burquitlam | Lougheed                         | 815 Rochester Ave    | Oct-15                     | 1              |

Total potential new single family lots: 77

Citywide total of potential new single family lots: 373