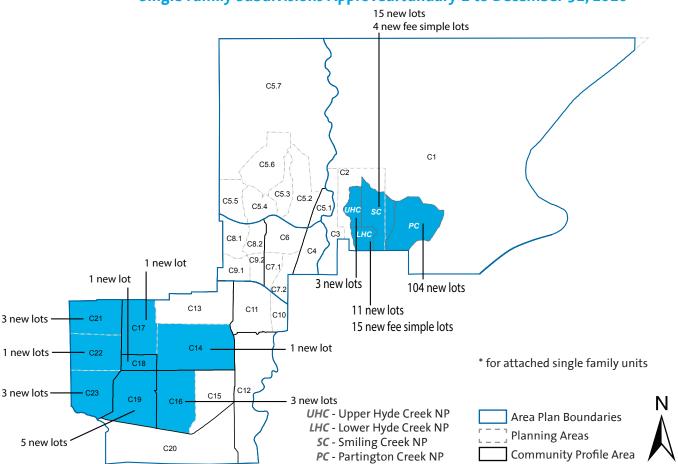

#### Single Family Subdivisions Approved: January 1 to December 31, 2016

City of Coquitlam | Planning & Development Department

For further information contact Planning & Development Department

## SUBDIVISION APPLICATIONS APPROVED (between January 1 and December 31, 2016)

| Northea | st |
|---------|----|
|---------|----|

| Plan<br>Area | Community | Neighbourhood<br>Plan (Existing) | Address                                                  | Final Approval<br>Date | New Lots |
|--------------|-----------|----------------------------------|----------------------------------------------------------|------------------------|----------|
| C2           | Northeast | Lower Hyde Creek Village         | 3404 Roxton Ave                                          | Jul-16                 | 4        |
| C2           | Northeast | Lower Hyde Creek Village         | 3416 Roxton Ave                                          | Sep-16                 | 4        |
| C2           | Northeast | Lower Hyde Creek Village         | 1288 Sadie Crescent                                      | May-16                 | 2        |
| C2           | Northeast | Lower Hyde Creek Village         | 3411 Victoria Dr                                         | Nov-16                 | 1        |
| C1           | Northeast | Partington Creek                 | PC-2 (Phase 2C)                                          | Dec-16                 | 104      |
| C2           | Northeast | Smiling Creek                    | 3410 Queenston Ave &<br>1375 Coast Meridian Rd           | May-16                 | 8        |
| C2           | Northeast | Smiling Creek                    | 3398 to 3404 Highland Dr;<br>3393 to 3399 Derbyshire Ave | Jul-16                 | 7        |
| C2           | Northeast | Upper Hyde Creek Village         | 1380 Coast Meridian Rd                                   | Jul-16                 | 1        |
| C2           | Northeast | Upper Hyde Creek Village         | 3355 Passaglia Place                                     | Dec-16                 | 2        |
|              |           |                                  | Total nev                                                | v single family lots:  | 133      |
| C2           | Northeast | Lower Hyde Creek Village         | 3404 Roxton Ave                                          | Jul-16                 | 6        |
| C2           | Northeast | Lower Hyde Creek Village         | 3416 Roxton Ave                                          | Sep-16                 | 9        |
| C2           | Northeast | Smiling Creek                    | 3410 Queenston Ave &<br>1375 Coast Meridian Rd           | May-16                 | 4        |
|              |           |                                  | Total new fee simple lots for atta                       | ched single family:    | 19       |

### Southwest

| Plan<br>Area | Community            | Neighbourhood<br>Plan (Existing) | Address                      | Final Approval<br>Date | New Lots |
|--------------|----------------------|----------------------------------|------------------------------|------------------------|----------|
| C14          | Central<br>Coquitlam | Austin Heights                   | 1511 Austin Ave              | Sep-16                 | 1        |
| C16          | Cape Horn            |                                  | 2050, 2076 & 2080 Austin Ave | Jun-16                 | 1        |
| C16          | Cape Horn            |                                  | 1935 Brunette Ave            | Jul-16                 | 2        |
| C17          | Central<br>Coquitlam |                                  | 905 MacIntosh St             | Apr-16                 | 1        |
| C18          | Austin Heights       | Austin Heights                   | 1400 & 1404 Haversley Ave    | Dec-16                 | 1        |
| C19          | Maillardville        |                                  | 904 Alderson Ave             | May-16                 | 1        |

## Southwest

| Plan<br>Area | Community              | Neighbourhood<br>Plan (Existing) | Address                                    | Final Approval<br>Date | New Lots |
|--------------|------------------------|----------------------------------|--------------------------------------------|------------------------|----------|
| C19          | Maillardville          | Maillardville                    | 1107 Cartier Ave                           | Feb-16                 | 1        |
| C19          | Maillardville          | Maillardville                    | 1021 Delestre Ave                          | Jul-16                 | 1        |
| C19          | Maillardville          | Maillardville                    | 920 Rochester Ave                          | Jul-16                 | 1        |
| C19          | Maillardville          | Maillardville                    | 1017 Thomas Ave                            | Sep-16                 | 1        |
| C21          | Cariboo/<br>Burquitlam | Burquitlam                       | 721 Lea Ave                                | Jun-16                 | 1        |
| C21          | Cariboo/<br>Burquitlam | Burquitlam                       | 722 Lea Ave                                | Jan-16                 | 1        |
| C21          | Cariboo/<br>Burquitlam | Burquitlam                       | 607 Thompson Ave                           | Feb-16                 | 1        |
| C22          | Cariboo/<br>Burquitlam | Burquitlam                       | 757 Foster Ave                             | Oct-16                 | 1        |
| C23          | Cariboo/<br>Burquitlam | Lougheed                         | 368 Blue Mountain Street -<br>formerly 364 | Oct-16                 | 2        |
| C23          | Cariboo/<br>Burquitlam | Maillardville                    | 214 Jackson St                             | Jan-16                 | 1        |

Total new single family lots: 18

Citywide total of new single family lots: 170