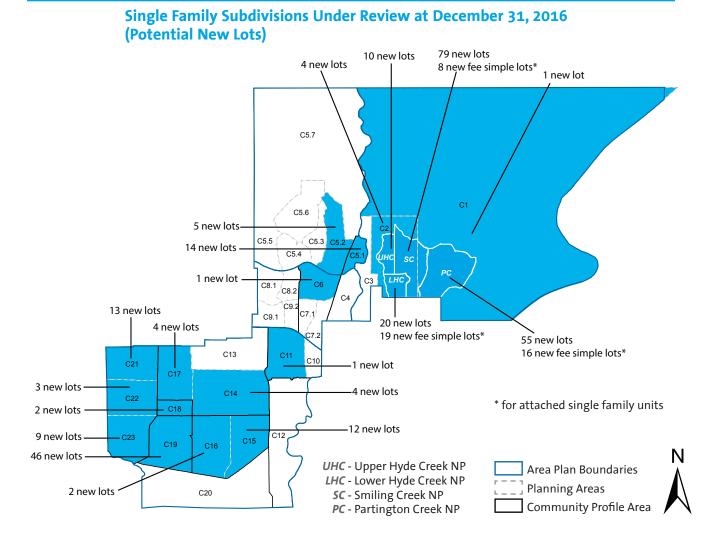

### Northeast

| Northeast    |           |                                  |                                                |                              |          |
|--------------|-----------|----------------------------------|------------------------------------------------|------------------------------|----------|
| Plan<br>Area | Community | Neighbourhood<br>Plan (Existing) | Address                                        | Preliminary<br>Approval Date | New Lots |
| C1           | Northeast |                                  | 1443 Edwards St                                |                              | 1        |
| C2           | Northeast | Lower Hyde Creek Village         | 1277 Creekstone Terr &<br>1276 Hollybrook St   | May-16                       | 12       |
| C2           | Northeast | Lower Hyde Creek Village         | 1286 Hollybrook St (sketch 02)                 | May-16                       | 6        |
| C2           | Northeast | Lower Hyde Creek Village         | 3419 Victoria Drive (sketch 00)                | Nov-16                       | 1        |
| C2           | Northeast | Lower Hyde Creek Village         | 3417 Victoria Dr (sketch 00)                   | Jan-16                       | 1        |
| C1           | Northeast | Partington Creek                 | 1230, 1250 Mitchell St &<br>3482 Baycrest Ave  |                              | 19       |
| C1           | Northeast | Partington Creek                 | 3500 Baycrest Ave, 1235 &<br>1245 Mitchell St. |                              | 18       |
| C1           | Northeast | Partington Creek                 | 3553, 3557 & 3563 Victoria Dr                  |                              | 4        |

| Plan<br>Area | Community | Neighbourhood<br>Plan (Existing) | Address                                                 | Preliminary<br>Approval Date | New Lots |
|--------------|-----------|----------------------------------|---------------------------------------------------------|------------------------------|----------|
| C1           | Northeast | Partington Creek                 | 3564 Baycrest Ave                                       |                              | 7        |
| C1           | Northeast | Partington Creek                 | 3567 & 3575 Victoria Dr &<br>3570 Baycrest Ave          |                              | 7        |
| C2           | Northeast | Smiling Creek                    | 1531 Dayton St &<br>1523 Shoreview Pl                   |                              | 11       |
| C1           | Northeast | Smiling Creek                    | Parcel 14 - Harper Rd                                   |                              | 29       |
| C2           | Northeast | Smiling Creek                    | 1435, 1445 & 1455 Argyle St, 3475<br>& 3485 Highland Dr |                              | 33       |
| C2           | Northeast | Smiling Creek                    | 3416 Highland Dr                                        | Sep-16                       | 2        |
| C2           | Northeast | Smiling Creek                    | 1380 Kingston St                                        |                              | 3        |
| C2           | Northeast | Smiling Creek                    | 3473 Wilkie Avenue                                      |                              | 1        |
| C2           | Northeast | Upper Hyde Creek Village         | 1424 Coast Meridian Rd                                  | Jan-16                       | 6        |
| C2           | Northeast | Upper Hyde Creek Village         | 1373 Glenbrook St                                       | Jul-16                       | 4        |
| C2           | Northeast |                                  | 1541 Dayton St                                          |                              | 4        |
|              |           |                                  | Total potential new si                                  | ingle family lots:           | 169      |
| C2           | Northeast | Lower Hyde Creek Village         | 3419 Roxton                                             |                              | 19       |
| C1           | Northeast | Partington Creek                 | 3561 Gislason Ave                                       |                              | 16       |
| C2           | Northeast | Smiling Creek                    | 3416 Queenston Ave                                      |                              | 8        |
|              |           | Total                            | potential new fee simple lots for attach                | ed single family:            | 43       |

#### Northeast - continued

## City Centre

| Plan<br>Area | Community   | Neighbourhood<br>Plan (Existing) | Address         | Preliminary<br>Approval Date | New Lots |
|--------------|-------------|----------------------------------|-----------------|------------------------------|----------|
| C6           | City Centre |                                  | 1301 Johnson St | Jul-16                       | 1        |

Total potential new single family lots: 1

| Plan<br>Area | Community           | Neighbourhood<br>Plan (Existing) | Address                 | Preliminary N<br>Approval Date | lew Lots |
|--------------|---------------------|----------------------------------|-------------------------|--------------------------------|----------|
| C5.1         | Hockaday/<br>Nestor |                                  | 1411 Pipeline Rd        | Feb-16                         | 5        |
| C5.1         | Hockaday/<br>Nestor |                                  | 1423 Pipeline Rd        | May-16                         | 2        |
| C5.1         | Hockaday/<br>Nestor |                                  | 1419 Pipeline Rd        | May-16                         | 7        |
| C5.2         | Westwood<br>Plateau |                                  | 1412 & 1414 Pipeline Rd |                                | 5        |
|              |                     |                                  | Total potentia          | I new single family lots:      | 19       |

## Southwest

| Plan<br>Area | Community            | Neighbourhood<br>Plan (Existing) | Address                  | Preliminary<br>Approval Date | New Lots |
|--------------|----------------------|----------------------------------|--------------------------|------------------------------|----------|
| C11          | Ranch Park           |                                  | 3091 Spuraway Ave        | Jul-16                       | 1        |
| C14          | Central<br>Coquitlam | Austin Heights                   | 1611 Austin Ave          | May-16                       | 1        |
| C14          | Central<br>Coquitlam | Austin Heights                   | 1838 Lemax Ave           | Apr-16                       | 1        |
| C14          | Central<br>Coquitlam | Austin Heights                   | 518 & 520 Poirier St     |                              | 1        |
| C14          | Central<br>Coquitlam |                                  | 1960 Winslow Ave         |                              | 1        |
| C15          | Cape Horn            |                                  | 2289 Cape Horn Ave       |                              | 2        |
| C15          | Cape Horn            |                                  | 2415 Dawes Hill Rd       | Jun-16                       | 10       |
| C16          | Cape Horn            | Maillardville                    | 1733 Brunette Ave        |                              | 1        |
| C16          | Cape Horn            | Maillardville                    | 360, 364, 368 Duncan Ave | Oct-16                       | 1        |
| C17          | Central<br>Coquitlam | Austin Heights                   | 630 Porter St            | Dec-16                       | 1        |
| C17          | Central<br>Coquitlam |                                  | 684 Porter St            | Dec-16                       | 2        |
| C17          | Central<br>Coquitlam | Austin Heights                   | 1410 Ross Ave            |                              | 1        |
| C18          | Austin Heights       | Austin Heights                   | 1414 Haversley Ave       |                              | 1        |
| C18          | Austin Heights       | Austin Heights                   | 1410 King Albert Ave     |                              | 1        |

| Plan<br>Area | Community     | Neighbourhood<br>Plan (Existing) | Address                | Preliminary<br>Approval Date | New Lots |
|--------------|---------------|----------------------------------|------------------------|------------------------------|----------|
| Area         |               |                                  |                        | Approvar Date                |          |
| 219          | Maillardville | Maillardville                    | 225 Begin St           |                              | 1        |
| C19          | Maillardville | Maillardville                    | 321 Begin St           |                              | 1        |
| C19          | Maillardville | Austin Heights                   | 954 Charland Ave       | Oct-16                       | 1        |
| C19          | Maillardville | Austin Heights                   | 964 Charland Ave       | Apr-16                       | 1        |
| C19          | Maillardville | Austin Heights                   | 1155 Charland Ave      | Oct-16                       | 1        |
| C19          | Maillardville | Austin Heights                   | 1139 Dansey Ave        |                              | 1        |
| C19          | Maillardville | Maillardville                    | 941 & 939 Delestre Ave | Oct-15                       | 1        |
| C19          | Maillardville | Maillardville                    | 965 Delestre Ave       | Apr-16                       | 5        |
| C19          | Maillardville | Maillardville                    | 975 Delestre Ave       | Nov-16                       | 1        |
| C19          | Maillardville | Maillardville                    | 1032 Delestre Ave      |                              | 1        |
| C19          | Maillardville | Maillardville                    | 935 Edgar Ave          |                              | 1        |
| C19          | Maillardville | Maillardville                    | 937 Edgar Avenue       | Oct-16                       | 1        |
| C19          | Maillardville | Maillardville                    | 1118 Hammond Ave       | Sep-16                       | 1        |
| C19          | Maillardville | Maillardville                    | 1202 Hammond Ave       |                              | 1        |
| C19          | Maillardville | Austin Heights                   | 444 Karp Crt           |                              | 1        |
| C19          | Maillardville | Austin Heights                   | 447 Karp Crt           |                              | 1        |
| C19          | Maillardville | Austin Heights                   | 955 Madore Ave         | Jul-16                       | 1        |
| C19          | Maillardville | Austin Heights                   | 1052 Madore Ave        | Sep-16                       | 1        |
| C19          | Maillardville | Maillardville                    | 224 Marmont St         | Dec-16                       | 1        |
| 219          | Maillardville | Maillardville                    | 328 Marmont St         |                              | 1        |
| C19          | Maillardville | Maillardville                    | 1041 Quadling Ave      | Oct-16                       | 1        |
| 219          | Maillardville | Maillardville                    | 1107 Quadling Ave      | Jan-16                       | 1        |
| [19          | Maillardville | Maillardville                    | 1113 Quadling Ave      | Jan-16                       | 1        |

## Southwest - continued

| Plan<br>Area | Community              | Neighbourhood<br>Plan (Existing) | Address                          | Preliminary<br>Approval Date | New Lots |
|--------------|------------------------|----------------------------------|----------------------------------|------------------------------|----------|
| C19          | Maillardville          | Austin Heights                   | 1053 Rochester Ave               | Sep-16                       | 1        |
| C19          | Maillardville          | Maillardville                    | 1156 Rochester Avenue            | Apr-16                       | 2        |
| C19          | Maillardville          | Maillardville                    | 941 & 945 Stewart Ave            | Feb-16                       | 1        |
| C19          | Maillardville          | Maillardville                    | 960 Stewart Ave                  | Feb-16                       | 1        |
| C19          | Maillardville          | Maillardville                    | 1039 Stewart Ave                 | Dec-16                       | 1        |
| C19          | Maillardville          | Maillardville                    | 1056 & 1064 Stewart Ave          | Apr-16                       | 2        |
| C19          | Maillardville          | Maillardville                    | 218 Therrien St                  | Jul-16                       | 1        |
| C19          | Maillardville          | Maillardville                    | 325 Therrien St                  | Apr-16                       | 1        |
| C19          | Maillardville          | Maillardville                    | 1019 Thomas Ave                  | Sep-16                       | 1        |
| C19          | Maillardville          | Maillardville                    | 934 Walls Ave                    |                              | 1        |
| C19          | Maillardville          | Maillardville                    | 939 Walls Ave                    | Sep-16                       | 1        |
| C19          | Maillardville          | Maillardville                    | 940 Walls Ave                    | Jul-16                       | 1        |
| C19          | Maillardville          | Maillardville                    | 945 Walls Ave                    | Sep-16                       | 1        |
| C19          | Maillardville          | Maillardville                    | 960 Walls Ave                    |                              | 1        |
| C19          | Maillardville          | Maillardville                    | 961 Walls Ave &<br>374 Lebleu St | Nov-16                       | 1        |
| C19          | Maillardville          | Maillardville                    | 964 Walls Avenue                 |                              | 1        |
| C19          | Maillardville          | Maillardville                    | 1011 Walls Ave                   | Oct-16                       | 1        |
| C21          | Cariboo/<br>Burquitlam | Burquitlam                       | 592 & 598 Chapman Ave            |                              | 3        |
| C21          | Cariboo/<br>Burquitlam | Burquitlam                       | 652 Harrison Avenue              | Apr-16                       | 1        |
| C21          | Cariboo/<br>Burquitlam | Burquitlam                       | 711 Morrison Ave                 | Feb-16                       | 1        |
| C21          | Cariboo/<br>Burquitlam | Burquitlam                       | 905 Sheriff St                   | Nov-16                       | 3        |
| C21          | Cariboo/<br>Burquitlam | Burquitlam                       | 597 Thompson Ave                 | Oct-16                       | 2        |
| C21          | Cariboo/<br>Burquitlam | Burquitlam                       | 610 Thompson Ave                 | Oct-16                       | 1        |

| Plan<br>Area | Community              | Neighbourhood<br>Plan (Existing) | Address                  | Preliminary<br>Approval Date | New Lots |
|--------------|------------------------|----------------------------------|--------------------------|------------------------------|----------|
| C21          | Cariboo/<br>Burquitlam | Burquitlam                       | 611 Thompson Ave         | May-16                       | 1        |
| C21          | Cariboo/<br>Burquitlam | Burquitlam                       | 613 Thompson Ave         |                              | 1        |
| C22          | Cariboo/<br>Burquitlam | Burquitlam                       | 838 & 840 Cottonwood Ave |                              | 1        |
| C22          | Cariboo/<br>Burquitlam | Burquitlam                       | 728 Smith Ave            | Oct-16                       | 2        |
| C23          | Cariboo/<br>Burquitlam | Maillardville                    | 710 Alderson Ave         | Feb-16                       | 1        |
| C23          | Cariboo/<br>Burquitlam | Lougheed                         | 610 & 616 Austin Ave     | Dec-15                       | 1        |
| C23          | Cariboo/<br>Burquitlam | Lougheed                         | 850 Austin Ave           |                              | 1        |
| C23          | Cariboo/<br>Burquitlam | Austin Heights                   | 927 Charland Ave         |                              | 1        |
| C23          | Cariboo/<br>Burquitlam | Maillardville                    | 828 Edgar Ave            |                              | 1        |
| C23          | Cariboo/<br>Burquitlam | Maillardville                    | 742 Gauthier Ave         | Sep-16                       | 1        |
| C23          | Cariboo/<br>Burquitlam | Lougheed                         | 644 Girard Ave           | Feb-16                       | 1        |
| C23          | Cariboo/<br>Burquitlam | Lougheed                         | 815 Rochester Ave        | Oct-15                       | 1        |
| C23          | Cariboo/<br>Burquitlam | Lougheed                         | 574 Sunset Ave           | Oct-16                       | 1        |

Total potential new single family lots: 96

Citywide total of potential new single family lots: 328