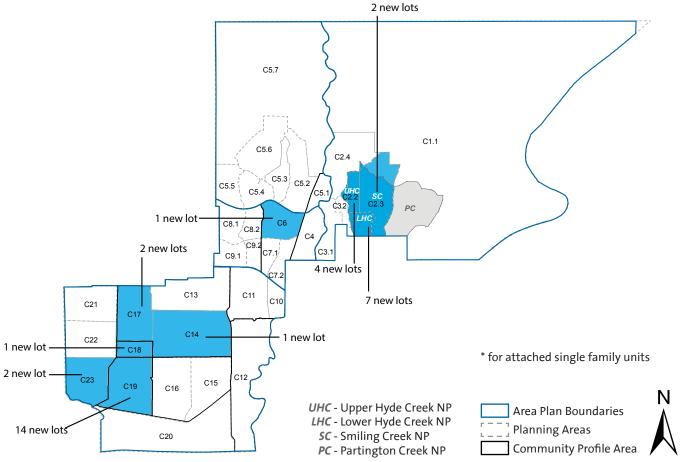

# SUBDIVISION APPLICATIONS APPROVED (between January 1 and December 31, 2017)

## Northeast

| Plan<br>Area | Community | Neighbourhood<br>Plan (Existing) | Address                             | Final Approval<br>Date | New Lots |
|--------------|-----------|----------------------------------|-------------------------------------|------------------------|----------|
| C2.1         | Northeast | Lower Hyde Creek Village         | 1286 Hollybrook St                  | Mar-17                 | 6        |
| C2.1         | Northeast | Lower Hyde Creek Village         | 3431 Victoria Dr<br>(Formerly 3419) | Sep-17                 | 1        |
| C2.2         | Northeast | Upper Hyde Creek Village         | 1373 Glenbrook St                   | Mar-17                 | 4        |
| C2.3         | Northeast | Smiling Creek                    | 3416 Highland Dr (formerly 3410)    | Mar-17                 | 2        |

Total new single family lots:

13

## City Centre

| Plan<br>Area | Community   | Neighbourhood<br>Plan (Existing) | Address         | Final Approval<br>Date | New Lots |
|--------------|-------------|----------------------------------|-----------------|------------------------|----------|
| <b>C</b> 6   | City Centre |                                  | 1301 Johnson St | Sep-17                 | 1        |

Total new single family lots:

1

# Southwest

| Plan<br>Area | Community            | Neighbourhood<br>Plan (Existing) | Address            | Final Approval<br>Date | New Lots |
|--------------|----------------------|----------------------------------|--------------------|------------------------|----------|
| Alea         |                      | Pidii (Existilig)                |                    | Date                   |          |
| C14          | Central<br>Coquitlam | Austin Heights                   | 1611 Austin Ave    | Jun-17                 | 1        |
| C17          | Central<br>Coquitlam |                                  | 684 Porter St      | Apr-17                 | 2        |
| C18          | Austin Heights       | Austin Heights                   | 1414 Haversley Ave | Sep-17                 | 1        |
| C19          | Maillardville        | Maillardville                    | 225 Begin St       | Dec-17                 | 1        |
| C19          | Maillardville        | Maillardville                    | 975 Delestre Ave   | Jun-17                 | 1        |
| C 19         | Maillardville        | Maillardville                    | 1118 Hammond Ave   | Oct-17                 | 1        |
| C19          | Maillardville        | Austin Heights                   | 1052 Madore Ave    | Oct-17                 | 1        |
| C19          | Maillardville        | Austin Heights                   | 1053 Rochester Ave | Oct-17                 | 1        |
| C19          | Maillardville        | Maillardville                    | 1156 Rochester Ave | Jan-17                 | 2        |

# Southwest

| Plan<br>Area | Community               | Neighbourhood<br>Plan (Existing) | Address               | Final Approval<br>Date | New Lots |
|--------------|-------------------------|----------------------------------|-----------------------|------------------------|----------|
| C19          | Maillardville           | Maillardville                    | 941 & 945 Stewart Ave | Jan-17                 | 1        |
| C19          | Maillardville           | Maillardville                    | 1039 Stewart Ave      | Feb-17                 | 1        |
| C19          | Maillardville           | Maillardville                    | 218 Therrien St       | May-17                 | 1        |
| C19          | Maillardville           | Maillardville                    | 325 Therrien St       | Sep-17                 | 1        |
| C19          | Maillardville           | Maillardville                    | 1019 Thomas Ave       | Sep-17                 | 1        |
| C19          | Maillardville           | Maillardville                    | 907 Walls Ave         | Nov-17                 | 1        |
| C19          | Maillardville           | Maillardville                    | 1011 Walls Ave        | Jan-17                 | 1        |
| C23          | Cariboo /<br>Burquitlam | Maillardville                    | 710 Alderson Ave      | Jun-17                 | 1        |
| C23          | Cariboo /<br>Burquitlam | Burquitlam Lougheed              | 610 & 616 Austin Ave  | Dec-17                 | 1        |

**Total new single family lots:** 

20

Citywide total of new single family lots: 34