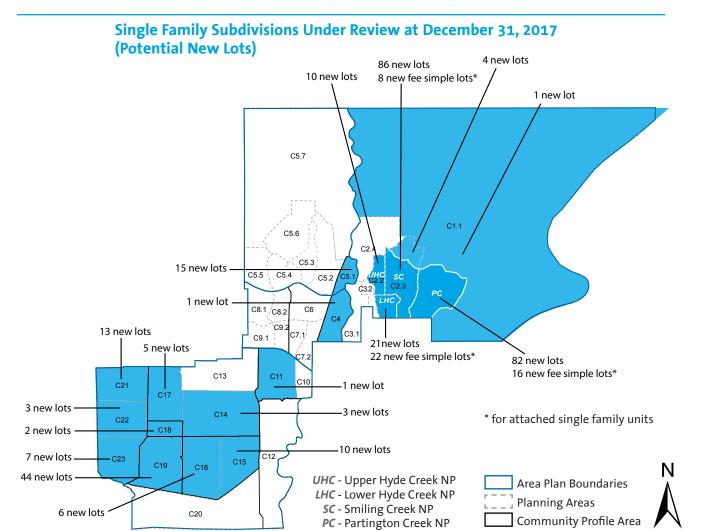

#### Northeast

| Plan | Community | Neighbourhood    | Address                                                                                  | Preliminary   | New Lots |
|------|-----------|------------------|------------------------------------------------------------------------------------------|---------------|----------|
| Area |           | Plan (Existing)  |                                                                                          | Approval Date |          |
| C1.1 | Northeast |                  | 1443 Edwards St                                                                          |               | 1        |
| C1.1 | Northeast | Partington Creek | 3564 Baycrest Ave                                                                        | Dec-17        | 8        |
| C1.1 | Northeast | Partington Creek | Freemont St, 3605 Crouch Ave,<br>3541 Sheffield Ave, 3531 Hickstead<br>Ave, 1445 Shay St |               | 16       |
| C1.1 | Northeast | Partington Creek | 3500, 3497, 3501 Harper Rd<br>& 3531 Hickstead Ave                                       |               | 4        |
| C1.1 | Northeast | Partington Creek | 1230 & 1250 Mitchell St &<br>3482 Baycrest Ave                                           | May-17        | 19       |
| C1.1 | Northeast | Partington Creek | 1235 & 1245 Mitchell St &<br>3500 Baycrest Ave                                           | Apr-17        | 18       |
| C1.1 | Northeast | Partington Creek | 3497 Victoria Dr                                                                         |               | 7        |
| C1.1 | Northeast | Partington Creek | 3553, 3557 & 3563 Victoria Dr                                                            |               | 4        |

# Northeast - continued

| Plan<br>Area | Community | Neighbourhood<br>Plan (Existing) | Address                                                    | Preliminary<br>Approval Date | New Lots |
|--------------|-----------|----------------------------------|------------------------------------------------------------|------------------------------|----------|
| C1.1         | Northeast | Partington Creek                 | 3567 & 3575 Victoria Dr &<br>3570 Baycrest Ave             | Dec-16                       | 6        |
| C2.1         | Northeast | Lower Hyde Creek Village         | 1277 Creekstone Terr &<br>1276 Hollybrook St               | May-16                       | 12       |
| C2.1         | Northeast | Lower Hyde Creek Village         | 1277 Creekstone Terr &<br>1276 Hollybrook St               | May-16                       | 12       |
| C2.1         | Northeast | Lower Hyde Creek Village         | 3407 Victoria Dr                                           | Oct-17                       | 1        |
| C2.1         | Northeast | Lower Hyde Creek Village         | 3411 Victoria Dr                                           |                              | 1        |
| C2.1         | Northeast | Lower Hyde Creek Village         | 3419 Victoria Dr                                           |                              | 1        |
| C2.1         | Northeast | Lower Hyde Creek Village         | 3427 Victoria Dr<br>(formerly 3417 Victoria)               | Feb-17                       | 1        |
| C3.2         | Northeast | Lower Hyde Creek Village         | 1243 Wellington St                                         |                              | 5        |
| C2.2         | Northeast | Upper Hyde Creek Village         | 1424 Coast Meridian Rd                                     | Feb-17                       | 5        |
| C2.2         | Northeast | Upper Hyde Creek Village         | 1330 & 1350 Glenbrook St                                   | •                            | 5        |
| C2.3         | Northeast | Smiling Creek                    | 1435 to 1455 Argyle St, 3475 to<br>3505 & 3490 Highland Dr | Sep-17                       | 65       |
| C2.3         | Northeast | Smiling Creek                    | 3500, 3497 & 3501 Harper Rd & 3531 Hickstead Ave           |                              | 4        |
| C2.3         | Northeast | Smiling Creek                    | 3450 Highland Drive                                        |                              | 2        |
| C2.3         | Northeast | Smiling Creek                    | 1380 Kingston St                                           | Sep-17                       | 3        |
| C2.3         | Northeast | Smiling Creek                    | 3473 Wilkie Avenue                                         | Aug-17                       | 1        |
| C2.3         | Northeast | Smiling Creek                    | 1531 Dayton St &<br>1523 Shoreview Pl                      | Dec-17                       | 11       |
| C2.3         | Northeast |                                  | 1541 Dayton St                                             | Dec-17                       | 4        |
|              |           |                                  | Total potential new                                        | single family lots:          | 204      |
| C1.1         | Northeast | Partington Creek                 | 3561 Gislason Ave                                          |                              | 16       |
| C2.1         | Northeast | Lower Hyde Creek Village         | 3419 Roxton Ave                                            | Mar-17                       | 19       |
| C2.1         | Northeast | Lower Hyde Creek Village         | 3429 Roxton Ave                                            |                              | 3        |
| C2.3         | Northeast | Smiling Creek                    | 3416 Queenston Ave                                         | Aug-17                       | 8        |

# City Centre

| Plan<br>Area | Community            | Neighbourhood<br>Plan (Existing) | Address          | Preliminary New Lots<br>Approval Date |
|--------------|----------------------|----------------------------------|------------------|---------------------------------------|
| C4           | Hockaday /<br>Nestor |                                  | 3173 Dunkirk Ave | 1                                     |

#### Total potential new single family lots:

#### Northwest

| Plan<br>Area | Community           | Neighbourhood<br>Plan (Existing) | Address          | Preliminary<br>Approval Date | New Lots |
|--------------|---------------------|----------------------------------|------------------|------------------------------|----------|
| C5.1         | Hockaday/<br>Nestor |                                  | 1458 Hockaday St | May-17                       | 1        |
| C5.1         | Hockaday/<br>Nestor |                                  | 1411 Pipeline Rd | Apr-17                       | 5        |
| C5.1         | Hockaday/<br>Nestor |                                  | 1419 Pipeline Rd | Apr-17                       | 7        |
| C5.1         | Hockaday/<br>Nestor |                                  | 1423 Pipeline Rd | Apr-17                       | 2        |

#### Southwest

| Plan<br>Area | Community            | Neighbourhood<br>Plan (Existing) | Address                  | Preliminary<br>Approval Date | New Lots |
|--------------|----------------------|----------------------------------|--------------------------|------------------------------|----------|
| C11          | Ranch Park           |                                  | 3091 Spuraway Ave        | Aug-17                       | 1        |
| C14          | Central<br>Coquitlam | Austin Heights                   | 1838 Lemax Ave           | Apr-16                       | 1        |
| C14          | Central<br>Coquitlam | Austin Heights                   | 518 & 520 Poirier St     | Aug-17                       | 1        |
| C14          | Central<br>Coquitlam |                                  | 1960 Winslow Ave         |                              | 1        |
| C15          | Cape Horn            |                                  | 2415 Dawes Hill Rd       | Jan-17                       | 10       |
| C16          | Cape Horn            | Maillardville                    | 1733 Brunette Ave        |                              | 1        |
| C16          | Cape Horn            | Maillardville                    | 305 Cutler St            |                              | 3        |
| C16          | Cape Horn            | Maillardville                    | 360, 364, 368 Duncan St  | Oct-16                       | 1        |
| C16          | Cape Horn            |                                  | 2139 & 2151 Palliser Ave |                              | 1        |
| C17          | Central<br>Coquitlam |                                  | 1214 Como Lake Ave       | Oct-17                       | 1        |

<sup>-</sup> Continued on next page -

15

## Southwest - continued

| Plan<br>Area | Community            | Neighbourhood<br>Plan (Existing) | Address                             | Preliminary<br>Approval Date | New Lots |
|--------------|----------------------|----------------------------------|-------------------------------------|------------------------------|----------|
| C17          | Central<br>Coquitlam |                                  | 810 MacIntosh St<br>& 811 Kelvin St |                              | 2        |
| C17          | Central<br>Coquitlam | Austin Heights                   | 630 Porter St                       | Jun-17                       | 1        |
| C17          | Central<br>Coquitlam | Austin Heights                   | 1410 Ross Ave                       | Oct-17                       | 1        |
| C18          | Austin Heights       | Austin Heights                   | 1408 Haversley Ave                  | Nov-17                       | 1        |
| C18          | Austin Heights       | Austin Heights                   | 1410 King Albert Ave                | May-17                       | 1        |
| C19          | Maillardville        | Maillardville                    | 207 Allard St                       | Oct-17                       | 1        |
| C19          | Maillardville        | Maillardville                    | 321 Begin St                        |                              | 1        |
| C19          | Maillardville        | Austin Heights                   | 964 Charland Ave                    | Apr-17                       | 1        |
| C19          | Maillardville        | Austin Heights                   | 1155 Charland Ave                   | Oct-16                       | 1        |
| C19          | Maillardville        | Austin Heights                   | 1138 Dansey Ave                     |                              | 1        |
| C19          | Maillardville        | Austin Heights                   | 1139 Dansey Ave                     | Mar-17                       | 1        |
| C19          | Maillardville        | Austin Heights                   | 1142 Dansey Ave                     |                              | 1        |
| C19          | Maillardville        | Maillardville                    | 941 & 939 Delestre Ave              | Jan-17                       | 1        |
| C19          | Maillardville        | Maillardville                    | 965 Delestre Ave                    | Apr-16                       | 5        |
| C19          | Maillardville        | Maillardville                    | 1029 Delestre Ave                   | Jul-17                       | 1        |
| C19          | Maillardville        | Maillardville                    | 1032 Delestre Ave                   |                              | 1        |
| C19          | Maillardville        | Maillardville                    | 935 Edgar Ave                       | May-17                       | 1        |
| C19          | Maillardville        | Maillardville                    | 937 Edgar Ave                       | Oct-16                       | 1        |
| C19          | Maillardville        | Maillardville                    | 1202 Hammond Ave                    | Jan-17                       | 1        |
| C19          | Maillardville        | Austin Heights                   | 444 Karp Crt                        | May-17                       | 1        |
| C19          | Maillardville        | Austin Heights                   | 447 Karp Crt                        |                              | 1        |
| C19          | Maillardville        | Maillardville                    | 961 Walls Ave                       | Nov-16                       | 1        |
| C19          | Maillardville        | Austin Heights                   | 955 Madore Ave                      | Jul-17                       | 1        |

## Southwest - continued

| Plan<br>Area | Community     | Neighbourhood<br>Plan (Existing) | Address                 | Preliminary<br>Approval Date | New Lots |
|--------------|---------------|----------------------------------|-------------------------|------------------------------|----------|
| C19          | Maillardville | Austin Heights                   | 1040 Madore Ave         | Apr-17                       | 1        |
| C19          | Maillardville | Austin Heights                   | 1123 Madore Ave         |                              | 1        |
| C19          | Maillardville | Maillardville                    | 224 Marmont St          | Aug-17                       | 1        |
| C19          | Maillardville | Maillardville                    | 328 Marmont St          |                              | 1        |
| C19          | Maillardville | Maillardville                    | 345 Marmont St          |                              | 1        |
| C19          | Maillardville | Austin Heights                   | 414 & 416 Marmont St    | Aug-17                       | 1        |
| C19          | Maillardville | Maillardville                    | 1041 Quadling Ave       | Apr-17                       | 1        |
| C19          | Maillardville | Maillardville                    | 1042 Quadling Ave       | Nov-17                       | 1        |
| C19          | Maillardville | Maillardville                    | 1045 Quadling Ave       |                              | 1        |
| C19          | Maillardville | Maillardville                    | 1107 Quadling Ave       | Mar-17                       | 1        |
| C19          | Maillardville | Maillardville                    | 1113 Quadling Ave       | Apr-17                       | 1        |
| C19          | Maillardville | Maillardville                    | 912 Stewart             | Jul-17                       | 1        |
| C19          | Maillardville | Maillardville                    | 960 Stewart Ave         | Feb-16                       | 1        |
| C19          | Maillardville | Maillardville                    | 1061 Stewart Ave        | Apr-17                       | 1        |
| C19          | Maillardville | Maillardville                    | 1056 & 1064 Stewart Ave | Apr-16                       | 2        |
| C19          | Maillardville | Maillardville                    | 934 Walls Ave           | Mar-17                       | 1        |
| C19          | Maillardville | Maillardville                    | 939 Walls Ave           | Sep-16                       | 1        |
| C19          | Maillardville | Maillardville                    | 940 Walls Ave           | Jan-17                       | 1        |

## Southwest - continued

| Plan<br>Area | Community              | Neighbourhood<br>Plan (Existing) | Address                  | Preliminary<br>Approval Date | New Lots |
|--------------|------------------------|----------------------------------|--------------------------|------------------------------|----------|
| C19          | Maillardville          | Maillardville                    | 945 Walls Ave            | Feb-17                       | 1        |
| C19          | Maillardville          | Maillardville                    | 960 Walls Ave            | Sep-17                       | 1        |
| C19          | Maillardville          | Maillardville                    | 964 Walls Ave            | Mar-17                       | 1        |
| C21          | Cariboo/<br>Burquitlam | Burquitlam Lougheed              | 592 & 598 Chapman Ave    |                              | 3        |
| C21          | Cariboo/<br>Burquitlam | Burquitlam Lougheed              | 652 Harrison Avenue      | Apr-16                       | 1        |
| C21          | Cariboo/<br>Burquitlam | Burquitlam Lougheed              | 711 Morrison Ave         | Feb-16                       | 1        |
| C21          | Cariboo/<br>Burquitlam | Burquitlam Lougheed              | 905 Sheriff St           | Nov-16                       | 3        |
| C21          | Cariboo/<br>Burquitlam | Burquitlam Lougheed              | 597 Thompson Ave         | Oct-16                       | 2        |
| C21          | Cariboo/<br>Burquitlam | Burquitlam Lougheed              | 610 Thompson Ave         | Oct-16                       | 1        |
| C21          | Cariboo/<br>Burquitlam | Burquitlam Lougheed              | 611 Thompson Ave         | May-16                       | 1        |
| C21          | Cariboo/<br>Burquitlam | Burquitlam Lougheed              | 613 Thompson Ave         | Jan-17                       | 1        |
| C22          | Cariboo/<br>Burquitlam | Burquitlam Lougheed              | 838 & 840 Cottonwood Ave | Jun-17                       | 1        |
| C22          | Cariboo/<br>Burquitlam | Burquitlam Lougheed              | 724 & 728 Smith Ave      | Jul-17                       | 2        |
| C22          | Cariboo/<br>Burquitlam | Burquitlam Lougheed              | 850 Austin Ave           | Mar-17                       | 1        |
| C23          | Cariboo/<br>Burquitlam | Austin Heights                   | 927 Charland Ave         |                              | 1        |
| C23          | Cariboo/<br>Burquitlam | Burquitlam Lougheed              | 751 Edgar Ave            |                              | 1        |
| C23          | Cariboo/<br>Burquitlam | Maillardville                    | 828 Edgar Ave            |                              | 1        |
| C23          | Cariboo/<br>Burquitlam | Burquitlam Lougheed              | 644 Girard Ave           | Feb-16                       | 1        |
| C23          | Cariboo/<br>Burquitlam | Burquitlam Lougheed              | 815 Rochester Ave        | Oct-15                       | 1        |
| C23          | Cariboo/<br>Burquitlam | Burquitlam Lougheed              | 574 Sunset Ave           | Apr-17                       | 1        |
|              |                        |                                  | Total potential ne       | w single family lots:        | 94       |

Total potential new single family lots:

94

Citywide total of potential new single family lots: 360