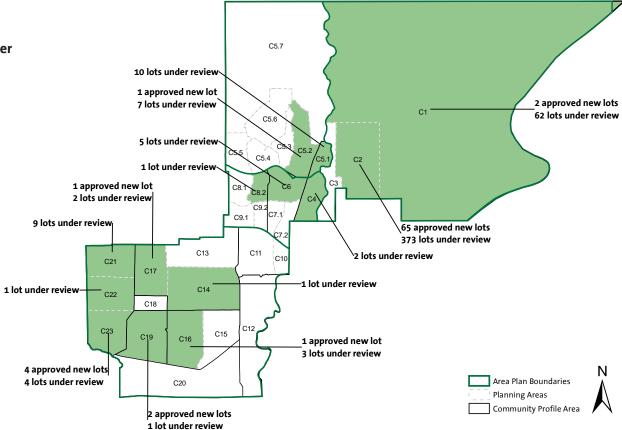

#### Overview

This development statistics fact sheet provides a list of single family subdivisions that received final approval in 2009, as well as those under review at December 31, 2009. "Final Approval" indicates the date on which the subdivision plan was signed by the Approving Officer. "Preliminary Approval" records the date of the Subdivision Committee meeting at which preliminary approval was granted. The map below shows the areas in which subdivision activity occurred.

**Single Family Subdivisions** January - December 2009