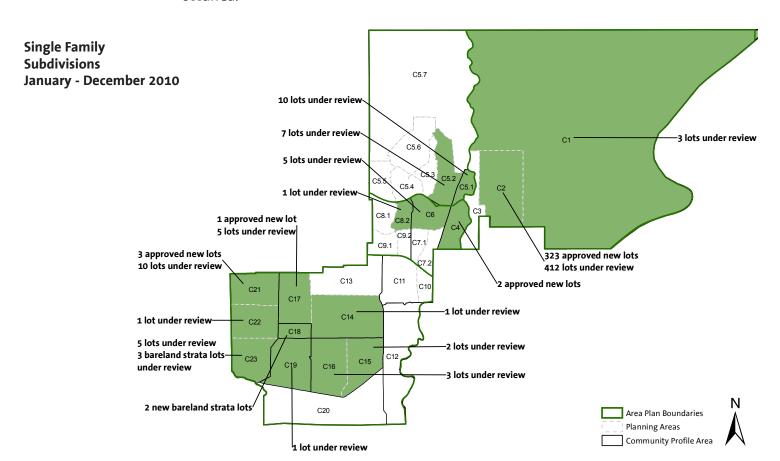

#### Overview

This development statistics fact sheet provides a list of single family subdivisions that received final approval in 2010, as well as those under review at December 31, 2010. "Final Approval" indicates the date on which the subdivision plan was signed by the Approving Officer. "Preliminary Approval" records the date of the Subdivision Committee meeting at which preliminary approval was granted. The map below shows the areas in which subdivision activity occurred.