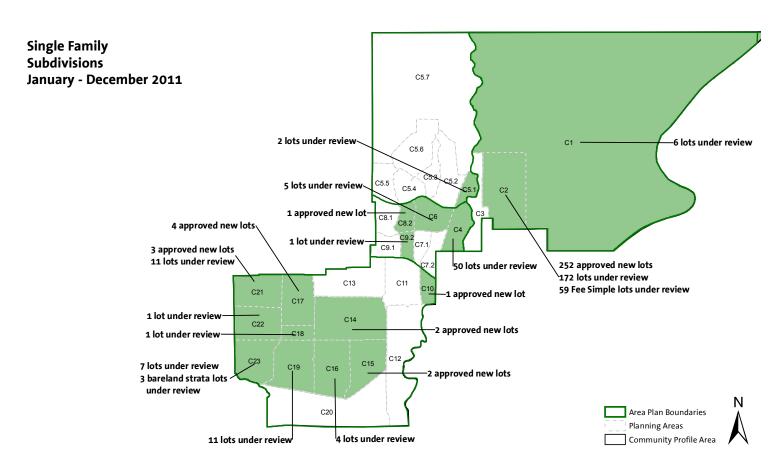

#### Overview

This development statistics fact sheet provides a list of single family subdivisions that received final approval in 2011 as well as those under review at December 31, 2011. "Final Approval" indicates the date on which the subdivision plan was signed by the Approving Officer. "Preliminary Approval" records the date of the Subdivision Committee meeting at which preliminary approval was granted. The map below shows the areas in which subdivision activity occurred.

#### SUBDIVISION APPLICATIONS

### Subdivision Applications Approved (between January 1 and June 30, 2011)

| Plan<br>Area | Community            | Address                | Final<br>Approval Date        | New Lots |
|--------------|----------------------|------------------------|-------------------------------|----------|
| C2           | Northeast Coquitlam  | 1380 Coast Meridian Rd | Apr-11                        | 9        |
| C2           | Northeast Coquitlam  | 1404 Coast Meridian Rd | Jun-11                        | 65       |
| C2           | Northeast Coquitlam  | 1450 Dayton St         | Apr-11                        | 2        |
| C2           | Northeast Coquitlam  | 3440 Galloway Ave      | Jun-11                        | 14       |
| C2           | Northeast Coquitlam  | 3459 Galloway Ave      | Dec-11                        | 75       |
| C2           | Northeast Coquitlam  | 3445-3459 Galloway Ave | Dec-11                        | 25       |
| C2           | Northeast Coquitlam  | 3469 Gislason Ave      | Jul-11                        | 2        |
| C2           | Northeast Coquitlam  | Harper Rd              | Apr-11                        | 22       |
| C2           | Northeast Coquitlam  | 1300 Hollybrook St     | Jun-11                        | 2        |
| C2           | Northeast Coquitlam  | 3358 Mason Ave         | Jun-11                        | 7        |
| C2           | Northeast Coquitlam  | 3361 Mason Ave         | Sep-11                        | 4        |
| C2           | Northeast Coquitlam  | 3421 Queenston Ave     | May-11                        | 4        |
| C2           | Northeast Coquitlam  | 3455 Roxton Ave        | Jan-11                        | 21       |
| C8.2         | Eagle Ridge          | 2862 McLaren Crt       | Jun-11                        | 1        |
| C10          | Ranch Park           | 822 Westwood St        | Nov-11                        | 1        |
| C15          | Cape Horn            | 369 Mundy St           | Nov-11                        | 1        |
| C15          | Cape Horn            | 405 Mundy St           | May-11                        | 1        |
| C14          | Central Coquitlam    | 2217 Haversley Ave     | Dec-11                        | 1        |
| C14          | Central Coquitlam    | 606 Linton St          | Sept-11                       | 1        |
| C17          | Central Coquitlam    | 963 Blue Mountain St   | Jul-11                        | 1        |
| C17          | Central Coquitlam    | 975 Blue Mountain St   | Jun-11                        | 3        |
| C21          | Cariboo / Burquitlam | 515 Como Lake Ave      | Feb-11                        | 2        |
| C21          | Cariboo / Burquitlam | 722 Grover Ave         | Mar-11                        | 1        |
|              |                      |                        | Total new single family lots: | 265      |

## Subdivision Applications Under Review (at December 31, 2011)

| Plan<br>Area | Community           | Address                             | Preliminary<br>Approval Date | Potential<br>New Lots |
|--------------|---------------------|-------------------------------------|------------------------------|-----------------------|
| C1           | Northeast Coquitlam | 1239 Burke Mountain St              |                              | 2                     |
| C1           | Northeast Coquitlam | 3747 Quarry Rd                      | Jan-09                       | 3                     |
| C1           | Northeast Coquitlam | 3507 Victoria Dr                    | Dec-10                       | 1                     |
| C2           | Northeast Coquitlam | 1294 Coast Meridian Rd              | Dec-11                       | 5                     |
| C2           | Northeast Coquitlam | 1320 Coast Meridian Rd              | Jun-11                       | 4                     |
| C2           | Northeast Coquitlam | 1385 Coast Meridian Rd              | Jan-10                       | 6                     |
| C2           | Northeast Coquitlam | 1392 Coast Meridian Rd              | May-11                       | 3                     |
| C2           | Northeast Coquitlam | 1415 Coast Meridian Rd              | Dec-10                       | 7                     |
| C2           | Northeast Coquitlam | 1439 Coast Meridian Rd              | Dec-11                       | 11                    |
| C2           | Northeast Coquitlam | 1478 Coast Meridian Rd              | Jul-10                       | 6                     |
| C2           | Northeast Coquitlam | 1300-1302 Coast Meridian Rd         | Mar-11                       | 13                    |
| C2           | Northeast Coquitlam | 1340 Coast Meridian Rd              | Mar-10                       | 4                     |
| C2           | Northeast Coquitlam | 3368 David Ave                      | Mar-11                       | 1                     |
| C2           | Northeast Coquitlam | 3472 Gislason Ave                   | Nov-11                       | 2                     |
| C2           | Northeast Coquitlam | 3446 Gislason Ave & 1267 Soball Ave | Dec-11                       | 10                    |
| C2           | Northeast Coquitlam | 1317-1325 Glenbrook St              | May-11                       | 1                     |
| C2           | Northeast Coquitlam | 1360 Glenbrook St                   |                              | 1                     |
| C2           | Northeast Coquitlam | 3429 Harper Rd                      |                              | 45                    |
| C2           | Northeast Coquitlam | 1286 Hollybrook St                  |                              | 5                     |
| C2           | Northeast Coquitlam | 1290 Hollybrook St                  |                              | 3                     |
| C2           | Northeast Coquitlam | 3361 Mason Ave                      | Oct-10                       | 2                     |
| C2           | Northeast Coquitlam | 3362 Mason Ave                      | Dec-10                       | 7                     |
|              |                     |                                     |                              |                       |

## Subdivision Applications Under Review (continued)

| Plan<br>Area | Community            | Address                | Preliminary<br>Approval Date | Potential<br>New Lots |
|--------------|----------------------|------------------------|------------------------------|-----------------------|
| C2           | Northeast Coquitlam  | 3465 Princeton Ave     |                              | 25                    |
| C2           | Northeast Coquitlam  | 3419 Victoria Dr       |                              | 1                     |
| C2           | Northeast Coquitlam  | 3467-3475 Victoria Dr  |                              | 3                     |
| C2           | Northeast Coquitlam  | 1453 Viento St         |                              | 7                     |
| C4           | Hockaday / Nestor    | 1388 Gabriola Dr       |                              | 50                    |
| C5.1         | Hockaday / Nestor    | 1387 Hockaday St       | Jul-10                       | 1                     |
| C5.1         | Hockaday / Nestor    | 3330 Sultan Pl         | Jun-11                       | 1                     |
| C6           | City Centre          | 1269 Johnson St        | Mar-11                       | 4                     |
| C6           | City Centre          | 1301 Johnson St        | Sep-09                       | 1                     |
| C9.2         | Eagle Ridge          | 2810 Glen Dr           | Sep-11                       | 1                     |
| C16          | Cape Horn            | 1935 Brunette Ave      | May-11                       | 2                     |
| C16          | Cape Horn            | 1960-1968 Brunette Ave | May-11                       | 1                     |
| C16          | Cape Horn            | 2150 Kugler Ave        | Jun-11                       | 1                     |
| C18          | Austin Heights       | 1409 King Albert       |                              | 1                     |
| C19          | Maillardville        | 317 Blue Mountain St   | Dec-11                       | 1                     |
| C19          | Maillardville        | 1319 Cartier Ave       |                              | 1                     |
| C19          | Maillardville        | 1040 Delestre Ave      | Jul-11                       | 1                     |
| C19          | Maillardville        | 1050 Delestre Ave      | Nov-11                       | 1                     |
| C19          | Maillardville        | 930 & 934 Harris Ave   |                              | 2                     |
| C19          | Maillardville        | 955 Madore Ave         |                              | 1                     |
| C19          | Maillardville        | 911 Quadling Ave       | Mar-11                       | 1                     |
| C19          | Maillardville        | 1011 Quadling Ave      | Jul-11                       | 1                     |
| C19          | Maillardville        | 1015 Quadling Ave      | Dec-11                       | 1                     |
| C19          | Maillardville        | 1140 Rochester Ave     |                              | 1                     |
| C21          | Cariboo / Burquitlam | 583 Chapman Ave        | Oct-11                       | 1                     |
| -            |                      |                        |                              |                       |

## Subdivision Applications Under Review (continued)

| Plan<br>Area | Community            | Address                                                     | Preliminary<br>Approval Date    | Potential<br>New Lots |
|--------------|----------------------|-------------------------------------------------------------|---------------------------------|-----------------------|
| C21          | Cariboo / Burquitlam | 716 Como Lake Ave                                           |                                 | 2                     |
| C21          | Cariboo / Burquitlam | 909-913 Como Lake Ave                                       | Jun-08                          | 1                     |
| C21          | Cariboo / Burquitlam | 917-921 Grant St                                            | Jul-10                          | 1                     |
| C21          | Cariboo / Burquitlam | 652 Harrison Ave                                            |                                 | 1                     |
| C21          | Cariboo / Burquitlam | 701 Lea                                                     | Dec-11                          | 1                     |
| C21          | Cariboo / Burquitlam | 706 Regan Ave                                               |                                 | 1                     |
| C21          | Cariboo / Burquitlam | 724 Regan Ave                                               |                                 | 1                     |
| C21          | Cariboo / Burquitlam | 597 Thompson Ave                                            | Dec-10                          | 2                     |
| C22          | Cariboo / Burquitlam | 951 Austin & 506 Blue Mountain Ave                          | May-11                          | 1                     |
| C23          | Cariboo / Burquitlam | 710 Alderson Ave                                            |                                 | 1                     |
| C23          | Cariboo / Burquitlam | 610-616 Austin Ave                                          | Jun-10                          | 1                     |
| C23          | Cariboo / Burquitlam | 701 Dansey Ave                                              |                                 | 1                     |
| C23          | Cariboo / Burquitlam | 758 Rochester Ave                                           | May-11                          | 1                     |
| C23          | Cariboo / Burquitlam | 574 Sunset Ave                                              |                                 | 1                     |
| C23          | Cariboo / Burquitlam | 411 Walker St                                               | May-11                          | 1                     |
| C23          | Cariboo / Burquitlam | 456 Walker St                                               | Mar-11                          | 1                     |
|              |                      | Total po                                                    | tential new single family lots: | 271                   |
| C2           | Northeast Coquitlam  | 3379 Darwin Ave                                             | Jul-10                          | 13                    |
| C2           | Northeast Coquitlam  | 3368 Mason Ave                                              |                                 | 16                    |
| C2           | Northeast Coquitlam  | 3446 Gislason & 1267 Soball St                              | Dec-11                          | 30                    |
|              |                      | Total potential new fee simple attached single family lots: |                                 | 59                    |
| C23          | Cariboo / Burquitlam | 835-841 Edgar Ave                                           |                                 | 3                     |
|              |                      | Total pote                                                  | ntial new bareland strata lots: | 3                     |