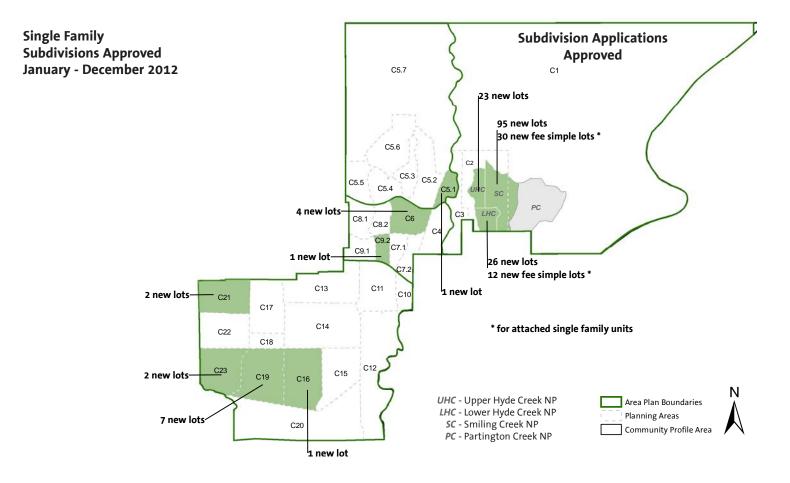

# Single Family Subdivisions (between January 1 and December 31, 2012)

**Overview** 

This development statistics fact sheet provides a list of single family subdivisions that have received final approval in 2012 as well as those under review at the end of December, 2012. "Final Approval" indicates the date on which the subdivision plan was signed by the Approving Officer. "Preliminary Approval" records the date of the Subdivision Committee meeting at which preliminary approval was granted. The maps below show the areas in which subdivision activity occurred.

# SUBDIVISION APPLICATIONS APPROVED (between January 1 and December 31, 2012)

| Plan | Community | Neighbourhood Plan | Address                            | Final                 | New Lots |
|------|-----------|--------------------|------------------------------------|-----------------------|----------|
| Area |           | (existing)         |                                    | Approval Date         |          |
| 22   | Northeast | Lower Hyde Creek   | 1294 Coast Meridian Rd             | Apr-12                | 5        |
| 22   | Northeast | Lower Hyde Creek   | 1300 & 1302 Coast Meridian Rd      | Jun-12                | 13       |
| 2    | Northeast | Lower Hyde Creek   | 3368 David Ave                     | Sep-12                | 1        |
| 22   | Northeast | Lower Hyde Creek   | 3362 Mason Ave                     | Jun-12                | 7        |
| C2   | Northeast | Smiling Creek      | 1239 Burke Mountain St             | Nov-12                | 2        |
| C2   | Northeast | Smiling Creek      | 1415 Coast Meridian Rd             | Nov-12                | 7        |
| C2   | Northeast | Smiling Creek      | 3429 Harper Rd                     | Nov-12                | 45       |
| C2   | Northeast | Smiling Creek      | 3434, 3438 and 3444 Roxton Ave     | Jan-12                | 31       |
| C2   | Northeast | Smiling Creek      | 1267 Soball St & 3446 Gislason Ave | May-12                | 10       |
| C2   | Northeast | Upper Hyde Creek   | 1392 Coast Meridian Rd             | Dec-12                | 10       |
| C2   | Northeast | Upper Hyde Creek   | 1317 and 1325 Glenbrook St         | Mar-12                | 1        |
| C2   | Northeast | Upper Hyde Creek   | 1355 Glenbrook St                  | Jun-12                | 1        |
| C2   | Northeast | Upper Hyde Creek   | 1360 Glenbrook St                  | Dec-12                | 1        |
| C2   | Northeast | Upper Hyde Creek   | 3361 Millard Ave                   | May-12                | 10       |
|      |           |                    | Total nev                          | w single family lots: | 144      |
| 22   | Northeast | Lower Hyde Creek   | 3379 Darwin Ave                    | Oct-12                | 12       |
| 22   | Northeast | Smiling Creek      | 1267 Soball St & 3446 Gislason Ave | May-12                | 30       |

Total new fee simple lots for attached single family: 42

City-wide total of new single family lots: 204