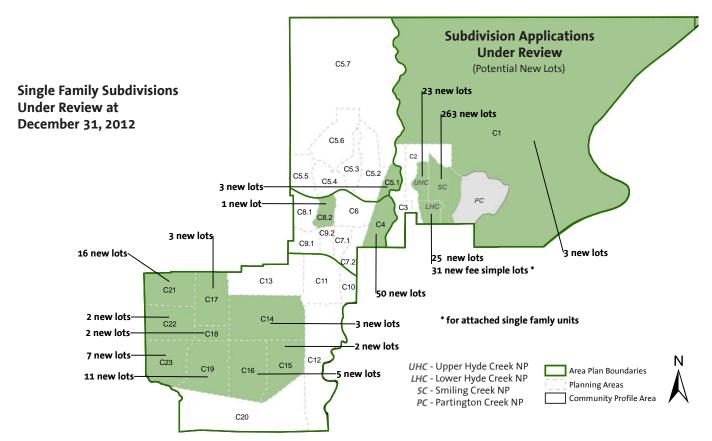

# Single Family Subdivisions (between January 1 and December 31, 2012)

**Overview** 

This development statistics fact sheet provides a list of single family subdivisions that have received final approval in 2012 as well as those under review at the end of December, 2012. "Final Approval" indicates the date on which the subdivision plan was signed by the Approving Officer. "Preliminary Approval" records the date of the Subdivision Committee meeting at which preliminary approval was granted. The maps below show the areas in which subdivision activity occurred.

## SUBDIVISION APPLICATIONS UNDER REVIEW (at December 31, 2012)

Total potential new single family lots:

314

| C2 | Northeast | Lower Hyde Creek | 3368 Mason Ave  | Jul-12 | 15 |
|----|-----------|------------------|-----------------|--------|----|
| C2 | Northeast | Lower Hyde Creek | 3410 Roxton Ave |        | 8  |
| C2 | Northeast | Lower Hyde Creek | 3411 Roxton Ave |        | 8  |

Total potential new fee simple lots for attached single family: 31

Total potential new single family lots: 51

City-wide total of potential new single family lots: 450