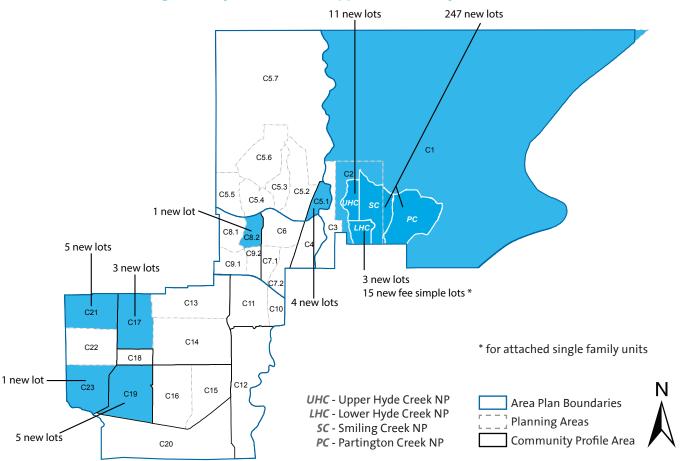

#### Single Family Subdivisions Approved: January 1 to December 31, 2013

City of Coquitlam | Planning & Development Department

For further information contact Planning & Development Department

## SUBDIVISION APPLICATIONS APPROVED (between January 1 and December 31, 2013)

| Plan<br>Area | Community | Neighbourhood<br>Plan (Existing)    | Address                                        | Final Approval<br>Date | New Lots |
|--------------|-----------|-------------------------------------|------------------------------------------------|------------------------|----------|
| C2           | Northeast | Lower Hyde Creek Village            | 3368 David Ave                                 | Apr-13                 | 3        |
| C1           | Northeast | Smiling Creek                       | 3501 David & Princeton Ave                     | Jul-13                 | 26       |
| C1&2         | Northeast | Smiling Creek &<br>Partington Creek | 3465 Princeton & David Ave - SC-4<br>(Phase 1) | Jun-13                 | 84       |
| C2           | Northeast | Smiling Creek                       | 3465 Princeton & David Ave - SC-4<br>(Phase 2) | Oct-13                 | 81       |
| C2           | Northeast | Smiling Creek                       | 3467 Victoria Dr                               | May-13                 | 2        |
| C2           | Northeast | Smiling Creek                       | 1453 Viento St                                 | Jan-13                 | 7        |
| C2           | Northeast | Smiling Creek                       | 3465 Princeton Ave (SC-3)                      | Feb-13                 | 23       |
| C2           | Northeast | Smiling Creek                       | 1439 Coast Meridian Rd                         | Mar-13                 | 11       |
| C2           | Northeast | Smiling Creek                       | 3471 & 3475 Victoria Dr                        | May-13                 | 1        |
| C2           | Northeast | Smiling Creek                       | 3466 Roxton Ave                                | Jul-13                 | 4        |
| C2           | Northeast | Smiling Creek                       | 3510 Highland Dr                               | Jul-13                 | 3        |
| C2           | Northeast | Smiling Creek                       | 1440 Dayton St & 1453 Viento St                | Jan-13                 | 5        |
| C2           | Northeast | Upper Hyde Creek Village            | 1320 Coast Meridian Rd                         | Sep-13                 | 4        |
| C2           | Northeast | Upper Hyde Creek Village            | 1478 Coast Meridian Rd                         | Apr-13                 | 6        |
| C2           | Northeast | Upper Hyde Creek Village            | 1355 Glenbrook St                              | Dec-13                 | 1        |
|              |           |                                     | Total new si                                   | ingle family lots:     | 261      |

## Northeast

| C2 | Northeast | Lower Hyde Creek Village | 3368 Mason Ave                        | Mar-13            | 15 |
|----|-----------|--------------------------|---------------------------------------|-------------------|----|
|    |           |                          | Total new fee simple lots for attache | ed single family: | 15 |

## Northwest

| Plan<br>Area | Community           | Neighbourhood<br>Plan (Existing) | Address          | Final Approval<br>Date        | New Lots |
|--------------|---------------------|----------------------------------|------------------|-------------------------------|----------|
| C5.1         | Hockaday/<br>Nestor |                                  | 3331 Banner Pl   | May-13                        | 2        |
| C5.1         | Hockaday/<br>Nestor |                                  | 1387 Hockaday St | Jan-13                        | 1        |
| C5.1         | Hockaday/<br>Nestor |                                  | 3325 Robson Dr   | Apr-13                        | 1        |
|              |                     |                                  |                  | Total new single family lots: | 4        |

## City Centre

| Plan<br>Area | Community   | Neighbourhood<br>Plan (Existing) | Address         | Final Approval<br>Date        | New Lots |
|--------------|-------------|----------------------------------|-----------------|-------------------------------|----------|
| C8.2         | Eagle Ridge |                                  | 2880 Walton Ave | Feb-13                        | 1        |
|              |             |                                  |                 | Total new single family lots: | 1        |

## Southwest

| Plan<br>Area | Community               | Neighbourhood<br>Plan (Existing) | Address                 | Final Approval<br>Date | New Lots |
|--------------|-------------------------|----------------------------------|-------------------------|------------------------|----------|
| C17          | Central<br>Coquitlam    |                                  | 969 Blue Mountain St    | Feb-13                 | 2        |
| C17          | Central<br>Coquitlam    |                                  | 816 MacIntosh St        | Jun-13                 | 1        |
| C19          | Maillardville           |                                  | 1050 Delestre Ave       | Apr-13                 | 1        |
| C19          | Maillardville           |                                  | 331 Nelson St           | May-13                 | 1        |
| C19          | Maillardville           | Austin Heights                   | 1023 Dansey Ave         | Apr-13                 | 1        |
| C19          | Maillardville           | Austin Heights                   | 1055 Dansey Ave         | May-13                 | 1        |
| C19          | Maillardville           |                                  | 1035 Delestre Ave       | Jun-13                 | 1        |
| C21          | Cariboo /<br>Burquitlam | Burquitlam                       | 618 Chapman Ave         | May-13                 | 1        |
| C21          | Cariboo /<br>Burquitlam | Burquitlam                       | 716 & 720 Como Lake Ave | May-13                 | 2        |

## SUBDIVISION APPLICATIONS APPROVED (between January 1 and December 31, 2013)

| Southwest    |                         |                                  |               |                              |          |  |
|--------------|-------------------------|----------------------------------|---------------|------------------------------|----------|--|
| Plan<br>Area | Community               | Neighbourhood<br>Plan (Existing) | Address       | Final Approval<br>Date       | New Lots |  |
| C21          | Cariboo /<br>Burquitlam | Burquitlam                       | 701 Lea Ave   | Apr-13                       | 1        |  |
| C21          | Cariboo /<br>Burquitlam | Burquitlam                       | 724 Regan Ave | May-13                       | 1        |  |
| C23          | Cariboo /<br>Burquitlam | Lougheed                         | 456 Walker St | May-13                       | 1        |  |
|              |                         |                                  |               | Total new single family late | 14       |  |

Total new single family lots: 14

Citywide total of new single family lots: 295