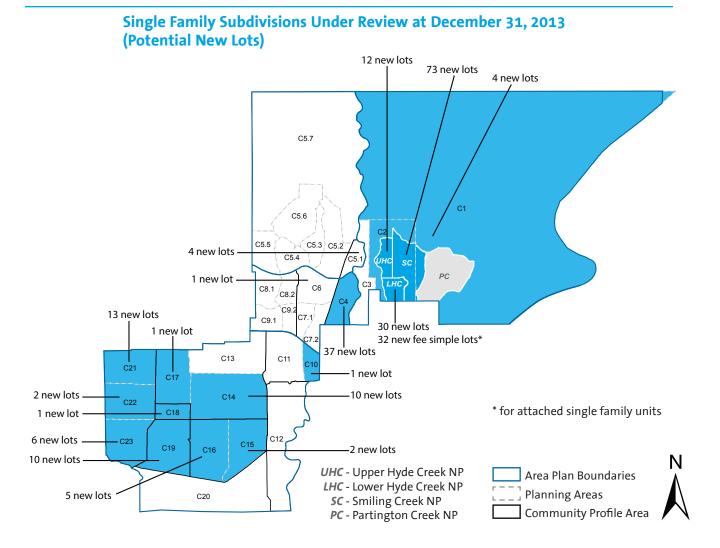

#### SUBDIVISION APPLICATIONS UNDER REVIEW (at December 31, 2013)

#### Northeast

| Plan<br>Area | Community | Neighbourhood<br>Plan (Existing) | 334Address         | Preliminary<br>Approval Date | New Lots |
|--------------|-----------|----------------------------------|--------------------|------------------------------|----------|
| C1           | Northeast |                                  | 1443 Edwards St    |                              | 1        |
| C1           | Northeast |                                  | 3747 Quarry Rd     | Feb-13                       | 3        |
| C2           | Northeast | Lower Hyde Creek Village         | 1286 Hollybrook St | Oct-13                       | 5        |
| C2           | Northeast | Lower Hyde Creek Village         | 1290 Hollybrook St | Oct-13                       | 5        |
| C2           | Northeast | Lower Hyde Creek Village         | 3404 Roxton Ave    |                              | 4        |
| C2           | Northeast | Lower Hyde Creek Village         | 3410 Roxton Ave    | Jul-13                       | 5        |
| C2           | Northeast | Lower Hyde Creek Village         | 3411 Roxton Ave    | Jul-13                       | 5        |
| C2           | Northeast | Lower Hyde Creek Village         | 3416 Roxton Ave    |                              | 4        |

## SUBDIVISION APPLICATIONS UNDER REVIEW (at December 31, 2013)

| Plan<br>Area | Community | Neighbourhood<br>Plan (Existing) | Address                                 | Preliminary<br>Approval Date | New Lots |
|--------------|-----------|----------------------------------|-----------------------------------------|------------------------------|----------|
| C2           | Northeast | Lower Hyde Creek Village         | 1288 Sadie Cres                         | Jan-13                       | 2        |
| C2           | Northeast | Smiling Creek                    | 1385 Coast Meridian Rd                  | Feb-13                       | 6        |
| C2           | Northeast | Smiling Creek                    | 1509 & 1503 Coast Meridian Rd           |                              | 1        |
| C2           | Northeast | Smiling Creek                    | 1503 & 1509 Coast Meridian Rd           |                              | 28       |
| C2           | Northeast | Smiling Creek                    | 3475 Darwin Ave                         | Oct-13                       | 1        |
| C2           | Northeast | Smiling Creek                    | 1423 & 1435 Dayton St                   | May-13                       | 13       |
| C2           | Northeast | Smiling Creek                    | 1445 & 1455 Dayton St                   | May-13                       | 16       |
| C2           | Northeast | Smiling Creek                    | 3472 Gislason Ave                       | Feb-13                       | 2        |
| C2           | Northeast | Smiling Creek                    | 3410 Highland Dr                        | Apr-13                       | 2        |
| C2           | Northeast | Smiling Creek                    | 1392 Kingston St                        | Oct-13                       | 3        |
| C2           | Northeast | Smiling Creek                    | 3475 Roxton Ave                         | Feb-13                       | 1        |
| C2           | Northeast | Upper Hyde Creek Village         | 1340 Coast Meridian Rd                  | Mar-10                       | 4        |
| C2           | Northeast | Upper Hyde Creek Village         | 3349 David Ave                          | Oct-12                       | 8        |
|              |           |                                  | Total potential new                     | single family lots           | 119      |
| C2           | Northeast | Lower Hyde Creek Village         | 3404 Roxton Ave                         |                              | 7        |
| C2           | Northeast | Lower Hyde Creek Village         | 3410 Roxton Ave                         | Jul-13                       | 8        |
| C2           | Northeast | Lower Hyde Creek Village         | 3411 Roxton Ave                         | Jul-13                       | 8        |
| C2           | Northeast | Lower Hyde Creek Village         | 3416 Roxton Ave                         |                              | 9        |
|              |           | Total                            | potential new fee simple lots for attac | hed single family            | 32       |

#### Northeast - continued

Total potential new fee simple lots for attached single family

32

## SUBDIVISION APPLICATIONS UNDER REVIEW - continued (at December 31, 2013)

| City Centre  |                     |                                  |                  |                             |               |  |  |
|--------------|---------------------|----------------------------------|------------------|-----------------------------|---------------|--|--|
| Plan<br>Area | Community           | Neighbourhood<br>Plan (Existing) | Address          | Preliminary<br>Approval Dat | New Lots<br>e |  |  |
| C4           | Hockaday/<br>Nestor |                                  | 1388 Gabriola Dr | Jul-13                      | 37            |  |  |
| C6           |                     |                                  | 1301 Johnson St  | Nov-13                      | 1             |  |  |

#### Total potential new single family lots 38

## Northwest

| Plan<br>Area | Community           | Neighbourhood<br>Plan (Existing) | Address          | Preliminary New Lots<br>Approval Date |
|--------------|---------------------|----------------------------------|------------------|---------------------------------------|
| C4           | Hockaday/<br>Nestor |                                  | 1411 Pipeline Rd | 4                                     |
|              |                     |                                  | Total notant     | ial nous single family late 1         |

Total potential new single family lots 4

## Southwest

| Plan<br>Area | Community            | Neighbourhood<br>Plan (Existing) | Address                   | Preliminary<br>Approval Date | New Lots |
|--------------|----------------------|----------------------------------|---------------------------|------------------------------|----------|
| C10          | Ranch Park           |                                  | 991 Irvine St             |                              | 1        |
| C14          | Central<br>Coquitlam |                                  | 657 Schoolhouse St        | Feb-13                       | 1        |
| C14          | Central<br>Coquitlam | Austin Heights                   | 1511 Austin Ave           | Nov-12                       | 1        |
| C14          | Central<br>Coquitlam |                                  | 1595 Regan Ave            |                              | 8        |
| C15          | Cape Horn            |                                  | 2599 Cape Horn Ave        | Jan-13                       | 2        |
| C16          | Cape Horn            |                                  | 1960 & 1968 Brunette Ave  | Apr-13                       | 1        |
| C16          | Cape Horn            |                                  | 1935 Brunette Ave         | Nov-13                       | 2        |
| C16          | Cape Horn            |                                  | 2140 Elkhorn Ave          | Jul-13                       | 1        |
| C16          | Cape Horn            |                                  | 1898 Brunette Ave         | Nov-12                       | 1        |
| C18          | Austin Heights       | Austin Heights                   | 1400 & 1404 Haversley Ave |                              | 1        |
| C19          | Maillardville        | Maillardville                    | 930 & 934 Harris Ave      | May-12                       | 2        |
| C19          | Maillardville        |                                  | 317 Blue Mountain St      | Dec-11                       | 1        |
| C19          | Maillardville        | Austin Heights                   | 955 Madore Ave            | May-13                       | 1        |

# SUBDIVISION APPLICATIONS UNDER REVIEW - continued (at December 31, 2013)

| Plan<br>Area | Community              | Neighbourhood<br>Plan (Existing) | Address                                  | Preliminary<br>Approval Date | New Lots |
|--------------|------------------------|----------------------------------|------------------------------------------|------------------------------|----------|
| Alea         |                        |                                  |                                          | Approval Date                |          |
| 219          | Maillardville          | Austin Heights                   | 954 Charland Ave                         | Nov-12                       | 1        |
| 219          | Maillardville          | Maillardville                    | 914 Alderson Ave                         | Jan-13                       | 1        |
| 19           | Maillardville          | Maillardville                    | 911 Harris Ave                           | Mar-13                       | 1        |
| 19           | Maillardville          | Austin Heights                   | 1139 Charland Ave                        | May-13                       | 1        |
| 19           | Maillardville          |                                  | 269 Blue Mountain St                     | May-13                       | 1        |
| 19           | Maillardville          |                                  | 1040 Walls Ave                           | Oct-13                       | 1        |
| 21           | Cariboo/<br>Burquitlam | Burquitlam                       | 917 & 921 Grant St                       | Jan-12                       | 1        |
| 21           | Cariboo/<br>Burquitlam | Burquitlam                       | 597 Thompson Ave                         | Dec-10                       | 2        |
| 21           | Cariboo/<br>Burquitlam | Burquitlam                       | 652 Harrison Ave                         | Nov-12                       | 1        |
| 21           | Cariboo/<br>Burquitlam | Burquitlam                       | 755 Miller Ave                           | Jan-13                       | 1        |
| 21           | Cariboo/<br>Burquitlam | Burquitlam                       | 721 & 729 Como Lake Ave                  | Apr-13                       | 1        |
| 21           | Cariboo/<br>Burquitlam | Burquitlam                       | 606 Chapman Ave                          |                              | 5        |
| 21           | Cariboo/<br>Burquitlam | Burquitlam                       | 610 Chapman Ave                          |                              | 1        |
| 21           | Cariboo/<br>Burquitlam | Burquitlam                       | 826 Como Lake Ave                        |                              | 1        |
| 22           | Cariboo/<br>Burquitlam | Austin Heights                   | 506 Blue Mountain St &<br>951 Austin Ave | May-11                       | 1        |
| 22           | Cariboo/<br>Burquitlam | Burquitlam                       | 828 Cottonwood Ave                       | Jan-13                       | 1        |
| 23           | Cariboo/<br>Burquitlam | Lougheed                         | 574 Sunset Ave                           | Apr-12                       | 1        |
| 23           | Cariboo/<br>Burquitlam | Maillardville                    | 710 Alderson Ave                         | Dec-11                       | 1        |
| 23           | Cariboo/<br>Burquitlam | Lougheed                         | 701 Dansey Ave                           | Sep-12                       | 1        |
| 23           | Cariboo/<br>Burquitlam | Lougheed                         | 738 Austin Ave                           | Feb-13                       | 1        |
| 23           | Cariboo/<br>Burquitlam | Lougheed                         | 815 Rochester Ave                        |                              | 1        |
| 23           | Cariboo/<br>Burquitlam | Lougheed                         | 716 & 720 Roderick Ave                   | Oct-13                       | 1        |

## Citywide total of potential new single family lots 243