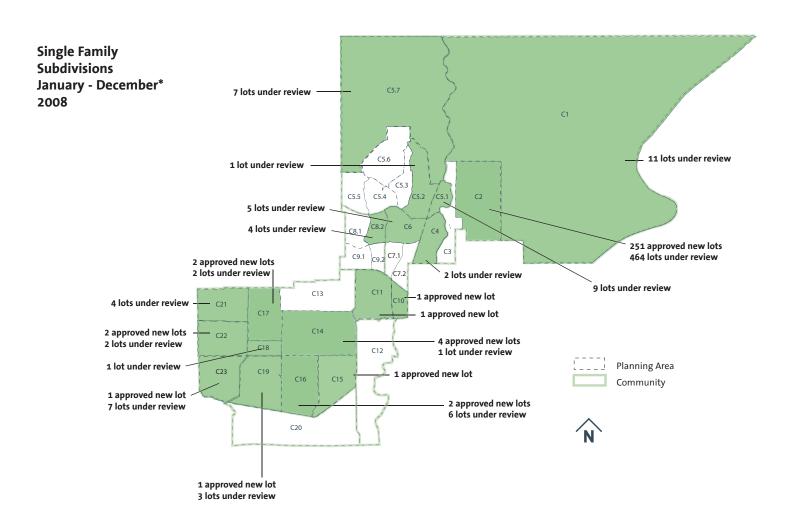

#### Overview

This development statistics fact sheet provides a list of single family subdivisions that received final approval in 2008, as well as those under review at December 31, 2008\*. "Final Approval" indicates the date on which the subdivision plan was signed by the Approving Officer. "Preliminary Approval" records the date of the Subdivision Committee meeting at which preliminary approval was granted. The map below shows the areas in which subdivision activity occurred.