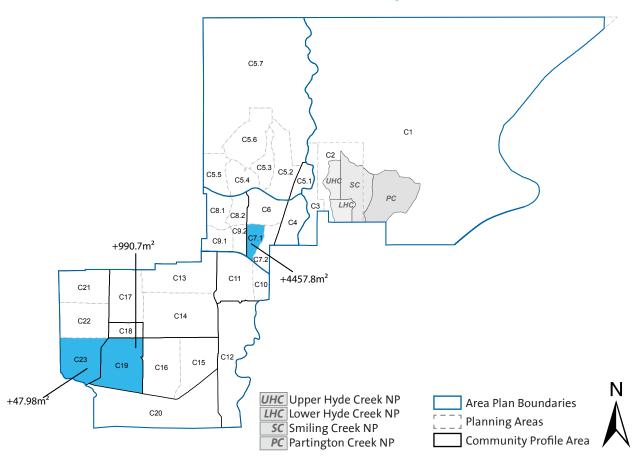

## **Commercial Development Projects**

January 1 to December 31, 2014

This development statistics fact sheet provides an overview of Coquitlam's commercial development projects that received building permits between January 1 and December 31, 2014. The map below identifies specific areas of Coquitlam where commercial floor space has been increased through new development.

## **Commercial Projects**

| Plan<br>Area | Community               | Address           | Building<br>Permit<br>Issued | Gross Floor<br>Area (m²) | Notes/Description                                                                                                        |
|--------------|-------------------------|-------------------|------------------------------|--------------------------|--------------------------------------------------------------------------------------------------------------------------|
| C7.1         | City Centre             | 1188 Pinetree Way | Jan-14                       | 195.5                    | M3 - Commercial component; retail use                                                                                    |
| C7.1         | City Centre             | 3007 Glen Dr      | Feb-14                       | 4262.3                   | Evergreen at Westwood Village<br>(Phase 4); commercial component; retail<br>& offices; cru=1051 m²;<br>office=3211.29 m² |
| C19          | Austin Heights          | 1060 Austin Ave   | Mar-14                       | 891.7                    | Meegan Business Centre; retail and office space                                                                          |
| C19          | Maillardville           | 1288 Lougheed Hwy | Apr-14                       | 99.0                     | Lougheed Hyundai; addition and façade modifications                                                                      |
| C23          | Cariboo /<br>Burquitlam | 335 North Road    | May-14                       | 48.0                     | Mezzanine at International Auto Service                                                                                  |