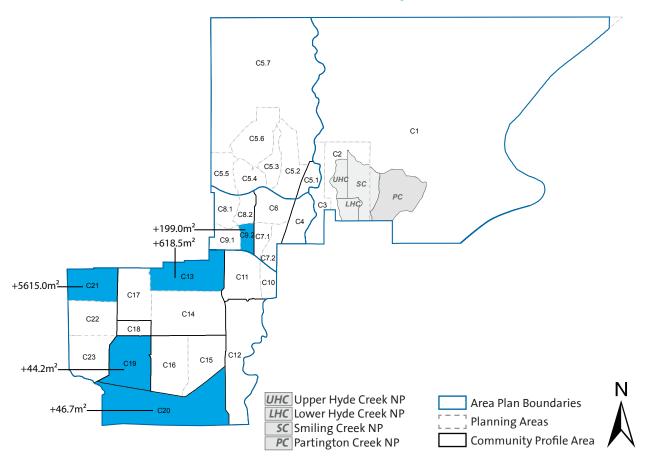

## **Commercial Development Projects**

January 1 to December 31, 2016

This development statistics fact sheet provides an overview of Coquitlam's commercial development projects that received building permits between January 1 and December 31, 2016. The map below identifies specific areas of Coquitlam where commercial floor space has been increased through new development.

## **Commercial Projects**

| Plan<br>Area | Community                  | Address                   | Building<br>Permit<br>Issued | Gross Floor<br>Area (m²) | Notes/Description                                                                                                          |
|--------------|----------------------------|---------------------------|------------------------------|--------------------------|----------------------------------------------------------------------------------------------------------------------------|
| C13          | Central<br>Coquitlam       | 1655 Como Lake Ave        | Jan-16                       | 618.5                    | One-storey building with four commercial units                                                                             |
| C20          | Mayfair /<br>Pacific Reach | 101 - 98<br>Brigantine Dr | Feb-16                       | 46.7                     | Gymnasium; adding mezzanine                                                                                                |
| C21          | Cariboo /<br>Burquitlam    | 580 Clarke Rd             | Feb-16                       | 5523.3                   | Uptown by Bosa; new Safeway store<br>adjoining two residential high-rise<br>towers; one CRU ( 310.7m², revised<br>Oct/16 ) |
| C21          | Cariboo /<br>Burquitlam    | 559 Clarke Rd             | May-16                       | 91.7                     | Alterations to an existing commercial building, including small addition for a new sales centre                            |
| C9.2         | Eagle Ridge                | 2881 Barnet Hwy           | Aug-16                       | 199.0                    | Starbucks drive-through restaurant                                                                                         |
| C19          | Maillardville              | 210 Lebleu St             | Sep-16                       | 44.2                     | Vancity Bank; mezzanine addition                                                                                           |

Total gross floor area added: 6523.4 m<sup>2</sup>