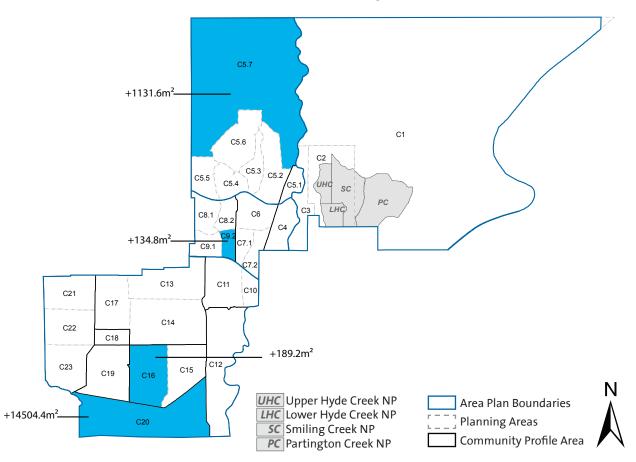

## **Industrial Development Projects**

January 1 to December 31, 2016

This development statistics fact sheet provides an overview of Coquitlam's industrial development projects that received building permits between January 1 and December 31, 2016. The map below identifies specific areas of Coquitlam where industrial floorspace has been increased through new development.

## Gross Industrial Floor Area Added: January 1 to December 31, 2016

City of Coquitlam | Planning & Development Department

For further information contact Planning & Development Department at 604-927-3430 or visit coquitlam.ca

## **Industrial Projects**

| Plan<br>Area | Community                  | Address                          | Building<br>Permit<br>Issued | Gross Floor<br>Area (m²) | Notes/Description                                                                                                                         |
|--------------|----------------------------|----------------------------------|------------------------------|--------------------------|-------------------------------------------------------------------------------------------------------------------------------------------|
| C20          | Mayfair /<br>Pacific Reach | 221 - 17 Fawcett Rd              | Jan-16                       | 77.8                     | Warehouse; expansion of second storey                                                                                                     |
| C20          | Mayfair /<br>Pacific Reach | 102 - 2131 Hartley Ave           | Jan-16                       | 21.7                     | Warehouse; second storey additions                                                                                                        |
| C20          | Mayfair /<br>Pacific Reach | 103 - 86 North Bend St           | Mar-16                       | 89.3                     | Warehouse; new mezzanine above office area                                                                                                |
| C20          | Mayfair /<br>Pacific Reach | 120 Golden Dr                    | Mar-16                       | 1536.5                   | Warehouse; large steel-framed fabric-<br>covered structure to store insulation<br>products                                                |
| C20          | Mayfair /<br>Pacific Reach | 84 Golden Dr                     | Mar-16                       | 532.0                    | Two-storey modular building to be used as office space for Rokstad Power                                                                  |
| C9.2         | Eagle Ridge                | 2784 Aberdeen Ave                | Jul-16                       | 134.8                    | Superior Poultry; addition to maintenance storage and mezzanine addition for storage                                                      |
| C20          | Mayfair /<br>Pacific Reach | 12 King Edward St                | Aug-16                       | 5497.1                   | Multi-tenant industrial strata building<br>(five units); Building 1; warehouse area<br>only; address changed from 2 King<br>Edward Street |
| C20          | Mayfair /<br>Pacific Reach | 10 King Edward St                | Aug-16                       | 5461.9                   | Multi-tenant industrial strata building<br>(five units); Building 2; address changed<br>from 2 King Edward Street                         |
| C20          | Mayfair /<br>Pacific Reach | 51 Glacier St                    | Sep-16                       | 1171.4                   | New truck wash building and maintenance warehouse                                                                                         |
| C16          | Cape Horn                  | 1 - 145 Schoolhouse St           | Nov-16                       | 40.13                    | Exclusive Building Maintenance<br>Warehouse; mezzanine addition                                                                           |
| C5.7         | Westwood<br>Plateau        | 1875 Pipeline Rd                 | Dec-16                       | 1131.6                   | Bedrock Granite - New industrial building (warehouse/workshop/office)                                                                     |
| C16          | Cape Horn                  | 16 - 211 Schoolhouse St          | Dec-16                       | 125.0                    | Mezzanine addition for Krahn<br>Engineering                                                                                               |
| C20          | Westwood<br>Plateau        | 101 & 102 - 12<br>King Edward St | Dec-16                       | 116.72                   | Mezzanine addition for Les Croissants<br>D'Oliviers Ltd; second floor offices                                                             |
| C16          | Cape Horn                  | 1 - 224 Cayer St                 | Dec-16                       | 24.1                     | Mezzanine addition to warehouse                                                                                                           |