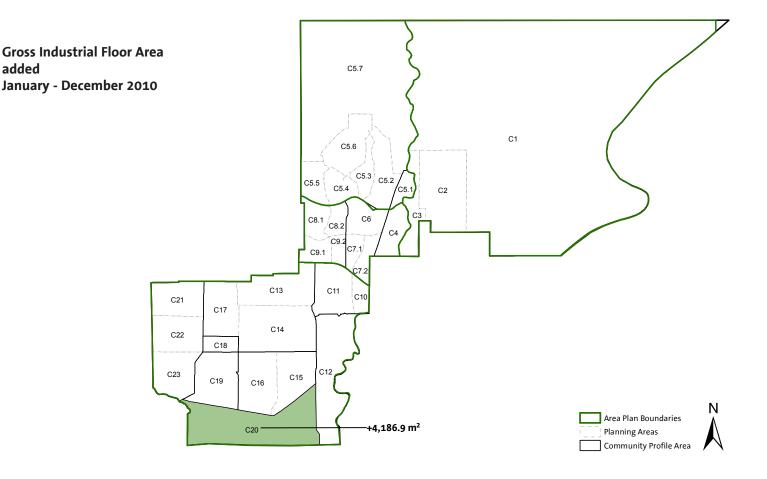

## Industrial Development Projects (between January 1 and December 31, 2010)

**Overview** 

added

This development statistics fact sheet provides an overview of Coquitlam's industrial development projects that received building permits in 2010. The map below identifies the additional industrial floor space created in each applicable planning area.

## Industrial Projects

| Plan<br>Area | Community              | Address                           | Building Permit<br>Issued | Gross Floor<br>Area (m²) | Notes/ Description                                                            |
|--------------|------------------------|-----------------------------------|---------------------------|--------------------------|-------------------------------------------------------------------------------|
| C20          | Mayfair/ Pacific Reach | 1751 Brigantine Dr                | Jul-10                    | 189.8                    | Rhema Industries; mezzanine and creation of office space                      |
| C20          | Mayfair/ Pacific Reach | 16-2075 Brigantine Dr             | Jun-10                    | 115.5                    | Addition of offices and mezzanine for Advanced<br>Systems                     |
| C20          | Mayfair/ Pacific Reach | 1800 Brigantine Dr                | Sep-10                    | 449.1                    | Interior alteration to add second storey office space for Phoenix Restoration |
| C20          | Mayfair/ Pacific Reach | 128-9 Burbidge St                 | May-10                    | 37.8                     | New mezzanine                                                                 |
| C20          | Mayfair/ Pacific Reach | 108 -16 Fawcett Rd                | May-10                    | 26.9                     | Mezzanine addition                                                            |
| C20          | Mayfair/ Pacific Reach | 115 - 17 Fawcett Rd               | Mar-10                    | 54.8                     | 2nd floor addition to warehouse                                               |
| C20          | Mayfair/ Pacific Reach | 224 - 17 Fawcett Rd               | May-10                    | 43.3                     | Mezzanine addition                                                            |
| C20          | Mayfair/ Pacific Reach | 41 Fawcett Rd                     | Mar-10                    | 262.5                    | New storage mezzanine for Cratex Industrial<br>Racking Ltd                    |
| C20          | Mayfair/ Pacific Reach | 1881 United Blvd                  | Apr-10                    | 2918.7                   | Surfwood Supply; formerly 1851 United; zoned<br>M-8                           |
| C20          | Mayfair/ Pacific Reach | 2370 United Blvd                  | Mar-10                    | 88.4                     | Mezzanine and exterior staircase addition                                     |
|              |                        | Total additional gross floor area |                           | 4186 0 m <sup>2</sup>    |                                                                               |

Total additional gross floor area:

4186.9 m<sup>2</sup>

\*due to rounding, individual GFAs on fact sheet may not correspond with GFA totals in all instances.

This document has been prepared to provide general information only and it should not be used for other purposes. While every effort has been made to ensure the information contained is current, there may have been changes resulting in outdated information in the material provided.