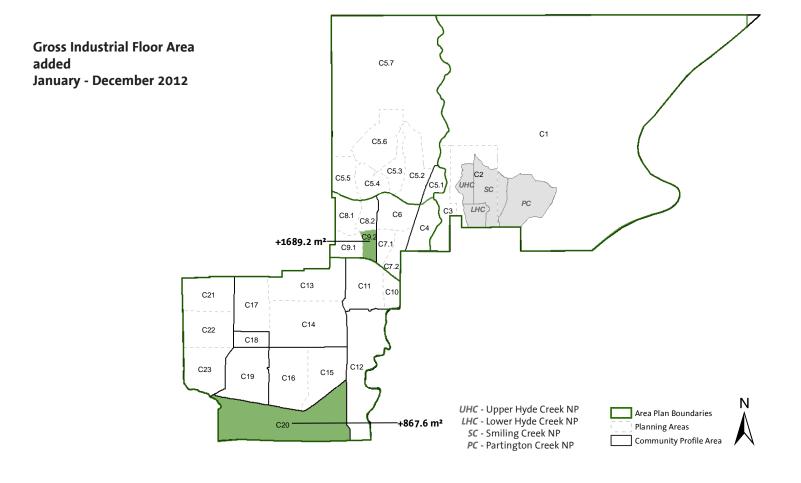

## Industrial Development Projects (between January 1 to December 31, 2012)

**Overview** 

This development statistics fact sheet provides an overview of Coquitlam's industrial development projects that received building permits in 2012. The map below identifies the additional industrial floor space created in each applicable planning area.

## Industrial Projects

| Plan<br>Area | Community              | Address                            | Building Permit<br>Issued | Gross Floor<br>Area (m²) | Notes/ Description                                                                    |
|--------------|------------------------|------------------------------------|---------------------------|--------------------------|---------------------------------------------------------------------------------------|
| C9.2         | Eagle Ridge            | 2784 Aberdeen Ave                  | Jul-12                    | 1689.2                   | Superior Poultry; second floor addition                                               |
| C20          | Mayfair/ Pacific Reach | 110-17 Fawcett Rd                  | Feb-12                    | 52.5                     | Samlex America Inc; mezzanine addition                                                |
| C20          | Mayfair/ Pacific Reach | 1-155 Glacier St                   | Mar-12                    | 90.0                     | Epic Metalworks Inc; mezzanine addition;<br>all office space                          |
| C20          | Mayfair/ Pacific Reach | 101-17 Fawcett Rd                  | Apr-12                    | 383.4                    | Oral Design; second floor addition for production space                               |
| C20          | Mayfair/ Pacific Reach | 53A Clipper St                     | May-12                    | 147.2                    | Floor area reconfiguration and addition for<br>Associated Labels                      |
| C20          | Mayfair/ Pacific Reach | 25 Fawcett Rd                      | Sep-12                    | 158.5                    | BFI Canada; adding part of a second floor,<br>mezzanine, new roof, walls & renovation |
| C20          | Mayfair/ Pacific Reach | 100-42 Fawcett Rd                  | Nov-12                    | 36.0                     | Mezzanine and storage/office space                                                    |
|              |                        | Total additional gross floor area: | :                         | 2556.8 m <sup>2</sup>    |                                                                                       |