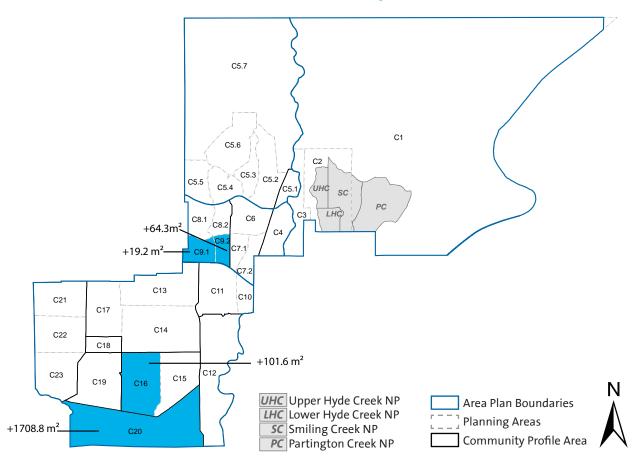

## **Industrial Development Projects**

January 1 to December 31, 2013

This development statistics fact sheet provides an overview of Coquitlam's industrial development projects that received building permits between January 1 and December 31 of 2013. The map below identifies specific areas of Coquitlam where industrial floorspace has been increased through new development.

## **Industrial Projects**

| Plan<br>Area | Community                  | Address               | Final<br>Approval<br>Date | Gross Floor<br>Area (m²) | Notes/Description                                                                            |
|--------------|----------------------------|-----------------------|---------------------------|--------------------------|----------------------------------------------------------------------------------------------|
| C9.2         | Eagle Ridge                | 2784 Aberdeen Ave     | Jan-13                    | 64.3                     | Superior Poultry; addition to maintenance work area; includes wood-framed maintenance office |
| C9.1         | Eagle Ridge                | 2534 Barnet Highway   | Dec-13                    | 19.2                     | U-Haul Canada - addition to Building A<br>(west building)                                    |
| C16          | Cape Horn                  | 5-145 Schoolhouse St  | Oct-13                    | 51.8                     | Mezzanine addition to warehouse                                                              |
| C16          | Cape Horn                  | 11-145 Schoolhouse St | Nov-13                    | 49.8                     | Mezzanine addition to warehouse                                                              |
| C20          | Mayfair /<br>Pacific Reach | 110 - 16 Fawcett Ave  | Jul-13                    | 68.9                     | Mezzanine addition to warehouse for<br>Spectrum Networks                                     |
| C20          | Mayfair /<br>Pacific Reach | 2390-2440 Canoe Ave   | Aug-13                    | 184.8                    | Mezzanine & office space addition to warehouse                                               |
| C20          | Mayfair /<br>Pacific Reach | 107-1750 Hartley Ave  | Sep-13                    | 52.3                     | Mezzanine addition to warehouse                                                              |
| C20          | Mayfair /<br>Pacific Reach | 25 Fawcett Rd         | Nov-13                    | 1402.8                   | BFI Canada Inc; new 8-bay maintenance garage at existing facility                            |