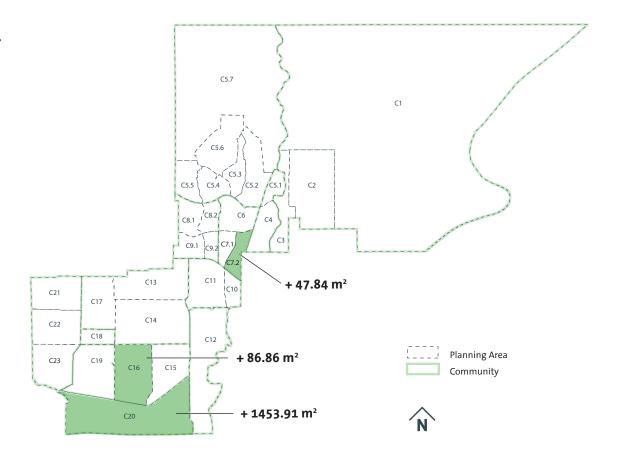

## Industrial Development Projects (between January 1 and December 31, 2008)

Overview

This development statistics fact sheet provides an overview of Coquitlam's industrial development projects that received building permits in 2008. The map below identifies the additional industrial floor space created in each applicable planning area.

**Gross Industrial Floor** Area added January - December 2008

## **Industrial Projects**

| Plan<br>Area | Community              | Address                    | Building Permit<br>Issued | Gross Floor<br>Area (m²) | Notes/ Description                                        |
|--------------|------------------------|----------------------------|---------------------------|--------------------------|-----------------------------------------------------------|
| C16          | Cape Horn              | 13/28 - 145 Schoolhouse St | Jan-08                    | 26.22                    | Mezzanine addition to Unit 28                             |
| C20          | Mayfair/ Pacific Reach | 5/6 - 120 Glacier St       | Feb-08                    | 65.11                    | Mezzanine addition for Summit Metal Products              |
| C20          | Mayfair/ Pacific Reach | 1555 Brigantine Dr         | Feb-08                    | 717.21                   | Mezzanine addition to second storey                       |
| C20          | Mayfair/ Pacific Reach | C - 68 Schooner            | Apr-08                    | 203.24                   | Mezzanine addition to Building 2 for CBVL<br>Robotics Inc |
| C7.2         | Town Centre            | 8 - 2966 Pheasant St       | May-08                    | 47.84                    | Mezzanine addition for Arcwood Millwork Inc               |
| C20          | Mayfair/ Pacific Reach | 106 - 1750 Hartley Ave     | Jun-08                    | 32.71                    | Mezzanine addition                                        |
| C20          | Mayfair/ Pacific Reach | 2208 Hartley Ave           | Jun-08                    | 116.35                   | Matcon Excavation & Shoring Ltd.                          |
| C20          | Mayfair/ Pacific Reach | 95 Brigantine Dr           | Oct-08                    | 283.35                   | Mezzanine addition for Enterprise Paper                   |
| C20          | Mayfair/ Pacific Reach | 62 Fawcett Rd              | Aug-08                    | 35.94                    | Mezzanine addition to warehouse                           |
| C16          | Cape Horn              | 38 - 145 Schoolhouse St    | Sep-08                    | 60.64                    | Mezzanine addition                                        |

Total additional gross floor area:

1,588.61 m<sup>2</sup>

<sup>\*</sup>due to rounding, individual GFAs on fact sheet may not correspond with GFA totals in all instances.