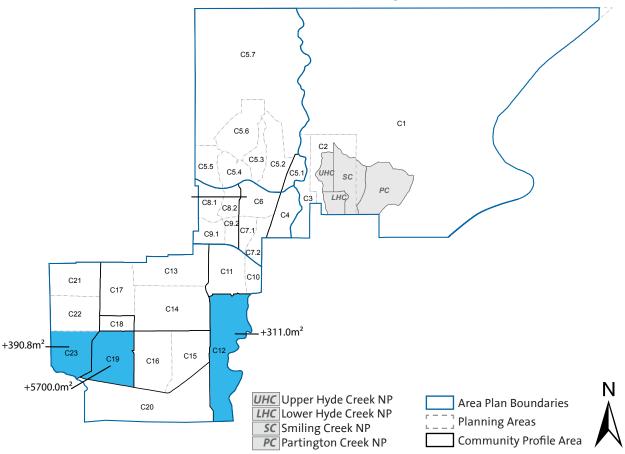

## **Institutional Development Projects**

January 1 to December 31, 2015

This development statistics fact sheet provides an overview of Coquitlam's institutional development projects that received building permits between January 1 and December 31, 2015. The map below identifies specific areas of Coquitlam where institutional floor space was increased through new development.

## **Institutional Projects**

| Plan<br>Area | Community               | Address                       | Building<br>Permit<br>Issued | Gross Floor<br>Area (m²) | Notes/Description                                                                                    |
|--------------|-------------------------|-------------------------------|------------------------------|--------------------------|------------------------------------------------------------------------------------------------------|
| C12          | River Heights           | 2601 Lougheed Hwy             | Oct-15                       | 311.0                    | Two new small modular homes to house Riverview patients                                              |
| C19          | Maillardville           | 1010 Alderson Ave             | Apr-15                       | 5700.0                   | Foyer Maillard; new 3-storey care facility; 125 beds                                                 |
| C23          | Cariboo /<br>Burquitlam | 705 Delestre Ave              | Jun-15                       | 390.8                    | New three storey Day Care<br>Centre (390.8 m²) with<br>residential unit on upper floor<br>(170.9 m²) |
|              |                         | Total gross floor area added: |                              | 6401.8 n                 | 12                                                                                                   |