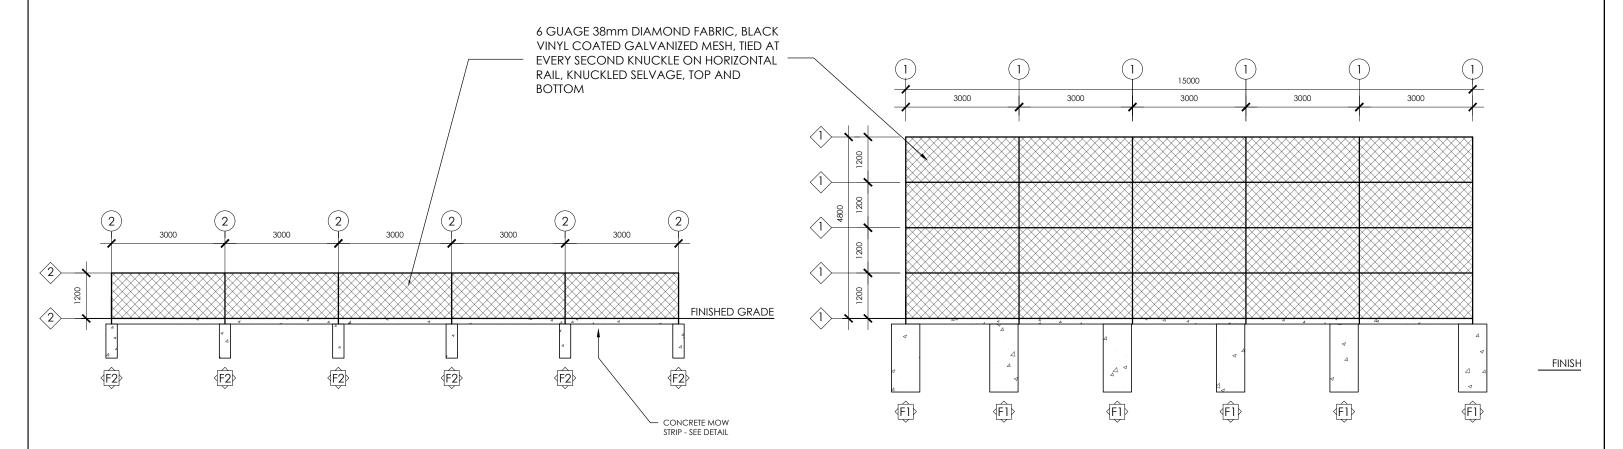

Parks, Recreation, Culture & Facilities

3000 Guildford Way, Coquitlam, B.C. V3B 7N2

1 SOCCER BACKSTOP

| PROJECT TITLE                   | DRAWN BY      | SET | PROJECT NO. | SCALE     |
|---------------------------------|---------------|-----|-------------|-----------|
| RANCH PARK BACKSTOP AND FENCING | PR            |     | 012024      | AS NOTED  |
| SHEET TITLE                     | DATE          |     | COURSE NO.  | SHEET NO. |
| ELEVATIONS                      | APR 11TH 2024 |     |             | A3        |

Parks, Recreation, Culture & Facilities
3000 Guildford Way, Coquitlam, B.C. V3B 7N2

1 BACKSTOP SCALE - 1:50

19mm SAW CUT ON BOTH SIDES OF POST

25mm CHAMFER

2 X 15M HORZ REBAR.
ONE EACH SIDE OF POST

2 X 10M X 550mm
REBAR DOWELS
EMBEDDED 450mm
INTO CONC FOOTING