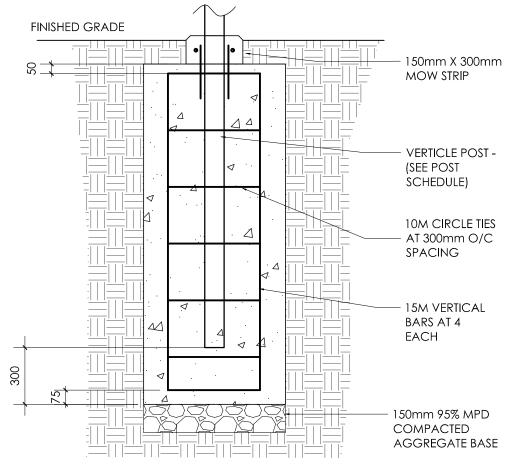

2 MOW STRIP @ FENCE POST - SCALE - 1:10

4 ALTERNATE BOLTDOWN FENCE POST
- SCALE - 1:10

NOTE\* NO REQUIREMENT FOR REBAR IN F2 FOOTING

5 POST FOOTING - FOR F1 AND F2
- SCALE - 1:20