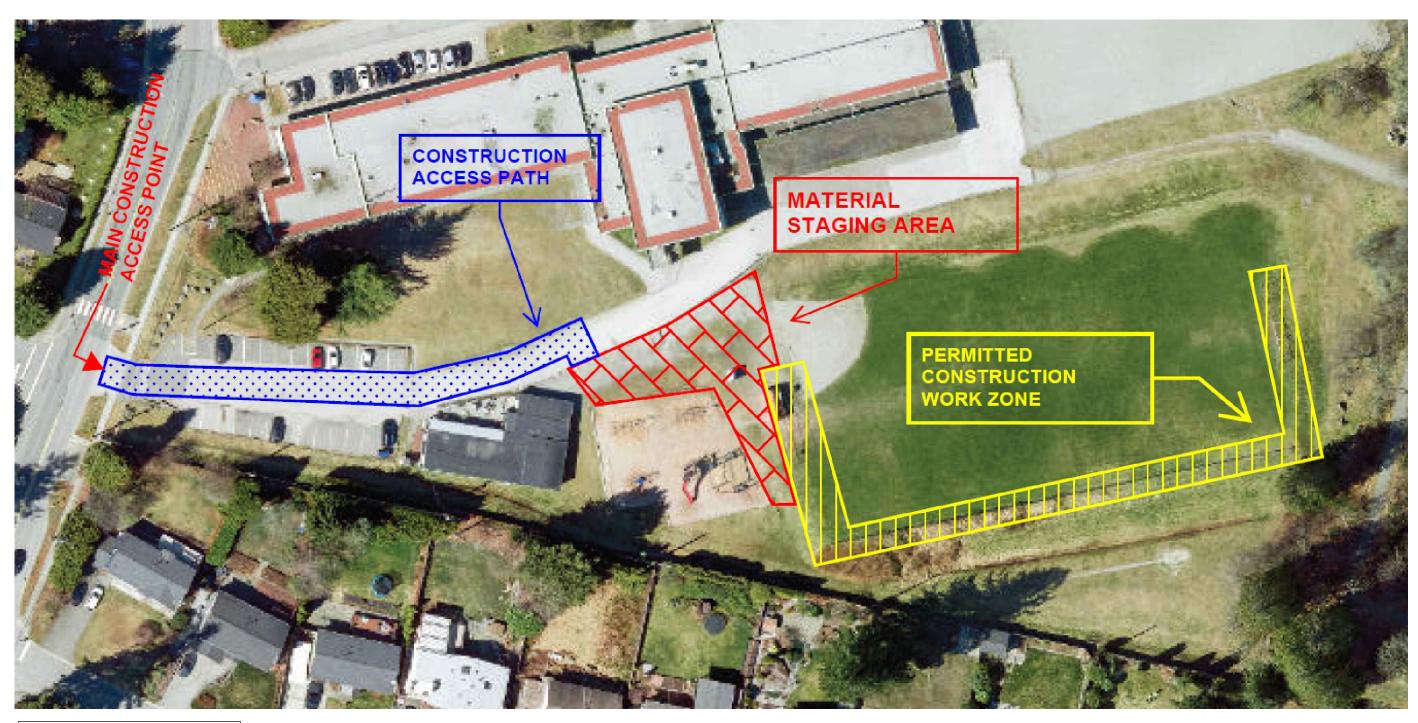

Parks, Recreation, Culture & Facilities
3000 Guildford Way, Coquitlam, B.C. V3B 7N2

CONSTRUCTION ACCESS PLAN

- ALL FIELD AREA TO BE PROTECTED WITH RIGID SHEETING WHEREVER TRUCKS OR MACHINERY REQUIRE FIELD ACCESS
   THE CONTRACTOR WILL TAKE EXTRA CARE TO ENSURE NO IRRIGATION LINES AND HEADS ARE DAMAGED FROM THE COURSE OF CONSTRUCTION
- 3. ALL WORK AND ON NON-WORK AREAS THAT ARE DESTROYED FROM THE COURSE OF CONSTRUCTION ARE TO TO BE REMEDIATED TO THEIR ORIGINAL CONDITION BY THE CONTRACTOR

| PROJECT TITLE                   | DRAWN BY      | SET | PROJECT NO. | SCALE     |
|---------------------------------|---------------|-----|-------------|-----------|
| RANCH PARK BACKSTOP AND FENCING | PR            |     | 012024      | NONE      |
| SHEET TITLE                     | DATE          |     | COURSE NO.  | SHEET NO. |
| CONSTRUCTION ACCESS PLAN        | APR 11TH 2024 |     |             | A1        |