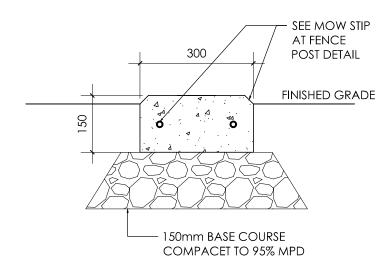

2 MOW STRIP @ FENCE POST - SCALE - 1:10

4 ALTERNATE BOLTDOWN FENCE POST
- SCALE - 1:10

NOTE\* NO REQUIREMENT FOR REBAR IN F2 FOOTING

5 POST FOOTING - FOR F1 AND F2
- SCALE - 1:20

# 3 MOW STRIP @ GRADE

| PROJECT TITLE                   | DRAWN BY SET  | PROJECT NO. | SCALE     |
|---------------------------------|---------------|-------------|-----------|
| RANCH PARK BACKSTOP AND FENCING | PR            | 012024      | AS NOTED  |
| SHEET TITLE                     | DATE          | COURSE NO.  | SHEET NO. |
| DETAILS                         | APR 11TH 2024 |             | A4        |