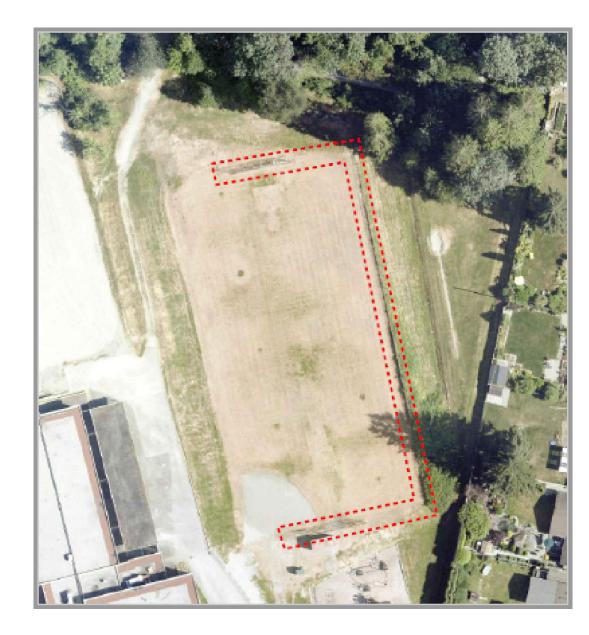

### PROJECT LOCATION MAP

| PROJECT TITLE                   | DRAWN BY     | SET | PROJECT NO. | SCALE     |
|---------------------------------|--------------|-----|-------------|-----------|
| RANCH PARK BACKSTOP AND FENCING | PR           |     | 012024      | NONE      |
| SHEET TITLE                     | DATE         |     | COURSE NO.  | SHEET NO. |
| COVER PAGE                      | APR 11, 2024 |     |             | A0        |