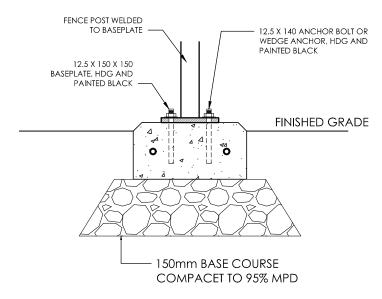

2 MOW STRIP @ FENCE POST - SCALE - 1:10

4 ALTERNATE BOLTDOWN FENCE POST
- SCALE - 1:10

NOTE\* NO REQUIREMENT FOR REBAR IN F2 FOOTING

5 POST FOOTING - FOR F1 AND F2
- SCALE - 1:20