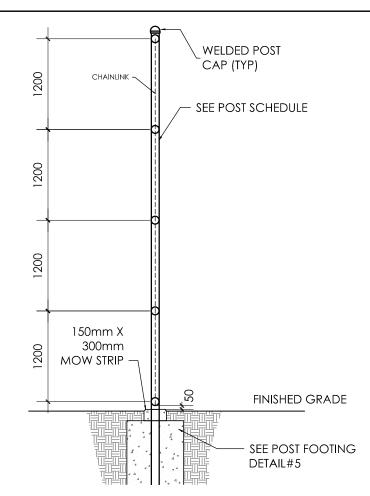

Parks, Recreation, Culture & Facilities
3000 Guildford Way, Coquitlam, B.C. V3B 7N2

1 BACKSTOP SCALE - 1:50

19mm SAW CUT ON BOTH SIDES OF POST

25mm CHAMFER

2 X 15M HORZ REBAR.
ONE EACH SIDE OF POST

2 X 10M X 550mm
REBAR DOWELS
EMBEDDED 450mm
INTO CONC FOOTING

2 MOW STRIP @ FENCE POST - SCALE - 1:10

4 ALTERNATE BOLTDOWN FENCE POST
- SCALE - 1:10

NOTE\* NO REQUIREMENT FOR REBAR IN F2 FOOTING

5 POST FOOTING - FOR F1 AND F2
- SCALE - 1:20