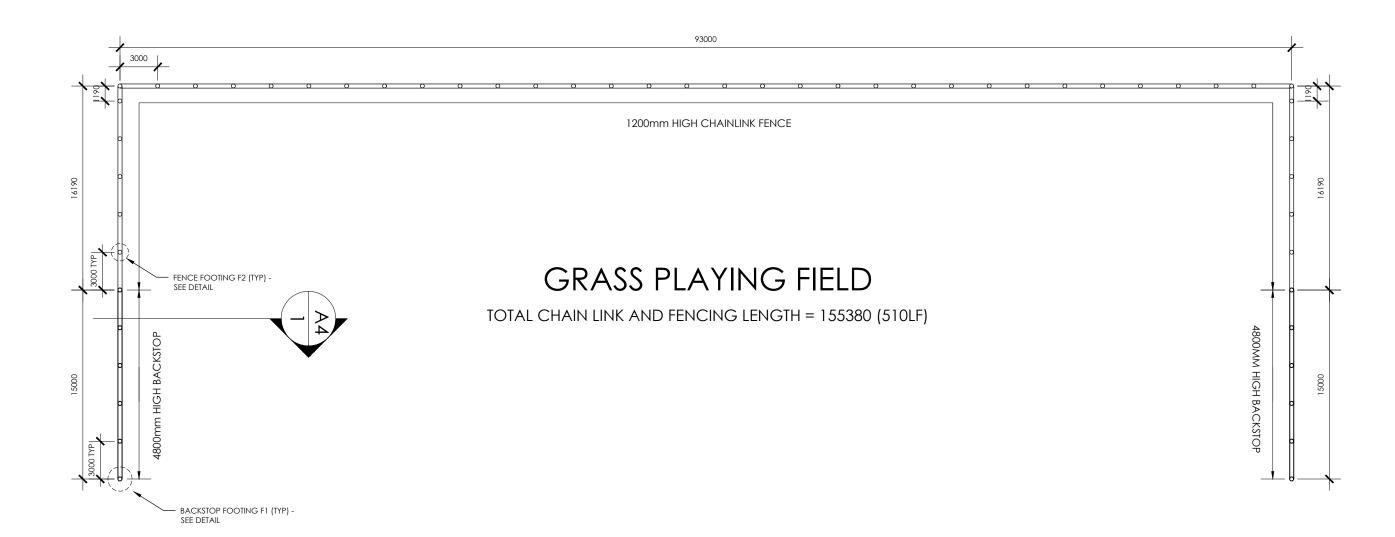

Parks, Recreation, Culture & Facilities

3000 Guildford Way, Coquitlam, B.C. V3B 7N2

- 1. ALL DIMENSIONS ARE IN MM UNLESS NOTED OTHEWISE
- 2. ALL FENCE FRAMING TO BE SCHEDULE 40 PIPE, REGULAR GRADE (30 KSI)
- 3. FOOTINGS TO HAVE f'c=25 MPa AND F2 EXPOSURE CLASS
- 4. SOIL BEARING CAPACITY AND SOIL CLASSIFICATION TO BE CONFIRMED BY GEOTECH, PRIOR TO CONSTRUCITON
- 5. NOTIFY LANG STRUCTURAL ENGINEERING FOR A SITE REVIEW WHEN:
- 5.1. FOOTINGS EXCAVATED, PRIOR TO POURING CONCRETE
- 5.2. ALL FENCE WORK HAS BEEN COMPLETED
- 6. ALL HARDWARE TO BE HOT-DIPPED GALVANIZED AND POWDER COATED BLACK
- 7. WHERE PIPE JOINT ARE REQUIRED, PROVIDE FULL STRENGTH WELDED SPLICES

| PROJECT TITLE                   | DRAWN BY SET  | PROJECT NO. | SCALE     |
|---------------------------------|---------------|-------------|-----------|
| RANCH PARK BACKSTOP AND FENCING | PR            | 012024      | AS NOTED  |
| SHEET TITLE                     | DATE          | COURSE NO.  | SHEET NO. |
| PLAN                            | APR 11TH 2024 |             | A2        |