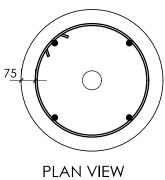

2 MOW STRIP @ FENCE POST - SCALE - 1:10

4 ALTERNATE BOLTDOWN FENCE POST
- SCALE - 1:10

NOTE\* NO REQUIREMENT FOR REBAR IN F2 FOOTING

5 POST FOOTING - FOR F1 AND F2
- SCALE - 1:20