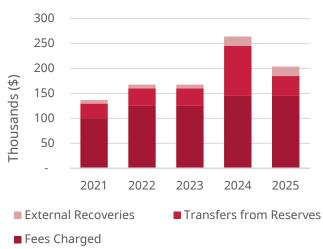

#### 5-Year Trend - Revenues

## 5-Year Trend - Expenditures

\*Increased transfers from reserve in 2024 for one-time costs related to the fire resources approved in 2024.