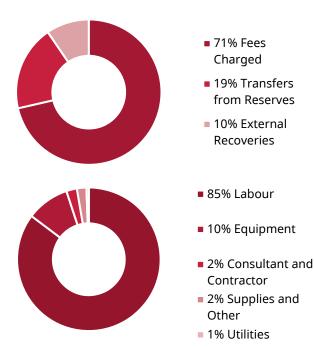

### **General Fund – Base Budget**

|                            |            |            | % Change  |
|----------------------------|------------|------------|-----------|
|                            | 2024       | 2025       | over 2024 |
| REVENUES                   |            |            |           |
| Fees Charged               | 150,000    | 150,000    | 0%        |
| Transfers from<br>Reserves | 100,000    | 40,000     | -60%      |
| External Recoveries        | 20,000     | 20,000     | 0%        |
|                            | 270,000    | 210,000    | -22%      |
| EXPENDITURES               |            |            |           |
| Labour*                    | 28,910,000 | 32,550,000 | 13%       |
| Equipment                  | 3,200,000  | 3,690,000  | 15%       |
| Supplies & Other           | 800,000    | 910,000    | 14%       |
| Consultant &<br>Contractor | 850,000    | 820,000    | -4%       |
| Utilities                  | 240,000    | 200,000    | -17%      |
|                            | 34,000,000 | 38,170,000 | 12%       |
| NET EXPENDITURES           | 33,730,000 | 37,960,000 | 13%       |

#### 5-Year Trend - Revenues