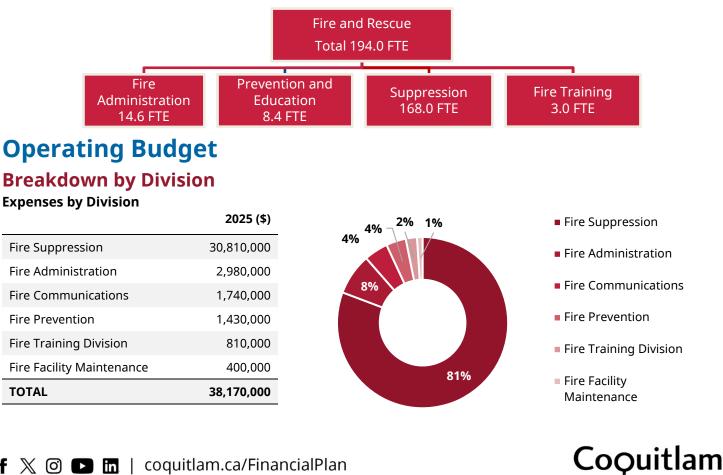

### **General Fund – Base Budget**

|                            |            |            | % Change  |
|----------------------------|------------|------------|-----------|
|                            | 2024       | 2025       | over 2024 |
| REVENUES                   |            |            |           |
| Fees Charged               | 150,000    | 150,000    | 0%        |
| Transfers from<br>Reserves | 100,000    | 40,000     | -60%      |
| External Recoveries        | 20,000     | 20,000     | 0%        |
|                            | 270,000    | 210,000    | -22%      |
| EXPENDITURES               |            |            |           |
| Labour*                    | 28,910,000 | 32,550,000 | 13%       |
| Equipment                  | 3,200,000  | 3,690,000  | 15%       |
| Supplies & Other           | 800,000    | 910,000    | 14%       |
| Consultant &<br>Contractor | 850,000    | 820,000    | -4%       |
| Utilities                  | 240,000    | 200,000    | -17%      |
|                            | 34,000,000 | 38,170,000 | 12%       |
| NET EXPENDITURES           | 33,730,000 | 37,960,000 | 13%       |