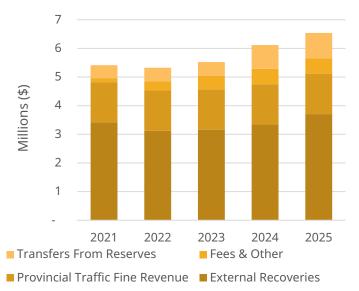

| 830,000    | 880,000    | 6%        |
| Other                              | 540,000    | 540,000    | 0%        |
|                                    | 6,120,000  | 6,540,000  | 7%        |
| EXPENDITURES                       |            |            |           |
| RCMP Contract*                     | 39,490,000 | 42,830,000 | 8%        |
| Civilian Labour                    | 10,360,000 | 11,110,000 | 7%        |
| Other                              | 720,000    | 760,000    | 6%        |
| Utilities                          | 190,000    | 160,000    | -16%      |
|                                    | 50,760,000 | 54,860,000 | 8%        |
| NET EXPENDITURES                   | 44,640,000 | 48,320,000 | 8%        |

\*Includes phase-in of RCMP members approved in 2024.



#### 5-Year Trend - Revenues



#### **5-Year Trend - Expenditures**



#### **New Requests**

The New Requests section summarizes the new funding requests and related impacts that are outside of the City's base budget.

|                                                                                                                                                                                                                                                                                                                                                                                                                                                                                |               |            |          | Тах    |        |  |
|------------------------------------------------