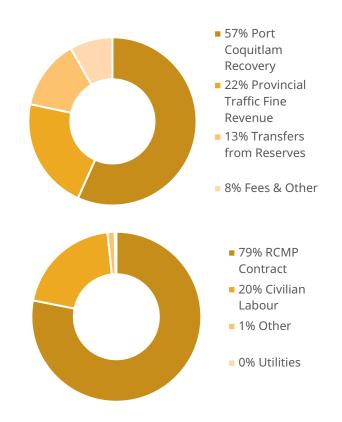

#### **General Fund – Base Budget**

|                                    |            | % Change   |           |
|------------------------------------|------------|------------|-----------|
|                                    | 2024       | 2025       | over 2024 |
| REVENUES                           |            |            |           |
| Port Coquitlam<br>Recovery         | 3,340,000  | 3,710,000  | 11%       |
| Provincial Traffic<br>Fine Revenue | 1,410,000  | 1,410,000  | 0%        |
| Grants & Fees                      | 830,000    | 880,000    | 6%        |
| Other                              | 540,000    | 540,000    | 0%        |
|                                    | 6,120,000  | 6,540,000  | 7%        |
| EXPENDITURES                       |            |            |           |
| RCMP Contract*                     | 39,490,000 | 42,830,000 | 8%        |
| Civilian Labour                    | 10,360,000 | 11,110,000 | 7%        |
| Other                              | 720,000    | 760,000    | 6%        |
| Utilities                          | 190,000    | 160,000    | -16%      |
|                                    | 50,760,000 | 54,860,000 | 8%        |
| NET EXPENDITURES                   | 44,640,000 | 48,320,000 | 8%        |