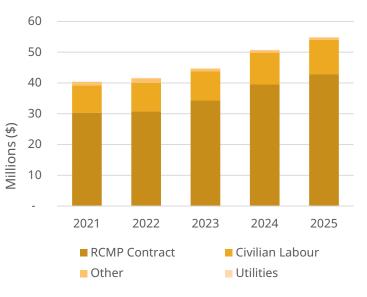

| 540,000    | 540,000    | 0%        |
|                                    | 6,120,000  | 6,540,000  | 7%        |
| EXPENDITURES                       |            |            |           |
| RCMP Contract*                     | 39,490,000 | 42,830,000 | 8%        |
| Civilian Labour                    | 10,360,000 | 11,110,000 | 7%        |
| Other                              | 720,000    | 760,000    | 6%        |
| Utilities                          | 190,000    | 160,000    | -16%      |
|                                    | 50,760,000 | 54,860,000 | 8%        |
| NET EXPENDITURES                   | 44,640,000 | 48,320,000 | 8%        |

\*Includes phase-in of RCMP members approved in 2024.



#### 5-Year Trend - Revenues



#### **5-Year Trend - Expenditures**



#### **New Requests**

The New Requests section summarizes the new funding requests and related impacts that are outside of the City's base budget.

|                                                                                                                                                                                                                                                                                                                                                                                                                                                                                |               |            |          | Тах    |        |  |
|------------------------------------------------------------------------------------------------------------------------