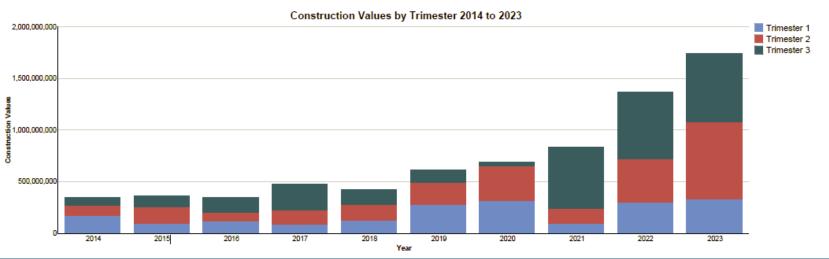

otal | 13,757                            |        |
| Occupancy Permit Issued (T3 only)                                                   | 178                            | 6                           | 799             | 51                               | 164                               | 1,198  |
| Demolition Permits Issued or Final (T3 only)                                        | -135                           | 0                           | 0               | 0                                | 0                                 | -135   |
| Total Dwelling Units Created                                                        | 43                             | 6                           | 799             | 51                               | 164                               | 1,063  |