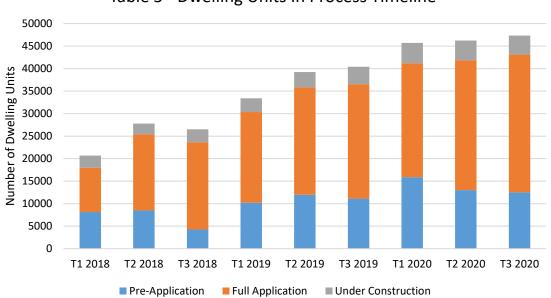

### **Development Trends**

Over the past three years the number of dwelling units in the development pipeline has **increased by 128%** which reflects continued strong applicant interest and the attractive market in Coquitlam. Both the absolute number of individual development applications is increasing, plus applications are increasingly complex with an increased number of dwelling units per application.

Table 5 - Dwelling Units In Process Timeline

**Internal Use Only** 

This list includes unit counts of future project phases if known, where known.

| #  | Project #<br>& name                                                   | Applicant                                                            | NP   | AP     | Status<br>on Dec 31, 2020                                  | Address                                                                        | Form                                                             | Tower<br>Count<br>(RM-6+) | Strata<br>Units<br>(incl. TH &<br>row homes) | Purpose-<br>built<br>rental | Non<br>Market<br>rental | Below<br>Market<br>rental | Total<br>Units | Total MF<br>Units<br>to Demo. | PB<br>Renta<br>to<br>Demo |
|----|-----------------------------------------------------------------------|----------------------------------------------------------------------|------|--------|------------------------------------------------------------|--------------------------------------------------------------------------------|------------------------------------------------------------------|---------------------------|----------------------------------------------|-----------------------------|-------------------------|---------------------------|----------------|-------------------------------|---------------------------|
|    |                                                                       |                                                                      |      | Develo | pment Permit & Building                                    | Permit Applications in I                                                       | process (unit counts m                                           | ay char                   | nge)                                         |                             |                         |                           |                |                               |                           |
| 1  | 20-102 prev. 20-048                                                   | Architype Design                                                     | AHNP | SWCAP  | DP - Sep 24 2020<br>Pre-app - May 5, 2020                  | 1420 Dansey Ave                                                                | HC - triplex                                                     | 0                         | 3                                            | 0                           | 0                       | 0                         | 3              | 0                             | 0                         |
| 2  | 20-114                                                                | Architype Design                                                     | AHNP | SWCAP  | RZ DP - Nov 3 2020                                         | 1132 Charland Ave                                                              | HC - multiplex - 6                                               | 0                         | 6                                            | О                           | 0                       | 0                         | 6              | 0                             | 0                         |
| 3  | 18-060                                                                | David Lin                                                            | AHNP | SWCAP  | RZ DVT DP - Mar 28, 2018                                   | 1404 Austin Ave                                                                | HC - triplex                                                     | 0                         | 3                                            | 0                           | 0                       | 0                         | 3              | 0                             | 0                         |
| 4  | 18-068                                                                | EWAN Design + Construct                                              | AHNP | SWCAP  | RZ DP - Apr 25, 2018                                       | 1400 Austin Ave                                                                | HC - fourplex                                                    | 0                         | 4                                            | 0                           | 0                       | 0                         | 4              | 0                             | 0                         |
| 5  | 20-030                                                                | Flat Architecture Inc.                                               | AHNP | SWCAP  | DP SD - Mar 17 2020                                        | 1146 Madore Ave                                                                | HC - fourplex                                                    | 0                         | 4                                            | 0                           | 0                       | 0                         | 4              | 0                             | 0                         |
| 6  | 20-035                                                                | Karl Wein & Associates /<br>Lino Castagno                            | AHNP | SWCAP  | DP - Mar 23 2020                                           | 1138 Dansey Ave                                                                | HC - fourplex                                                    | 0                         | 4                                            | 0                           | 0                       | 0                         | 4              | 0                             | 0                         |
| 7  | 19-077                                                                | Lamme Zarei                                                          | AHNP | SWCAP  | RZ DP WP - Aug 15 2019                                     | 1334 Charland Ave                                                              | HC + duplex                                                      | 0                         | 2                                            | 0                           | 0                       | 0                         | 2              | 0                             | 0                         |
| 8  | 20-008                                                                | Martin Juettner                                                      | AHNP | SWCAP  | DP - Jan 28 2020                                           | 406 Schoolhouse St                                                             | HC - fourplex                                                    | 0                         | 4                                            | 0                           | 0                       | 0                         | 4              | 0                             | 0                         |
| 9  | 20-136                                                                | TY Designs                                                           | AHNP | SWCAP  | DP - Dec 18 2020                                           | 1048 Madore Ave                                                                | HC - fourplex                                                    | 0                         | 4                                            | 0                           | 0                       | 0                         | 4              | 0                             | 0                         |
| 10 | 18-076 - Rochester<br>Homes                                           | Allaire Headwater<br>Residences                                      | BLNP | SWCAP  | OC RZ HRA SD - Jun 14 2018<br>prev. referred back to staff | 572,602,604,606,608,612<br>Rochester, 373,375<br>Clayton St, 390,394<br>Guilby | 3x HRA + 1 x 6 st., 1x 5<br>st, 1 x 4 st., stacked TH +<br>2x ss | 0                         | 181                                          | 0                           | 0                       | 0                         | 181            | 0                             | 0                         |
| 11 | 19-046 - 500 Foster -<br>Northlander +<br>Shepperton Park Apts        | Amacon / VIAM + YWCA                                                 | BLNP | SWCAP  | 3rd rdg - June 15, 2020<br>DM issued Mar 10, 2020          | 500 Foster Ave & 633<br>North Rd                                               | 1 x 44 st. mixed use + 1<br>CRU & 1 x 6 st. apt + 7<br>rental TH | 1                         | 296                                          | 117                         | 12                      | 0                         | 425            | 89                            | 53                        |
| 12 | 19-008 - Jinju - current<br>Kent Pl                                   | Anthem Cottonwood +<br>BCH                                           | BLNP | SWCAP  | 3rd rdg - Nov 18, 2019<br>DM conditional - Oct 9, 2019     | 533 Cottonwood Ave                                                             | 1 x 42-st. highrise, 1 x 6<br>st. rental, 8 x TH                 | 1                         | 332                                          | 115                         | 0                       | 20                        | 467            | 99                            | 99                        |
| 13 | 18-100                                                                | Anthem Ducklow                                                       | BLNP | SWCAP  | MF app - Aug 28 2020<br>4th rdg - Sep 8, 2020              | 709 Ducklow St                                                                 | stacked TH in 7 buildings                                        | 0                         | 69                                           | 0                           | 0                       | 0                         | 69             | 0                             | 0                         |
| 14 | 19-028                                                                | Anthem Grant                                                         | BLNP | SWCAP  | 3rd rdg - July 6, 2020<br>1st rdg Jun 22, 2020             | 909, 913, 917, 921, 925,<br>927 Grant St                                       | stacked TH - 6 bldgs.                                            | 0                         | 63                                           | 0                           | 0                       | 0                         | 63             | 0                             | 0                         |
|    |                                                                       | Anthem SOCO + AHS                                                    |      |        | 4th rdg - Dec 16, 2019                                     | 319 North Rd                                                                   | Apt - highrise + comm +<br>CC                                    | 3                         | 888                                          | 0                           | 0                       | 0                         | 888            |                               |                           |
| 15 | 16-001 - SOCO - 319<br>North Rd - 5 towers + 1<br>lowrise rental in 4 | 1 of 4: 2 towers: 494<br>units; will sell 18 units to<br>AHS         | BLNP | SWCAP  | P1 - MF App - Mar 6, 2020<br>DP issued - Dec 16, 2019      | AHS units to be located on level 4,5,7 of Tower 2                              | 2 x Apt - highrise +<br>comm                                     | 2                         | 496                                          | 0                           | 0                       | 18                        | 514            | 0                             | 0                         |
|    | Phases                                                                | Phase 2 of 4: Anthem to operate 40 PBR units + sell 31 units to AHS; |      |        | future - no DP at this time                                | 319 North - 71 units to be<br>located in 6 st. rental bldg                     | 1 x Apt - lowrise                                                | 0                         | 0                                            | 40                          | 0                       | 31                        | 71             |                               |                           |
| 16 | 18-153                                                                | Atelier Pacific Arch /<br>Vanhome Ventures 2                         | BLNP | SWCAP  | 3rd rdg - June 15, 2020<br>1st rdg - April 20, 2020        | 557, 561,565, 569 Madore<br>Ave. & 562, 580, 596, 598<br>Dansey Ave.           | 2 x 6 st. apt                                                    | 0                         | 144                                          | 0                           | 0                       | 0                         | 144            | 0                             | 0                         |
| 17 | 20-118 was 19-099                                                     | B&A Planning Group                                                   | BLNP | SWCAP  | DA RZ SD - Nov 26 2020                                     | 568 & 552 Clarke Rd                                                            | 6 x highrise apt + Comm<br>podium incl. TH                       | 6                         | 2,175                                        | 0                           | 0                       | 0                         | 2,175          | 0                             | 0                         |
| 18 | *19-074 / prev 18-133                                                 | Belford (Dansey)<br>Partnership                                      | BLNP | SWCAP  | 3rd rdg - July 6,2020<br>1st rdg June 1, 2020              | 597, 599, 601, 603 Dansey<br>Ave                                               | 1 x 6 st. apt - 109 AHOP<br>units & 19 strata units              | 0                         | 128                                          | 0                           | 0                       | 0                         | 128            | 0                             | 0                         |
| 10 | 18-103 - Smith &                                                      | Boffo Devts (NR) + VRS                                               | BLNP | SWCAP  | MF app - Dec 4 2020<br>DM cond - 68 units - Dec 4,<br>2020 | 708 Farrow St - historic<br>705/707 North Rd                                   | 1 x 20 st. tower + TH -<br>rental                                | 1                         | 0                                            | 113                         | 21                      | 0                         | 134            | 48                            | 0                         |
| 19 | Farrow prev. Anthony<br>Manor + Angus Place                           | Boffo Devts                                                          | BLNP | SWCAP  | 2020<br>RZ + HA 4th rdg - June 22,<br>2020                 | 720 Farrow St - Anthony<br>Manor                                               | 1 x 46 st. tower + TH -<br>strata                                | 1                         | 348                                          | 0                           | 0                       | 0                         | 348            | 45                            | 45                        |