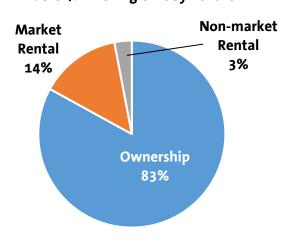

#### **Activity by Dwelling Tenure**

Interest in building purpose-built rental and non-market rental housing remains high, with many applicants choosing to take advantage of the City's HAS affordable housing incentives. Of current applications, approximately 83% are free-hold or strata units, 14% are purpose-built market rental and 3% are below/non-market rental.

**Table 4: Dwelling Unit by Tenure** 