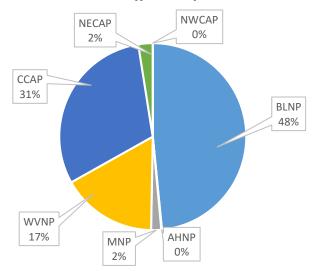

#### Activity by Area

The majority of current development activity is occurring in Southwest Coquitlam (67% of current development applications), primarily in the Burquitlam-Lougheed neighbourhood. However, staff are starting to see more interest in City Centre (31%) following the adoption on the new City Centre Area Plan.

Table 2: Dwelling Units by Plan Area