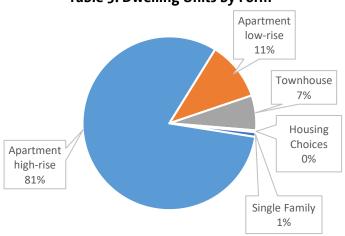

#### **Activity by Building Form**

The vast majority of current applications are for high-rise apartment development (81%) reflecting the urbanized, transit-oriented community we are evolving into. The housing choices volume while low has doubled since T3 2019 as applicants are reviewing their project potential given the updates to the housing choices program.

Table 3: Dwelling Units by Form