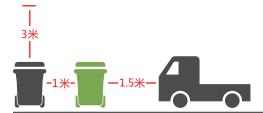

將桶車**朝外面向道路**擺 放,桶車輪貼緊路肩或 路面邊緣。

#### ✓ 桶車之間或桶車與藍色盒之間間隔1米放置,距車輛1.5 米,閉合桶蓋上方保留3米的空間。

存放