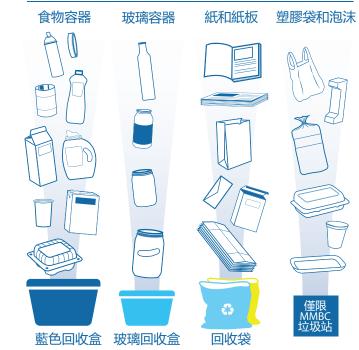

#### 以下物品可以被回收

獲得完整回收材料清單和資訊,請訪問 RECYCLINGINBC.CA

#### 請記住

- ✓ 倒空並沖洗容器✓ 移除小蓋、抽吸管、容器蓋並鬆散置於回收盒中
- ✔ 將押金容器返還以獲得退費